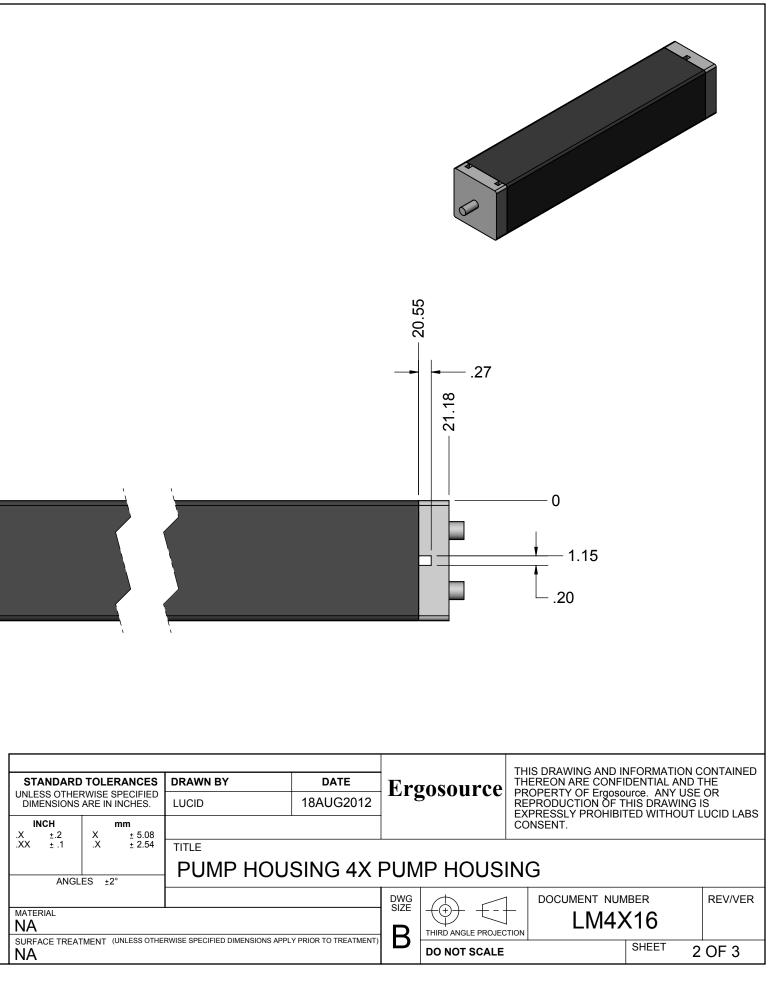

| REV/VER | DESCRIPTION OF CHANGE |  |  |
|---------|-----------------------|--|--|
| AA      | INITIAL RELEASE       |  |  |

| NO. QTY. ADDITIONA                   |       |   | AL DESCRIPTION |           | VENDOR | VENDOR PN                                                                                                                                                                                  |         |            |                    |
|--------------------------------------|-------|---|----------------|-----------|--------|--------------------------------------------------------------------------------------------------------------------------------------------------------------------------------------------|---------|------------|--------------------|
|                                      |       | 1 | 1              |           | 4X PUI | MP HOUSING                                                                                                                                                                                 |         | ERGOSOURCE | LM4X16T - LPHA4-16 |
|                                      | 2 1 H |   |                | IANDLE EF |        | ERGOSOURCE                                                                                                                                                                                 | LH-05ES |            |                    |
| DRAWN BY DATE   LUCID LABS 24JUN2013 |       |   |                | ErgoSourc | e      | THIS DRAWING AND INFORMATION CONTAIN<br>THEREON ARE CONFIDENTIAL AND THE<br>PROPERTY OF ErgoSource. ANY USE OR<br>REPRODUCTION OF THIS DRAWING IS<br>EXPRESSLY PROHIBITED WITHOUT LUCID LA |         |            |                    |
|                                      |       |   |                |           |        | CONSENT.                                                                                                                                                                                   |         |            |                    |
|                                      | TITLE |   |                |           |        |                                                                                                                                                                                            |         |            |                    |

|   |   | I                      |              |       |   |         |
|---|---|------------------------|--------------|-------|---|---------|
|   |   | THIRD ANGLE PROJECTION | DOCUMENT NUM |       |   | REV/VER |
| ) | D | DO NOT SCALE           |              | SHEET | 1 | OF 3    |