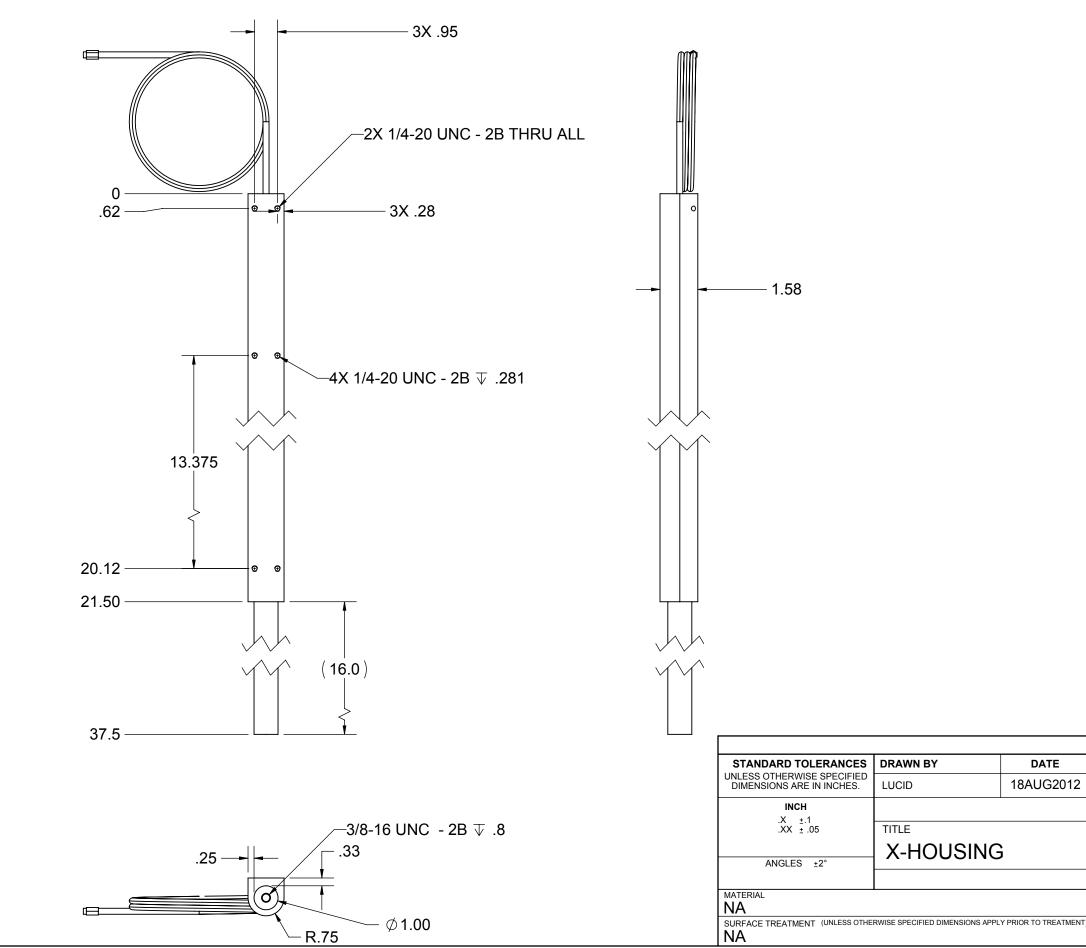

| STANDARD TOLERANCES                                                                       | DRAWN BY       | DATE      |  |  |  |
|-------------------------------------------------------------------------------------------|----------------|-----------|--|--|--|
| UNLESS OTHERWISE SPECIFIED<br>DIMENSIONS ARE IN INCHES.                                   | LUCID LABS     | 24JUN2013 |  |  |  |
| <b>INCH</b><br>.X +.1                                                                     |                |           |  |  |  |
| .XX ± .05                                                                                 | TITLE          |           |  |  |  |
|                                                                                           | 4X LIFT SYSTEM |           |  |  |  |
| ANGLES ±2°                                                                                |                |           |  |  |  |
|                                                                                           |                |           |  |  |  |
| MATERIAL NA                                                                               |                |           |  |  |  |
| SURFACE TREATMENT (UNLESS OTHERWISE SPECIFIED DIMENSIONS APPLY PRIOR TO TREATMENT) $N\!A$ |                |           |  |  |  |