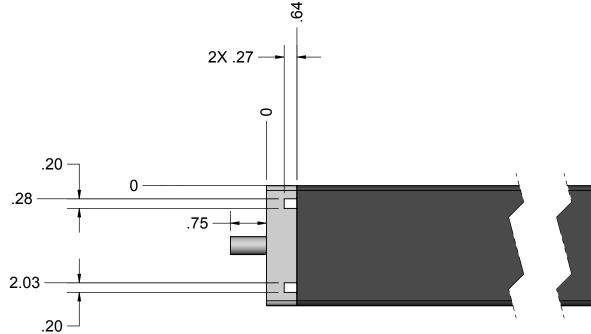

| REV/VER | DESCRIPTION OF CHANGE |  |  |
|---------|-----------------------|--|--|
| AA      | INITIAL RELEASE       |  |  |

| NO. QTY. ADDITIONA                   |       |   | AL DESCRIPTION |           | VENDOR | VENDOR PN                                                                                                                                                                                  |         |            |                    |
|--------------------------------------|-------|---|----------------|-----------|--------|--------------------------------------------------------------------------------------------------------------------------------------------------------------------------------------------|---------|------------|--------------------|
|                                      |       | 1 | 1              |           | 4X PUI | MP HOUSING                                                                                                                                                                                 |         | ERGOSOURCE | LM4X16T - LPHA4-16 |
|                                      | 2 1 H |   |                | IANDLE EF |        | ERGOSOURCE                                                                                                                                                                                 | LH-05ES |            |                    |
| DRAWN BY DATE   LUCID LABS 24JUN2013 |       |   |                | ErgoSourc | e      | THIS DRAWING AND INFORMATION CONTAIN<br>THEREON ARE CONFIDENTIAL AND THE<br>PROPERTY OF ErgoSource. ANY USE OR<br>REPRODUCTION OF THIS DRAWING IS<br>EXPRESSLY PROHIBITED WITHOUT LUCID LA |         |            |                    |
|                                      |       |   |                |           |        | CONSENT.                                                                                                                                                                                   |         |            |                    |
|                                      | TITLE |   |                |           |        |                                                                                                                                                                                            |         |            |                    |