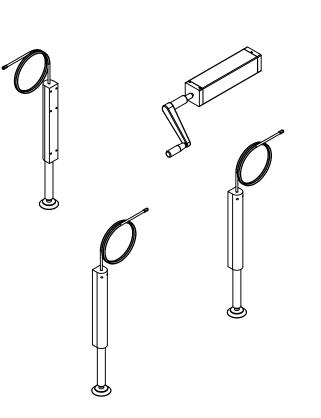

| REV/VER | DESCRIPTION OF CHANGE |  |  |
|---------|-----------------------|--|--|
| AA      | INITIAL RELEASE       |  |  |

| NO. QTY. ADDITIONA                   |       |   | AL DESCRIPTION |           | VENDOR | VENDOR PN                                                                                                                                                                                  |         |            |                    |
|--------------------------------------|-------|---|----------------|-----------|--------|--------------------------------------------------------------------------------------------------------------------------------------------------------------------------------------------|---------|------------|--------------------|
|                                      |       | 1 | 1              |           | 4X PUI | MP HOUSING                                                                                                                                                                                 |         | ERGOSOURCE | LM4X16T - LPHA4-16 |
|                                      | 2 1 H |   |                | IANDLE EF |        | ERGOSOURCE                                                                                                                                                                                 | LH-05ES |            |                    |
| DRAWN BY DATE   LUCID LABS 24JUN2013 |       |   |                | ErgoSourc | e      | THIS DRAWING AND INFORMATION CONTAIN<br>THEREON ARE CONFIDENTIAL AND THE<br>PROPERTY OF ErgoSource. ANY USE OR<br>REPRODUCTION OF THIS DRAWING IS<br>EXPRESSLY PROHIBITED WITHOUT LUCID LA |         |            |                    |
|                                      |       |   |                |           |        | CONSENT.                                                                                                                                                                                   |         |            |                    |
|                                      | TITLE |   |                |           |        |                                                                                                                                                                                            |         |            |                    |

| STANDARD TOLERANCES                                                                       | DRAWN BY       | DATE      |  |  |  |
|-------------------------------------------------------------------------------------------|----------------|-----------|--|--|--|
| UNLESS OTHERWISE SPECIFIED<br>DIMENSIONS ARE IN INCHES.                                   | LUCID LABS     | 24JUN2013 |  |  |  |
| <b>INCH</b><br>.X +.1                                                                     |                |           |  |  |  |
| .XX ± .05                                                                                 | TITLE          |           |  |  |  |
|                                                                                           | 4X LIFT SYSTEM |           |  |  |  |
| ANGLES ±2°                                                                                |                |           |  |  |  |
|                                                                                           |                |           |  |  |  |
| MATERIAL NA                                                                               |                |           |  |  |  |
| SURFACE TREATMENT (UNLESS OTHERWISE SPECIFIED DIMENSIONS APPLY PRIOR TO TREATMENT) $N\!A$ |                |           |  |  |  |