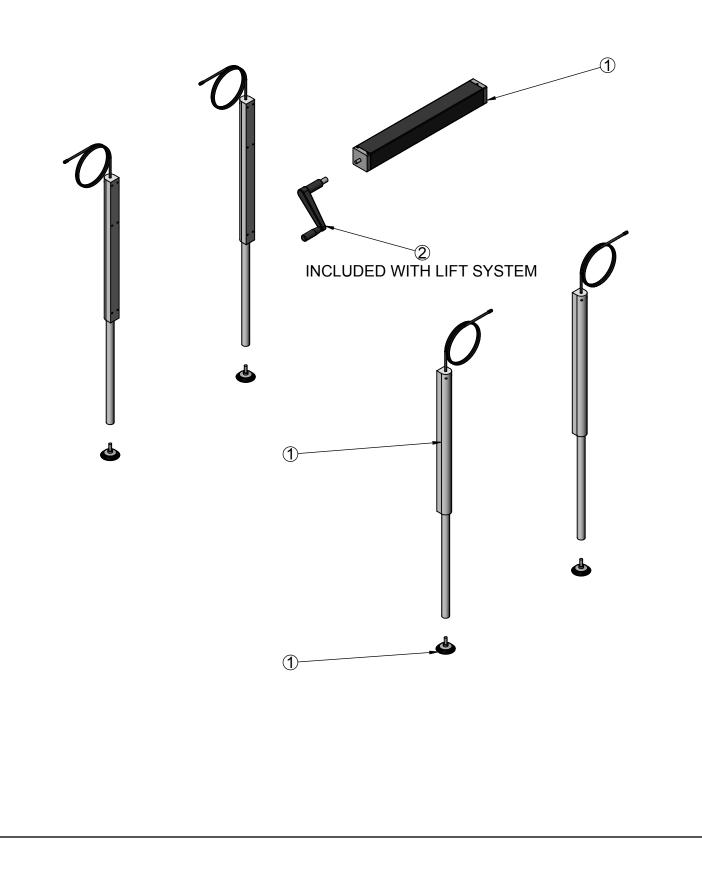

| REV/VER | DESCRIPTION OF CHANGE |  |  |
|---------|-----------------------|--|--|
| AA      | INITIAL RELEASE       |  |  |

| NO. QTY. ADDITIONA                   |       |   | AL DESCRIPTION |           | VENDOR | VENDOR PN                                                                                                                                                                                  |         |            |                    |
|--------------------------------------|-------|---|----------------|-----------|--------|--------------------------------------------------------------------------------------------------------------------------------------------------------------------------------------------|---------|------------|--------------------|
|                                      |       | 1 | 1              |           | 4X PUI | MP HOUSING                                                                                                                                                                                 |         | ERGOSOURCE | LM4X16T - LPHA4-16 |
|                                      | 2 1 H |   |                | IANDLE EF |        | ERGOSOURCE                                                                                                                                                                                 | LH-05ES |            |                    |
| DRAWN BY DATE   LUCID LABS 24JUN2013 |       |   |                | ErgoSourc | e      | THIS DRAWING AND INFORMATION CONTAIN<br>THEREON ARE CONFIDENTIAL AND THE<br>PROPERTY OF ErgoSource. ANY USE OR<br>REPRODUCTION OF THIS DRAWING IS<br>EXPRESSLY PROHIBITED WITHOUT LUCID LA |         |            |                    |
|                                      |       |   |                |           |        | CONSENT.                                                                                                                                                                                   |         |            |                    |
|                                      | TITLE |   |                |           |        |                                                                                                                                                                                            |         |            |                    |

| STANDARD TOLERANCES                                                                       | DRAWN BY       | DATE      |  |  |  |
|-------------------------------------------------------------------------------------------|----------------|-----------|--|--|--|
| UNLESS OTHERWISE SPECIFIED<br>DIMENSIONS ARE IN INCHES.                                   | LUCID LABS     | 24JUN2013 |  |  |  |
| <b>INCH</b><br>.X +.1                                                                     |                |           |  |  |  |
| .XX ± .05                                                                                 | TITLE          |           |  |  |  |
|                                                                                           | 4X LIFT SYSTEM |           |  |  |  |
| ANGLES ±2°                                                                                |                |           |  |  |  |
|                                                                                           |                |           |  |  |  |
| MATERIAL NA                                                                               |                |           |  |  |  |
| SURFACE TREATMENT (UNLESS OTHERWISE SPECIFIED DIMENSIONS APPLY PRIOR TO TREATMENT) $N\!A$ |                |           |  |  |  |