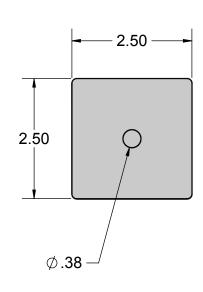

SOLIDWORKS

| ErgoSource                             | THIS DRAWING AND INFORMATION CONTAINED<br>THEREON ARE CONFIDENTIAL AND THE<br>PROPERTY OF ErgoSource. ANY USE OR<br>REPRODUCTION OF THIS DRAWING IS<br>EXPRESSLY PROHIBITED WITHOUT LUCID LABS<br>CONSENT. |
|----------------------------------------|------------------------------------------------------------------------------------------------------------------------------------------------------------------------------------------------------------|
| B<br>DWG<br>SIZE<br>THIRD ANGLE PROJEC |                                                                                                                                                                                                            |
| DO NOT SCALE                           | SHEET 3 OF 3                                                                                                                                                                                               |