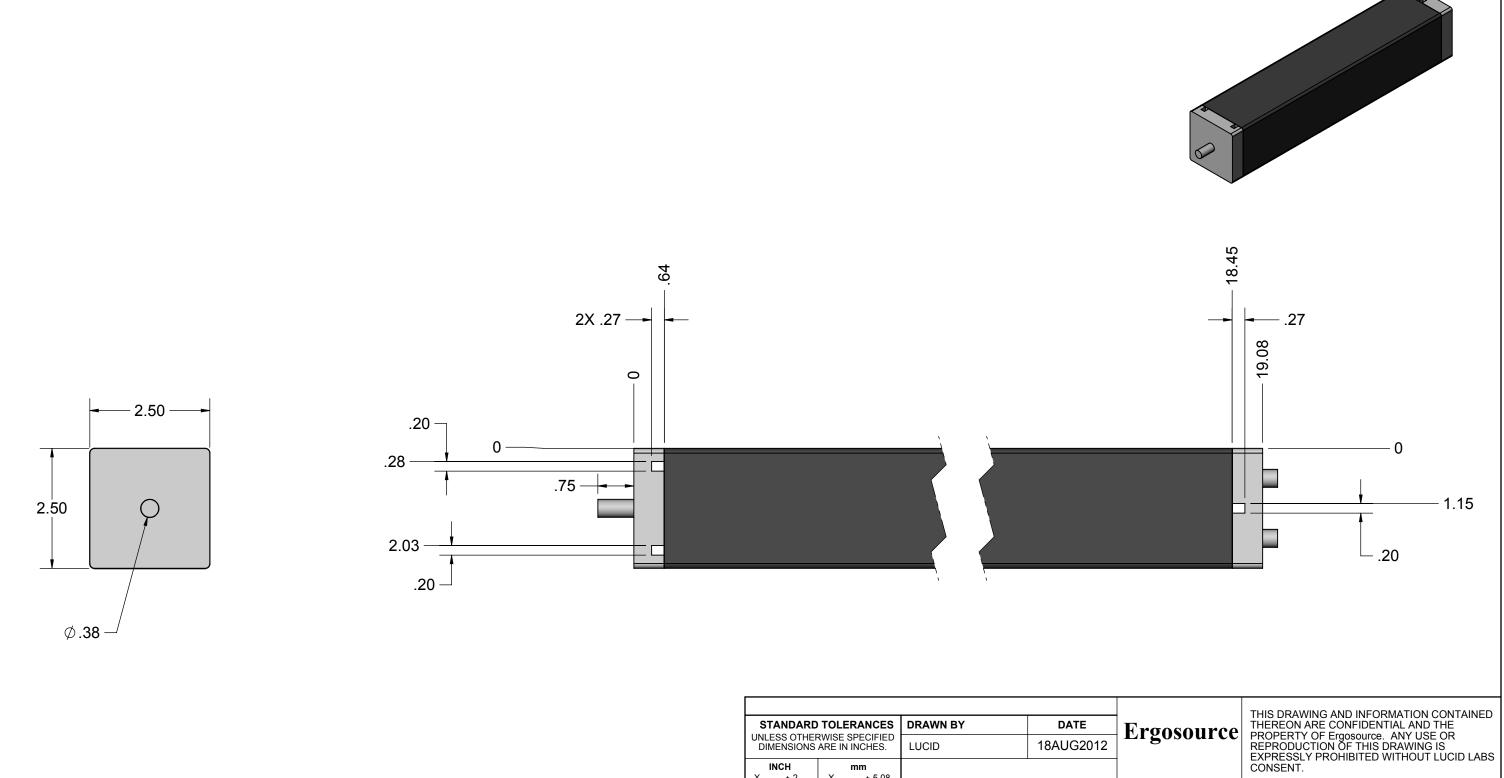

REV/VER

2 OF 3

INCH

.X ±.2 .XX ±.1

MATERIAL

NA

NA

LUCID

SURFACE TREATMENT (UNLESS OTHERWISE SPECIFIED DIMENSIONS APPLY PRIOR TO TREATMENT)

PUMP HOUSING 4X PUMP HOUSING

DWG SIZE

В

THIRD ANGLE PROJECTION

DO NOT SCALE

DOCUMENT NUMBER

LM4X14

SHEET

± 5.08 ± 2.54

X .X

ANGLES ±2°