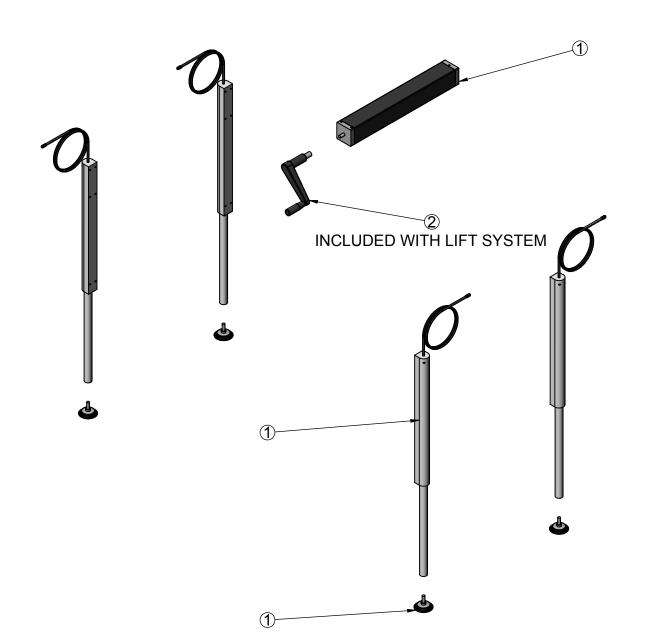

| ITEM<br>NO. | QTY. | ADDITIONAL DESCRIPTION | VENDOR     | VENDOR PN          |
|-------------|------|------------------------|------------|--------------------|
| 1           | 1    | 4X PUMP HOUSING        | ERGOSOURCE | LM4X14T - LPHA4-14 |
| 2           | 1    | HANDLE                 | ERGOSOURCE | LH-05ES            |

|                                                                                    |                |           |             | THIS DRAWING AND INFORMATION CONTAINED                                                                     |              |       |         |  |  |
|------------------------------------------------------------------------------------|----------------|-----------|-------------|------------------------------------------------------------------------------------------------------------|--------------|-------|---------|--|--|
| STANDARD TOLERANCES                                                                | DRAWN BY       | DATE      | ErgoSource  | THEREON ARE CONFIDENTIAL AND THE                                                                           |              |       |         |  |  |
| UNLESS OTHERWISE SPECIFIED DIMENSIONS ARE IN INCHES.                               | LUCID LABS     | 24JUN2013 |             | PROPERTY OF ErgoSource. ANY USE OR REPRODUCTION OF THIS DRAWING IS EXPRESSLY PROHIBITED WITHOUT LUCID LABS |              |       |         |  |  |
| INCH                                                                               |                |           |             |                                                                                                            | CONSENT.     |       |         |  |  |
| .X ±.1<br>.XX ±.05                                                                 | TITLE          |           |             |                                                                                                            |              |       |         |  |  |
|                                                                                    | 4X LIFT SYSTEM |           |             |                                                                                                            |              |       |         |  |  |
| ANGLES ±2°                                                                         |                |           |             | 1                                                                                                          |              |       |         |  |  |
|                                                                                    |                |           | DWG<br>SIZE |                                                                                                            | DOCUMENT NUM | IBER  | REV/VER |  |  |
| MATERIAL NA                                                                        |                |           | Ь           |                                                                                                            |              | 14X14 |         |  |  |
| SURFACE TREATMENT (UNLESS OTHERWISE SPECIFIED DIMENSIONS APPLY PRIOR TO TREATMENT) |                |           | ן ט         | DO NOT SCALE                                                                                               | •            | SHEET | 1 OF 3  |  |  |