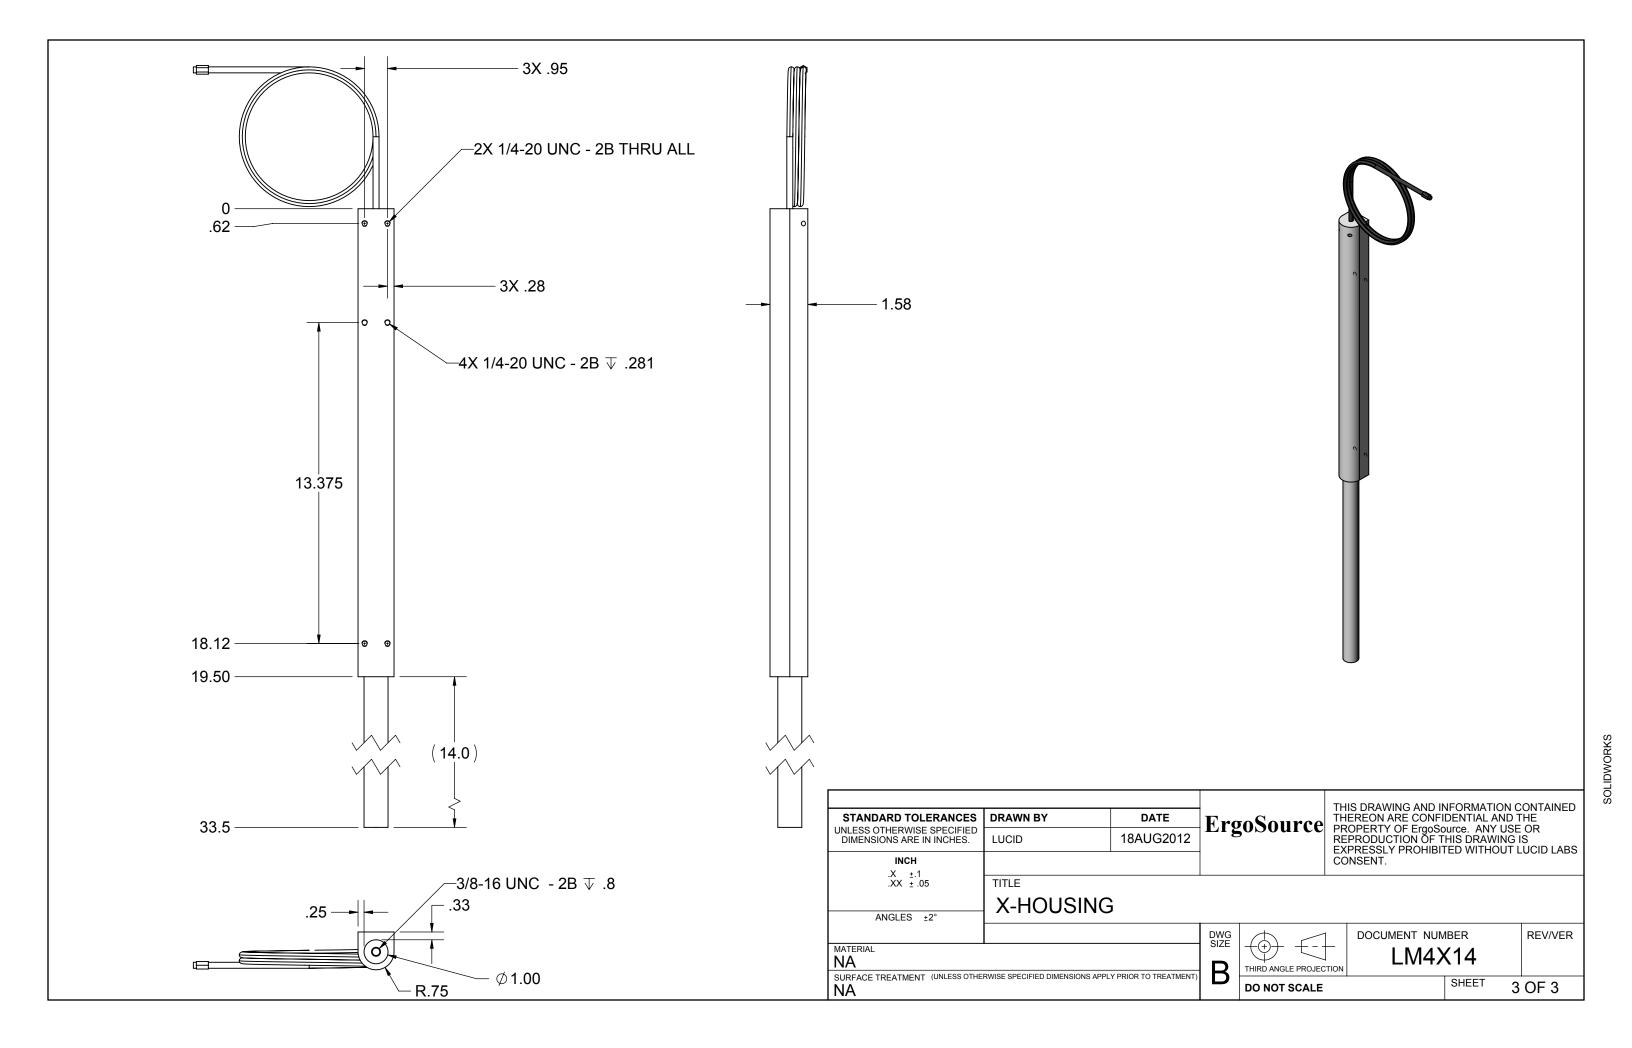

| ITEM<br>NO. | QTY. | ADDITIONAL DESCRIPTION | VENDOR     | VENDOR PN          |
|-------------|------|------------------------|------------|--------------------|
| 1           | 1    | 4X PUMP HOUSING        | ERGOSOURCE | LM4X14T - LPHA4-14 |
| 2           | 1    | HANDLE                 | ERGOSOURCE | LH-05ES            |