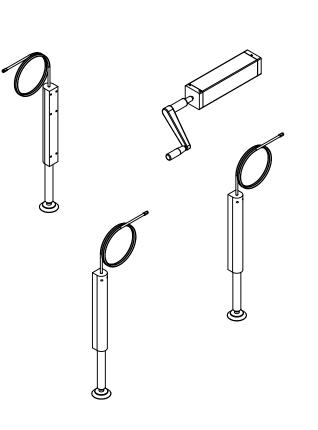

| REV/VER | DESCRIPTION OF CHANGE |
|---------|-----------------------|
| AA      | INITIAL RELEASE       |

| NO. QTY. ADDITIONA |       | AL DESCRIPTION | VENDOR                   | VENDOR PN |            |                                                                                                                                                                                            |                    |
|--------------------|-------|----------------|--------------------------|-----------|------------|--------------------------------------------------------------------------------------------------------------------------------------------------------------------------------------------|--------------------|
|                    |       | 1              | 1                        | 4X PU     | MP HOUSING | ERGOSOURCE                                                                                                                                                                                 | LM4X12T - LPHA4-12 |
|                    |       | 2 1            |                          | ŀ         | IANDLE     | ERGOSOURCE                                                                                                                                                                                 | LH-05ES            |
| DRAWN BY           |       |                | <b>DATE</b><br>24JUN2013 |           | ErgoSourc  | THIS DRAWING AND INFORMATION CONTAIN<br>THEREON ARE CONFIDENTIAL AND THE<br>PROPERTY OF ErgoSource. ANY USE OR<br>REPRODUCTION OF THIS DRAWING IS<br>EXPRESSLY PROHIBITED WITHOUT LUCID LA |                    |
|                    |       |                |                          |           |            | CONSENT.                                                                                                                                                                                   |                    |
|                    | TITLE |                |                          |           |            |                                                                                                                                                                                            |                    |

| STANDARD TOLERANCES                                                                   | DRAWN BY       | DATE      |  |
|---------------------------------------------------------------------------------------|----------------|-----------|--|
| UNLESS OTHERWISE SPECIFIED<br>DIMENSIONS ARE IN INCHES.                               | LUCID LABS     | 24JUN2013 |  |
| INCH<br>.X +.1                                                                        |                |           |  |
| .XX ± .05                                                                             | TITLE          |           |  |
| ANGLES ±2°                                                                            | 4X LIFT SYSTEM |           |  |
|                                                                                       |                |           |  |
| MATERIAL<br>NA                                                                        |                |           |  |
| SURFACE TREATMENT (UNLESS OTHERWISE SPECIFIED DIMENSIONS APPLY PRIOR TO TREATM $N\!A$ |                |           |  |
|                                                                                       |                |           |  |