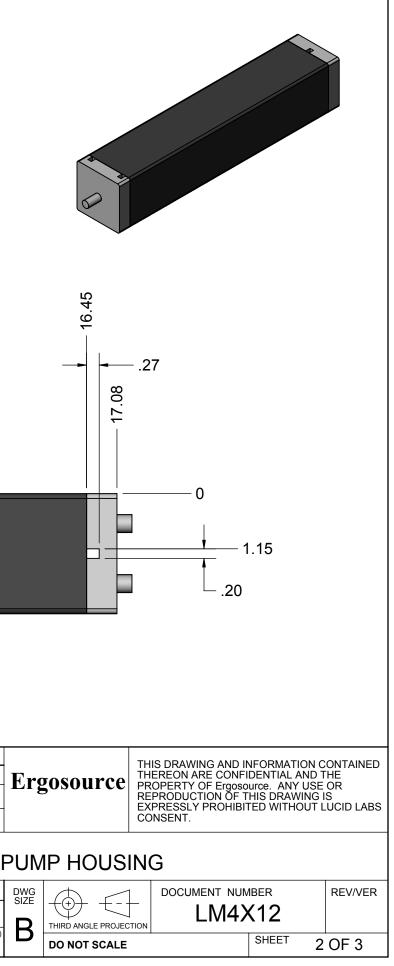

|   |   |              | DOCUMENT NUM |       |   | REV/VER |
|---|---|--------------|--------------|-------|---|---------|
| ) | D | DO NOT SCALE |              | SHEET | 1 | OF 3    |

|  | STANDARD TOLERANCES                                                                               |                                   | DRAWN BY | DATE      |  |
|--|---------------------------------------------------------------------------------------------------|-----------------------------------|----------|-----------|--|
|  |                                                                                                   | RWISE SPECIFIED<br>ARE IN INCHES. | LUCID    | 18AUG2012 |  |
|  | INCH mm<br>.X ±.2 X ± 5.08                                                                        |                                   |          |           |  |
|  | .XX ± .1                                                                                          | .X <u>+</u> 2.54                  | TITLE    |           |  |
|  |                                                                                                   |                                   |          | SING 4X F |  |
|  | ANGL                                                                                              | ES ±2°                            |          |           |  |
|  |                                                                                                   |                                   |          |           |  |
|  | MATERIAL NA SURFACE TREATMENT (UNLESS OTHERWISE SPECIFIED DIMENSIONS APPLY PRIOR TO TREATMENT) NA |                                   |          |           |  |
|  |                                                                                                   |                                   |          |           |  |
|  |                                                                                                   |                                   |          |           |  |