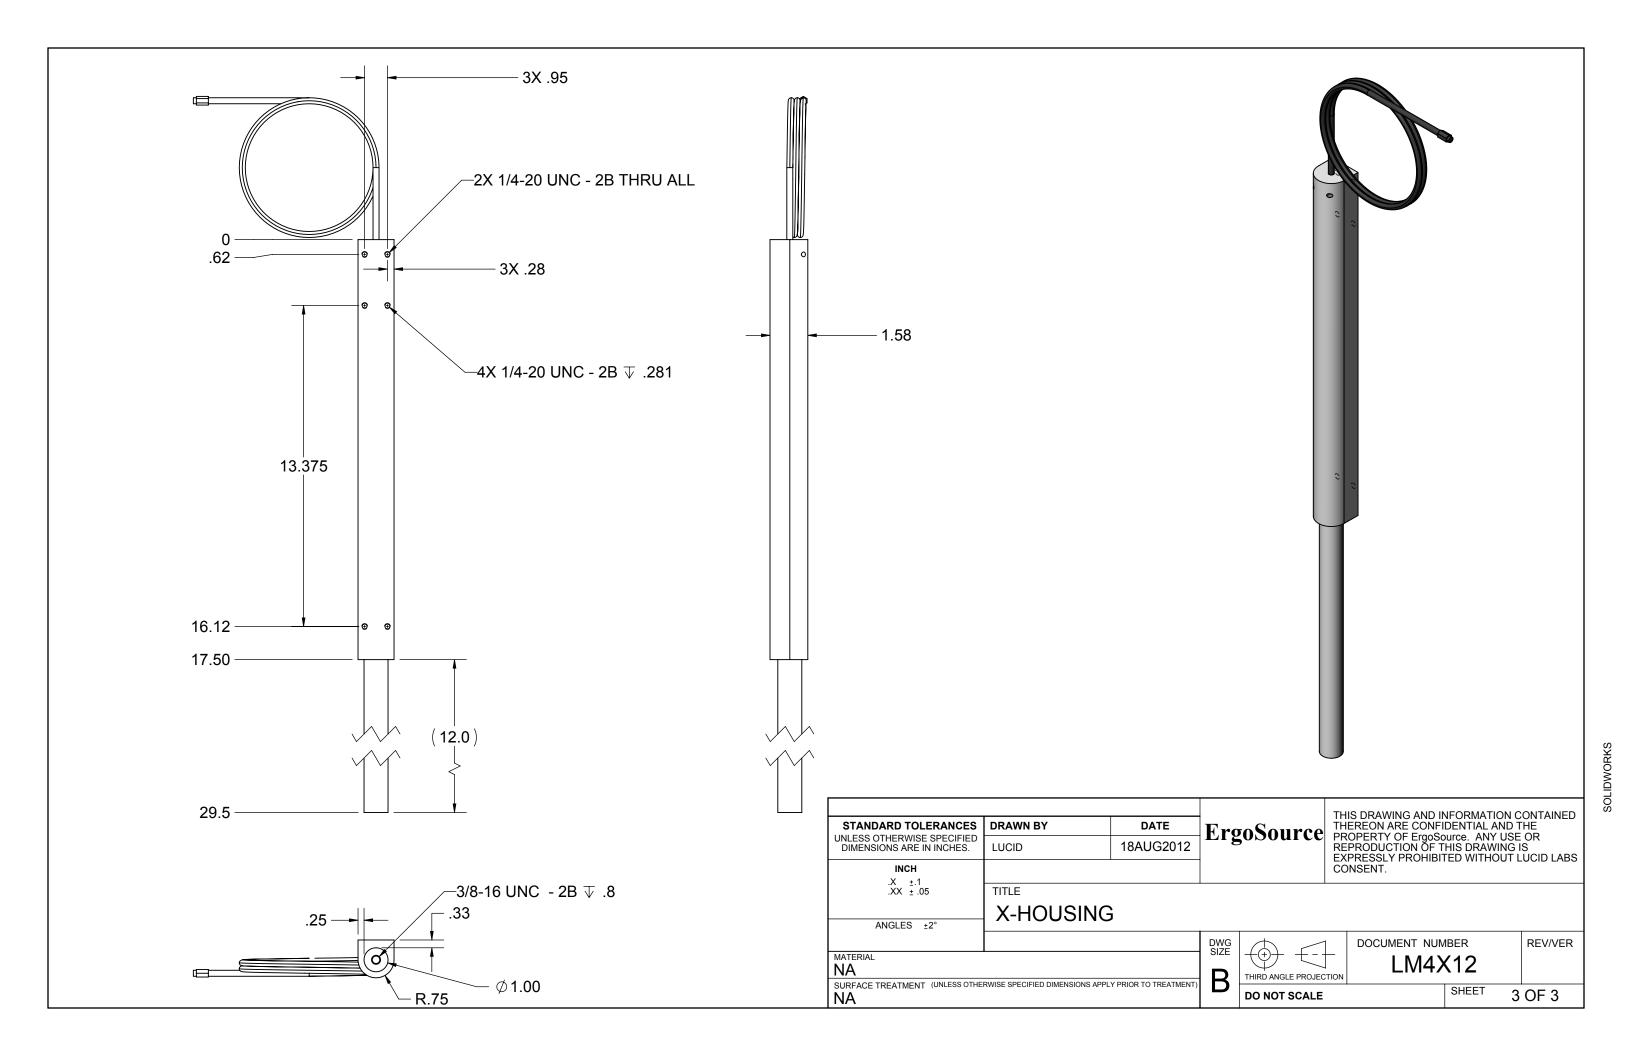

| STANDARD TOLERANCES                                                                   | DRAWN BY       | DATE      |  |
|---------------------------------------------------------------------------------------|----------------|-----------|--|
| UNLESS OTHERWISE SPECIFIED<br>DIMENSIONS ARE IN INCHES.                               | LUCID LABS     | 24JUN2013 |  |
| INCH<br>.X +.1                                                                        |                |           |  |
| .XX ± .05                                                                             | TITLE          |           |  |
| ANGLES ±2°                                                                            | 4X LIFT SYSTEM |           |  |
|                                                                                       |                |           |  |
| MATERIAL<br>NA                                                                        |                |           |  |
| SURFACE TREATMENT (UNLESS OTHERWISE SPECIFIED DIMENSIONS APPLY PRIOR TO TREATM $N\!A$ |                |           |  |
|                                                                                       |                |           |  |