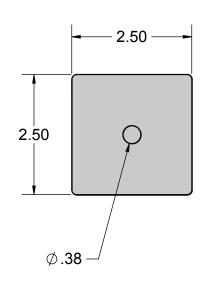

|   |   |              | DOCUMENT NUM |       |   | REV/VER |
|---|---|--------------|--------------|-------|---|---------|
| ) | D | DO NOT SCALE |              | SHEET | 1 | OF 3    |

|  | STANDARD TOLERANCES                                                                               |                                   | DRAWN BY | DATE      |  |
|--|---------------------------------------------------------------------------------------------------|-----------------------------------|----------|-----------|--|
|  |                                                                                                   | RWISE SPECIFIED<br>ARE IN INCHES. | LUCID    | 18AUG2012 |  |
|  | INCH mm<br>.X ±.2 X ± 5.08                                                                        |                                   |          |           |  |
|  | .XX ± .1                                                                                          | .X <u>+</u> 2.54                  | TITLE    |           |  |
|  |                                                                                                   |                                   |          | SING 4X F |  |
|  | ANGL                                                                                              | ES ±2°                            |          |           |  |
|  |                                                                                                   |                                   |          |           |  |
|  | MATERIAL NA SURFACE TREATMENT (UNLESS OTHERWISE SPECIFIED DIMENSIONS APPLY PRIOR TO TREATMENT) NA |                                   |          |           |  |
|  |                                                                                                   |                                   |          |           |  |
|  |                                                                                                   |                                   |          |           |  |