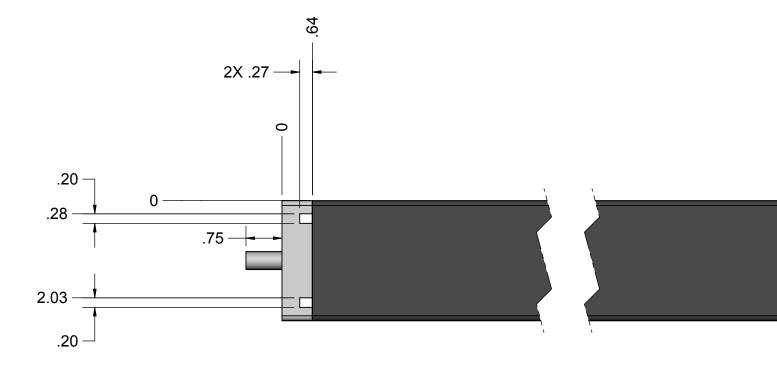

|   |   |              | DOCUMENT NUM |       |   | REV/VER |
|---|---|--------------|--------------|-------|---|---------|
| ) | D | DO NOT SCALE |              | SHEET | 1 | OF 3    |

|  | STANDARD TOLERANCES                                                                               |                                   | DRAWN BY | DATE      |  |
|--|---------------------------------------------------------------------------------------------------|-----------------------------------|----------|-----------|--|
|  |                                                                                                   | RWISE SPECIFIED<br>ARE IN INCHES. | LUCID    | 18AUG2012 |  |
|  | INCH mm<br>.X ±.2 X ± 5.08                                                                        |                                   |          |           |  |
|  | .XX ± .1                                                                                          | .X <u>+</u> 2.54                  | TITLE    |           |  |
|  |                                                                                                   |                                   |          | SING 4X F |  |
|  | ANGL                                                                                              | ES ±2°                            |          |           |  |
|  |                                                                                                   |                                   |          |           |  |
|  | MATERIAL NA SURFACE TREATMENT (UNLESS OTHERWISE SPECIFIED DIMENSIONS APPLY PRIOR TO TREATMENT) NA |                                   |          |           |  |
|  |                                                                                                   |                                   |          |           |  |
|  |                                                                                                   |                                   |          |           |  |