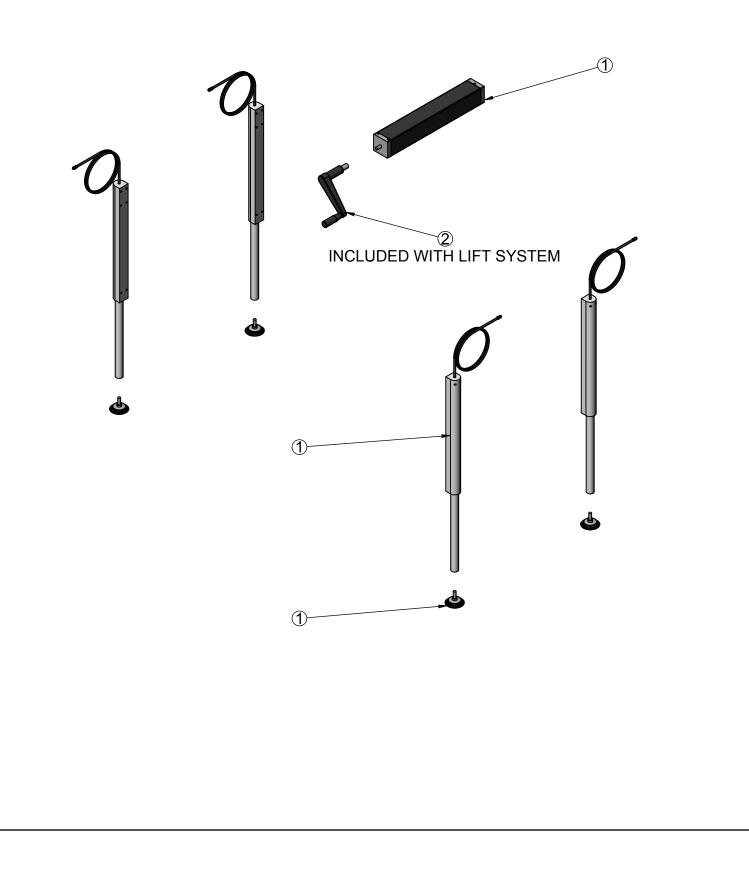

| REV/VER | DESCRIPTION OF CHANGE |
|---------|-----------------------|
| AA      | INITIAL RELEASE       |

| NO. QTY. ADDITIONA |       | AL DESCRIPTION | VENDOR                   | VENDOR PN |            |                                                                                                                                                                                            |                    |
|--------------------|-------|----------------|--------------------------|-----------|------------|--------------------------------------------------------------------------------------------------------------------------------------------------------------------------------------------|--------------------|
|                    |       | 1              | 1                        | 4X PU     | MP HOUSING | ERGOSOURCE                                                                                                                                                                                 | LM4X12T - LPHA4-12 |
|                    |       | 2 1            |                          | ŀ         | IANDLE     | ERGOSOURCE                                                                                                                                                                                 | LH-05ES            |
| DRAWN BY           |       |                | <b>DATE</b><br>24JUN2013 |           | ErgoSourc  | THIS DRAWING AND INFORMATION CONTAIN<br>THEREON ARE CONFIDENTIAL AND THE<br>PROPERTY OF ErgoSource. ANY USE OR<br>REPRODUCTION OF THIS DRAWING IS<br>EXPRESSLY PROHIBITED WITHOUT LUCID LA |                    |
|                    |       |                |                          |           |            | CONSENT.                                                                                                                                                                                   |                    |
|                    | TITLE |                |                          |           |            |                                                                                                                                                                                            |                    |

| STANDARD TOLERANCES                                                                   | DRAWN BY       | DATE      |  |
|---------------------------------------------------------------------------------------|----------------|-----------|--|
| UNLESS OTHERWISE SPECIFIED<br>DIMENSIONS ARE IN INCHES.                               | LUCID LABS     | 24JUN2013 |  |
| INCH<br>.X +.1                                                                        |                |           |  |
| .XX ± .05                                                                             | TITLE          |           |  |
| ANGLES ±2°                                                                            | 4X LIFT SYSTEM |           |  |
|                                                                                       |                |           |  |
| MATERIAL<br>NA                                                                        |                |           |  |
| SURFACE TREATMENT (UNLESS OTHERWISE SPECIFIED DIMENSIONS APPLY PRIOR TO TREATM $N\!A$ |                |           |  |
|                                                                                       |                |           |  |