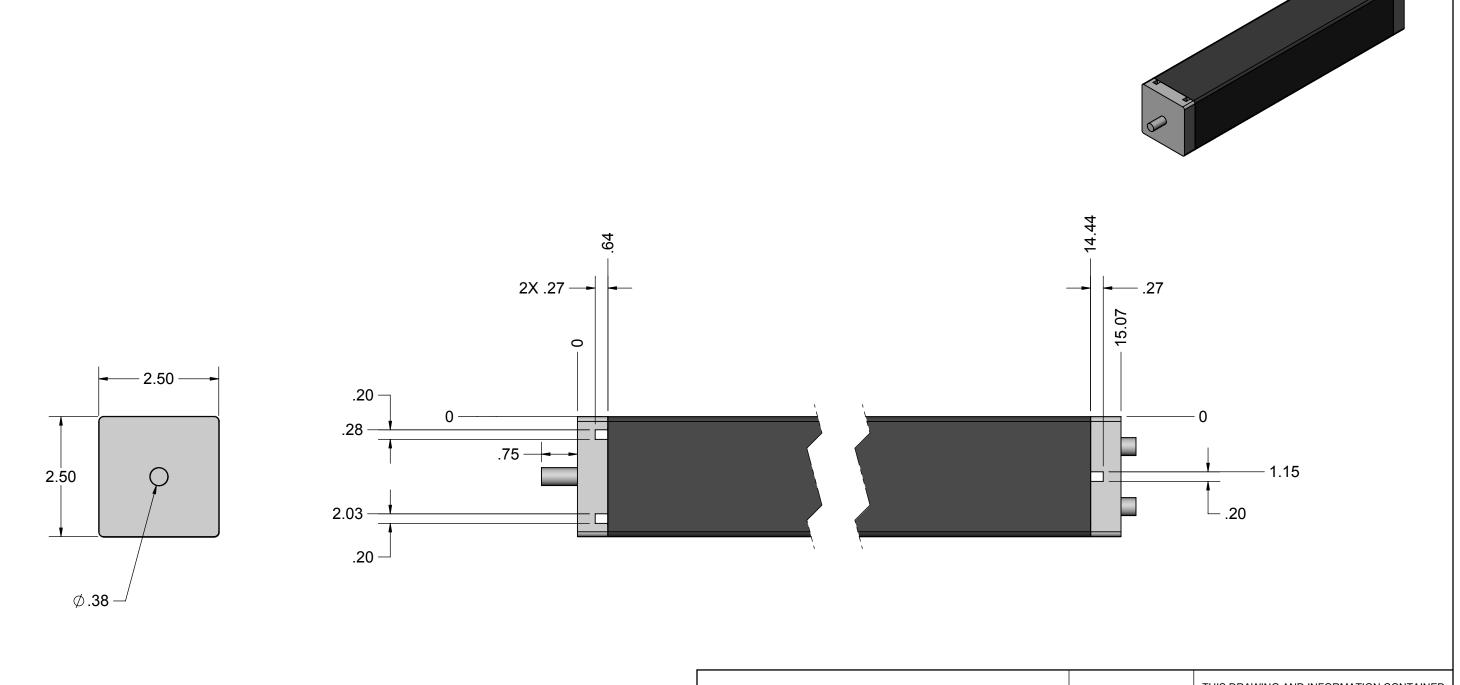

|   | STANDARD TOLERANCES UNLESS OTHERWISE SPECIFIED DIMENSIONS ARE IN INCHES.  INCH                    |           | DRAWN BY | DATE<br>18AUG2012 | Ergosource         |          | THIS DRAWING AND INFORMATION CONTAINED THEREON ARE CONFIDENTIAL AND THE PROPERTY OF Ergosource. ANY USE OR REPRODUCTION OF THIS DRAWING IS EXPRESSLY PROHIBITED WITHOUT LUCID LABS CONSENT. |        |         |
|---|---------------------------------------------------------------------------------------------------|-----------|----------|-------------------|--------------------|----------|---------------------------------------------------------------------------------------------------------------------------------------------------------------------------------------------|--------|---------|
| ŀ |                                                                                                   |           | LOOID    | 10/10/02012       |                    |          |                                                                                                                                                                                             |        |         |
|   | .XX ± .1                                                                                          | .X ± 2.54 | TITLE    |                   | •                  |          |                                                                                                                                                                                             |        |         |
| - | PUMP HOUSING 4X                                                                                   |           |          |                   |                    | IP HOUS  | ING                                                                                                                                                                                         |        |         |
|   |                                                                                                   |           |          | DWG               |                    | <b>A</b> | DOCUMENT NUM                                                                                                                                                                                | 1BER   | REV/VER |
|   | MATERIAL NA SURFACE TREATMENT (UNLESS OTHERWISE SPECIFIED DIMENSIONS APPLY PRIOR TO TREATMENT) NA |           |          | SIZE              | THIRD ANGLE PROJEC | LM4X10   |                                                                                                                                                                                             |        |         |
|   |                                                                                                   |           |          | שן                | DO NOT SCALE       |          | SHEET                                                                                                                                                                                       | 2 OF 3 |         |