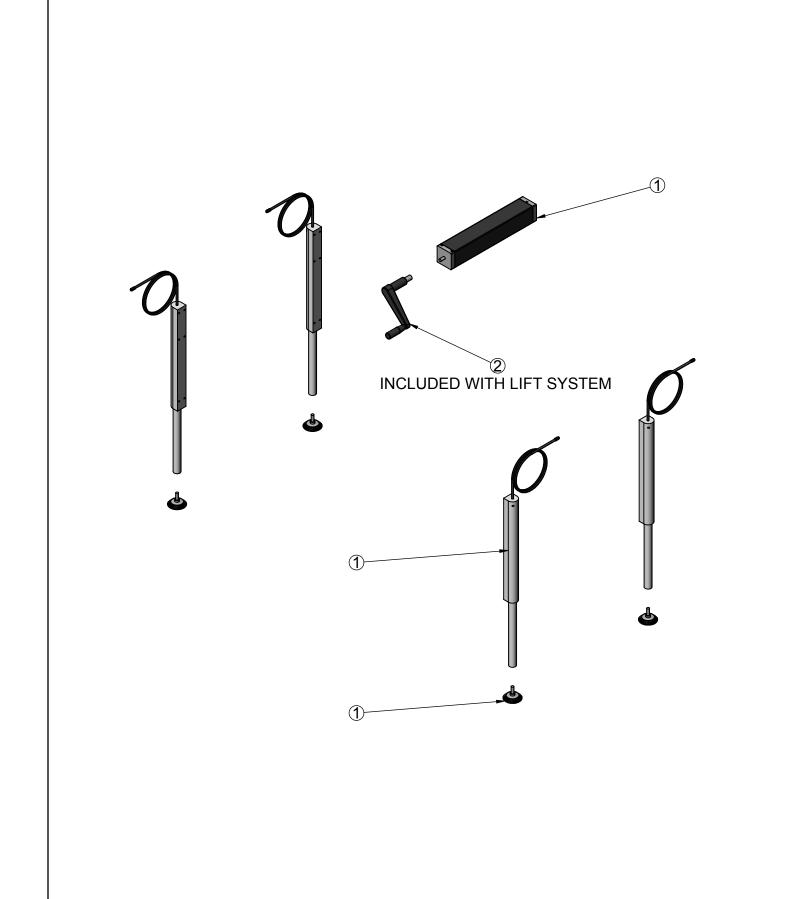

| REV/VER | DESCRIPTION OF CHANGE |
|---------|-----------------------|
| AA      | INITIAL RELEASE       |

| ITEM<br>NO. | QTY. | ADDITIONAL DESCRIPTION | MANUFACTURER | VENDOR PN          |
|-------------|------|------------------------|--------------|--------------------|
| 1           | 1    | 4X PUMP HOUSING        | NA           | LM4X10T - LPHA4-10 |
| 2           | 1    | HANDLE                 | NA           | LH-05ES            |