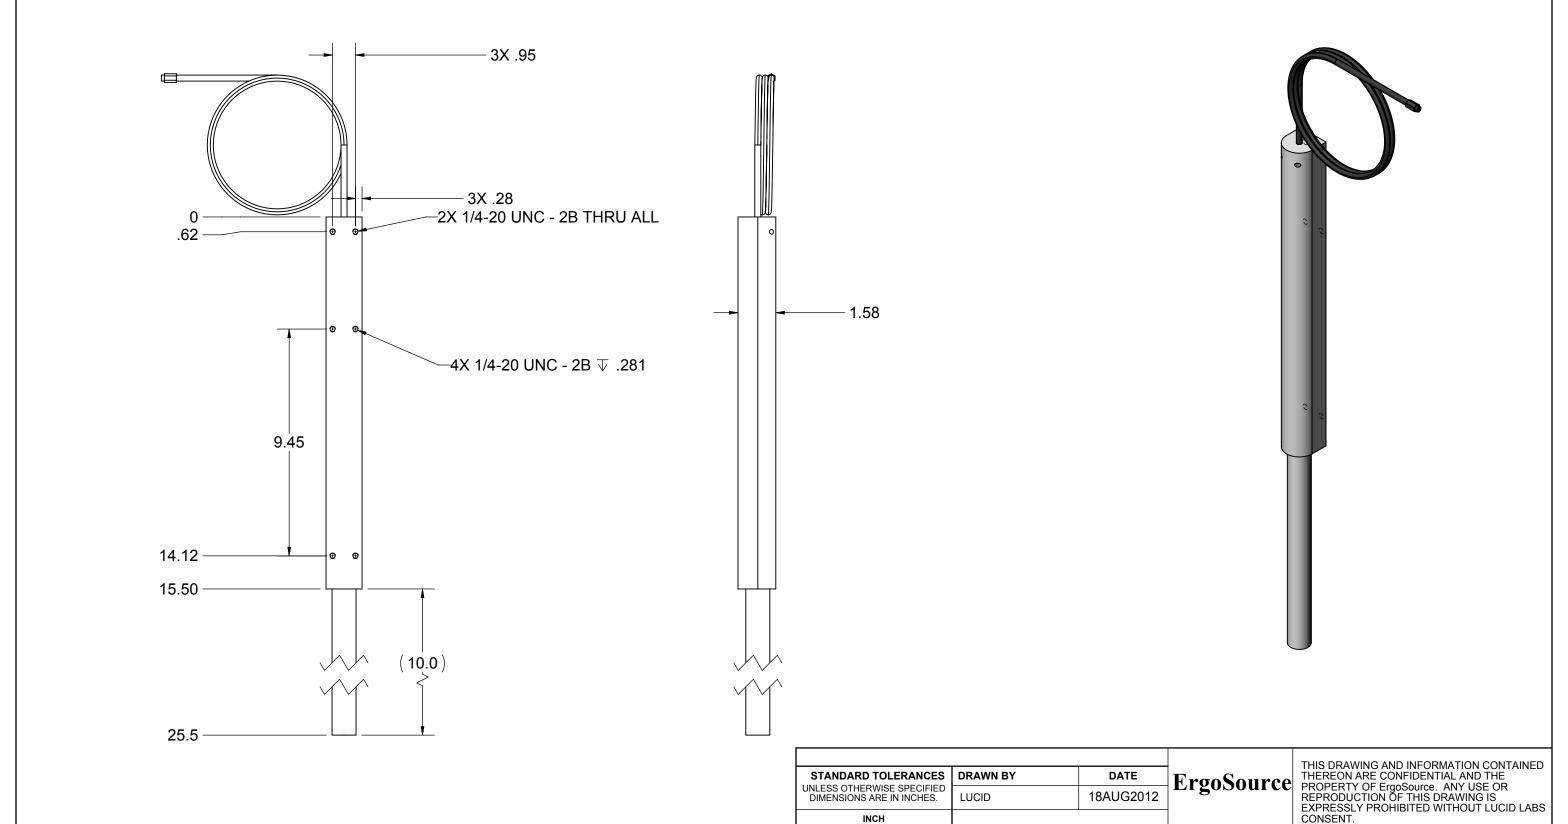

|   | STANDARD TOLERANCES UNLESS OTHERWISE SPECIFIED DIMENSIONS ARE IN INCHES.  INCH                    |           | DRAWN BY | DATE<br>18AUG2012 | Ergosource         |          | THIS DRAWING AND INFORMATION CONTAINED THEREON ARE CONFIDENTIAL AND THE PROPERTY OF Ergosource. ANY USE OR REPRODUCTION OF THIS DRAWING IS EXPRESSLY PROHIBITED WITHOUT LUCID LABS CONSENT. |        |         |
|---|---------------------------------------------------------------------------------------------------|-----------|----------|-------------------|--------------------|----------|---------------------------------------------------------------------------------------------------------------------------------------------------------------------------------------------|--------|---------|
| ŀ |                                                                                                   |           | LOOID    | 10/10/02012       |                    |          |                                                                                                                                                                                             |        |         |
|   | .XX ± .1                                                                                          | .X ± 2.54 | TITLE    |                   | •                  |          |                                                                                                                                                                                             |        |         |
| - | PUMP HOUSING 4X                                                                                   |           |          |                   |                    | IP HOUS  | ING                                                                                                                                                                                         |        |         |
|   |                                                                                                   |           |          | DWG               |                    | <b>A</b> | DOCUMENT NUM                                                                                                                                                                                | 1BER   | REV/VER |
|   | MATERIAL NA SURFACE TREATMENT (UNLESS OTHERWISE SPECIFIED DIMENSIONS APPLY PRIOR TO TREATMENT) NA |           |          | SIZE              | THIRD ANGLE PROJEC | LM4X10   |                                                                                                                                                                                             |        |         |
|   |                                                                                                   |           |          | שן                | DO NOT SCALE       |          | SHEET                                                                                                                                                                                       | 2 OF 3 |         |