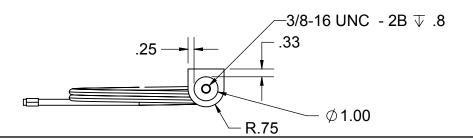

SOLIDWORKS

|  | STANDARD TOLERANCES DRAWN BY DATE                                                  |                |           |            |                    | THIS DRAWING AND INFORMATION CONTAINED THEREON ARE CONFIDENTIAL AND THE          |                 |        |  |  |
|--|------------------------------------------------------------------------------------|----------------|-----------|------------|--------------------|----------------------------------------------------------------------------------|-----------------|--------|--|--|
|  | UNLESS OTHERWISE SPECIFIED DIMENSIONS ARE IN INCHES.                               | DRAWN DI       |           | ErgoSource |                    | PROPERTY OF ErgoSource. ANY USE OR                                               |                 |        |  |  |
|  |                                                                                    | LUCID LABS     | 24JUN2013 |            |                    | REPRODUCTION OF THIS DRAWING IS EXPRESSLY PROHIBITED WITHOUT LUCID LABS CONSENT. |                 |        |  |  |
|  | INCH                                                                               |                |           |            |                    |                                                                                  |                 |        |  |  |
|  | .X ±.1<br>.XX ± .05                                                                | TITLE          |           |            |                    |                                                                                  |                 |        |  |  |
|  | ANGLES ±2°                                                                         | 4X LIFT SYSTEM |           |            |                    |                                                                                  |                 |        |  |  |
|  |                                                                                    |                |           | DWG        |                    | DOCUMENT NUM                                                                     | DOCUMENT NUMBER |        |  |  |
|  | MATERIAL NA                                                                        |                |           | SIZE       | THIRD ANGLE PROJEC | LM2X08                                                                           |                 |        |  |  |
|  | SURFACE TREATMENT (UNLESS OTHERWISE SPECIFIED DIMENSIONS APPLY PRIOR TO TREATMENT) |                |           | ט          | DO NOT SCALE       |                                                                                  | SHEET           | 1 OF 3 |  |  |