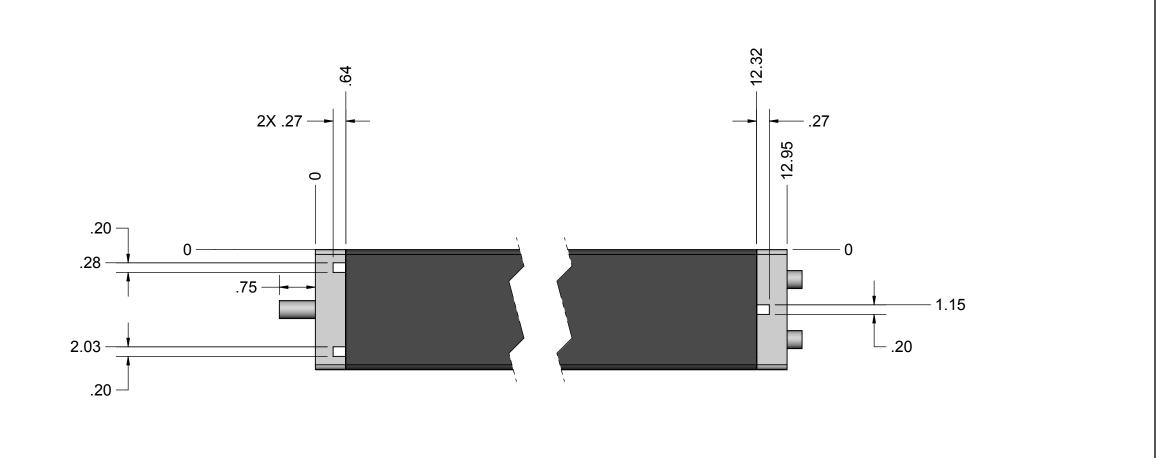

PUMP HOUSING PUMP HOUSING

DWG SIZE

В

THIRD ANGLE PROJECTION

DO NOT SCALE

STANDARD TOLERANCES

X .X

UNLESS OTHERWISE SPECIFIED DIMENSIONS ARE IN INCHES.