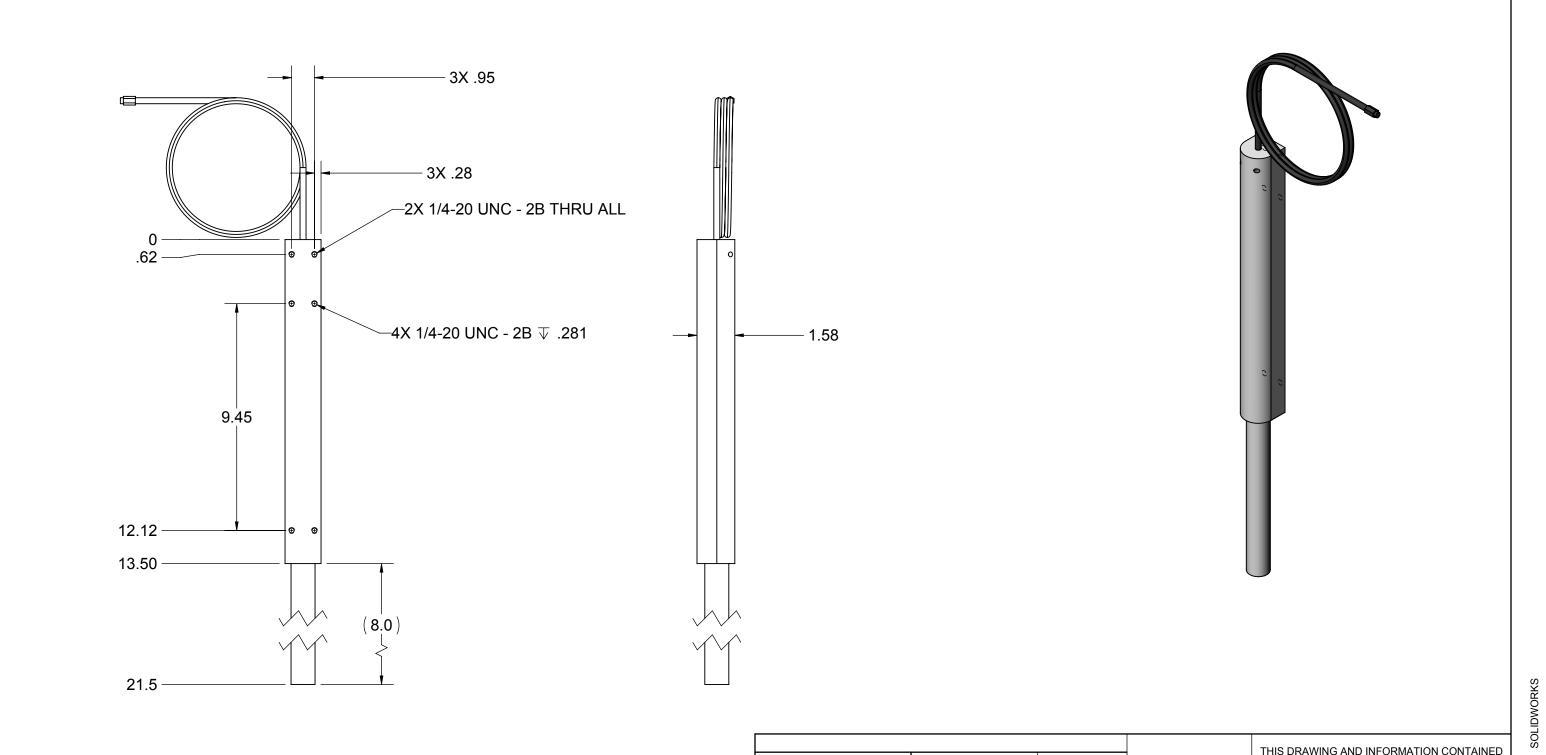

SOLIDWORKS

|  | STANDARD TOLERANCES DRAWN BY DATE                                                  |                |           |            |                    | THIS DRAWING AND INFORMATION CONTAINED THEREON ARE CONFIDENTIAL AND THE          |                 |        |  |  |
|--|------------------------------------------------------------------------------------|----------------|-----------|------------|--------------------|----------------------------------------------------------------------------------|-----------------|--------|--|--|
|  | UNLESS OTHERWISE SPECIFIED DIMENSIONS ARE IN INCHES.                               | DRAWN DI       |           | ErgoSource |                    | PROPERTY OF ErgoSource. ANY USE OR                                               |                 |        |  |  |
|  |                                                                                    | LUCID LABS     | 24JUN2013 |            |                    | REPRODUCTION OF THIS DRAWING IS EXPRESSLY PROHIBITED WITHOUT LUCID LABS CONSENT. |                 |        |  |  |
|  | INCH                                                                               |                |           |            |                    |                                                                                  |                 |        |  |  |
|  | .X ±.1<br>.XX ± .05                                                                | TITLE          |           |            |                    |                                                                                  |                 |        |  |  |
|  | ANGLES ±2°                                                                         | 4X LIFT SYSTEM |           |            |                    |                                                                                  |                 |        |  |  |
|  |                                                                                    |                |           | DWG        |                    | DOCUMENT NUM                                                                     | DOCUMENT NUMBER |        |  |  |
|  | MATERIAL NA                                                                        |                |           | SIZE       | THIRD ANGLE PROJEC | LM2X08                                                                           |                 |        |  |  |
|  | SURFACE TREATMENT (UNLESS OTHERWISE SPECIFIED DIMENSIONS APPLY PRIOR TO TREATMENT) |                |           | ט          | DO NOT SCALE       |                                                                                  | SHEET           | 1 OF 3 |  |  |