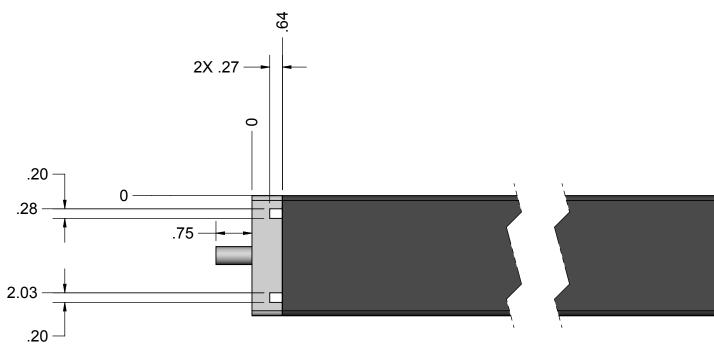

|                           | REV/VER DESCRIPTION OF CHANGE   AA INITIAL RELEASE                                                                                                                                                                                                                                                                                                                                                                                                                                                                                                                                                                                                                                                                                                                                                                                                                                                                                                                                                                                                                                                                                                                                                                                                                                                                                                                                                                                                                                                                                                                                                                                                                                                                                                                                                                                                                                 |
|---------------------------|------------------------------------------------------------------------------------------------------------------------------------------------------------------------------------------------------------------------------------------------------------------------------------------------------------------------------------------------------------------------------------------------------------------------------------------------------------------------------------------------------------------------------------------------------------------------------------------------------------------------------------------------------------------------------------------------------------------------------------------------------------------------------------------------------------------------------------------------------------------------------------------------------------------------------------------------------------------------------------------------------------------------------------------------------------------------------------------------------------------------------------------------------------------------------------------------------------------------------------------------------------------------------------------------------------------------------------------------------------------------------------------------------------------------------------------------------------------------------------------------------------------------------------------------------------------------------------------------------------------------------------------------------------------------------------------------------------------------------------------------------------------------------------------------------------------------------------------------------------------------------------|
| INCLUDED WITH LIFT SYSTEM | A second se |
|                           | ITEM NO.   QTY.   ADDITIONAL DESCRIPTION   VENDOR   VENDOR PN     1   1   PUMP HOUSING   ERGOSOURCE   LM4X12                                                                                                                                                                                                                                                                                                                                                                                                                                                                                                                                                                                                                                                                                                                                                                                                                                                                                                                                                                                                                                                                                                                                                                                                                                                                                                                                                                                                                                                                                                                                                                                                                                                                                                                                                                       |
|                           | 2 1 HANDLE ERGOSOURCE LH-05ES                                                                                                                                                                                                                                                                                                                                                                                                                                                                                                                                                                                                                                                                                                                                                                                                                                                                                                                                                                                                                                                                                                                                                                                                                                                                                                                                                                                                                                                                                                                                                                                                                                                                                                                                                                                                                                                      |
| 1                         | STANDARD TOLERANCES   DRAWN BY   DATE     UNLESS OTHERWISE SPECIFIED   LUCID LABS   24JUN2013   ErgoSource   THIS DRAWING AND INFORMATION CONTAINED THEREON ARE CONFIDENTIAL AND THE PROPERTY OF ErgoSource. ANY USE OR REPRODUCTION OF THIS DRAWING IS EXPRESSLY PROHIBITED WITHOUT LUCID LABS     INCH   X   + 1                                                                                                                                                                                                                                                                                                                                                                                                                                                                                                                                                                                                                                                                                                                                                                                                                                                                                                                                                                                                                                                                                                                                                                                                                                                                                                                                                                                                                                                                                                                                                                 |
|                           | ANGLES ±2°<br>MATERIAL<br>NA<br>SURFACE TREATMENT (UNLESS OTHERWISE SPECIFIED DIMENSIONS APPLY PRIOR TO TREATMENT)<br>NA<br>TITLE<br>4X LIFT SYSTEM<br>DWG<br>SIZE<br>HIRD ANGLE PROJECTION<br>DWG<br>HIRD ANGLE PROJECTION<br>DOCUMENT NUMBER<br>LM1X12<br>DOCUMENT NUMBER<br>LM1X12<br>SHEET 1 OF 3                                                                                                                                                                                                                                                                                                                                                                                                                                                                                                                                                                                                                                                                                                                                                                                                                                                                                                                                                                                                                                                                                                                                                                                                                                                                                                                                                                                                                                                                                                                                                                              |