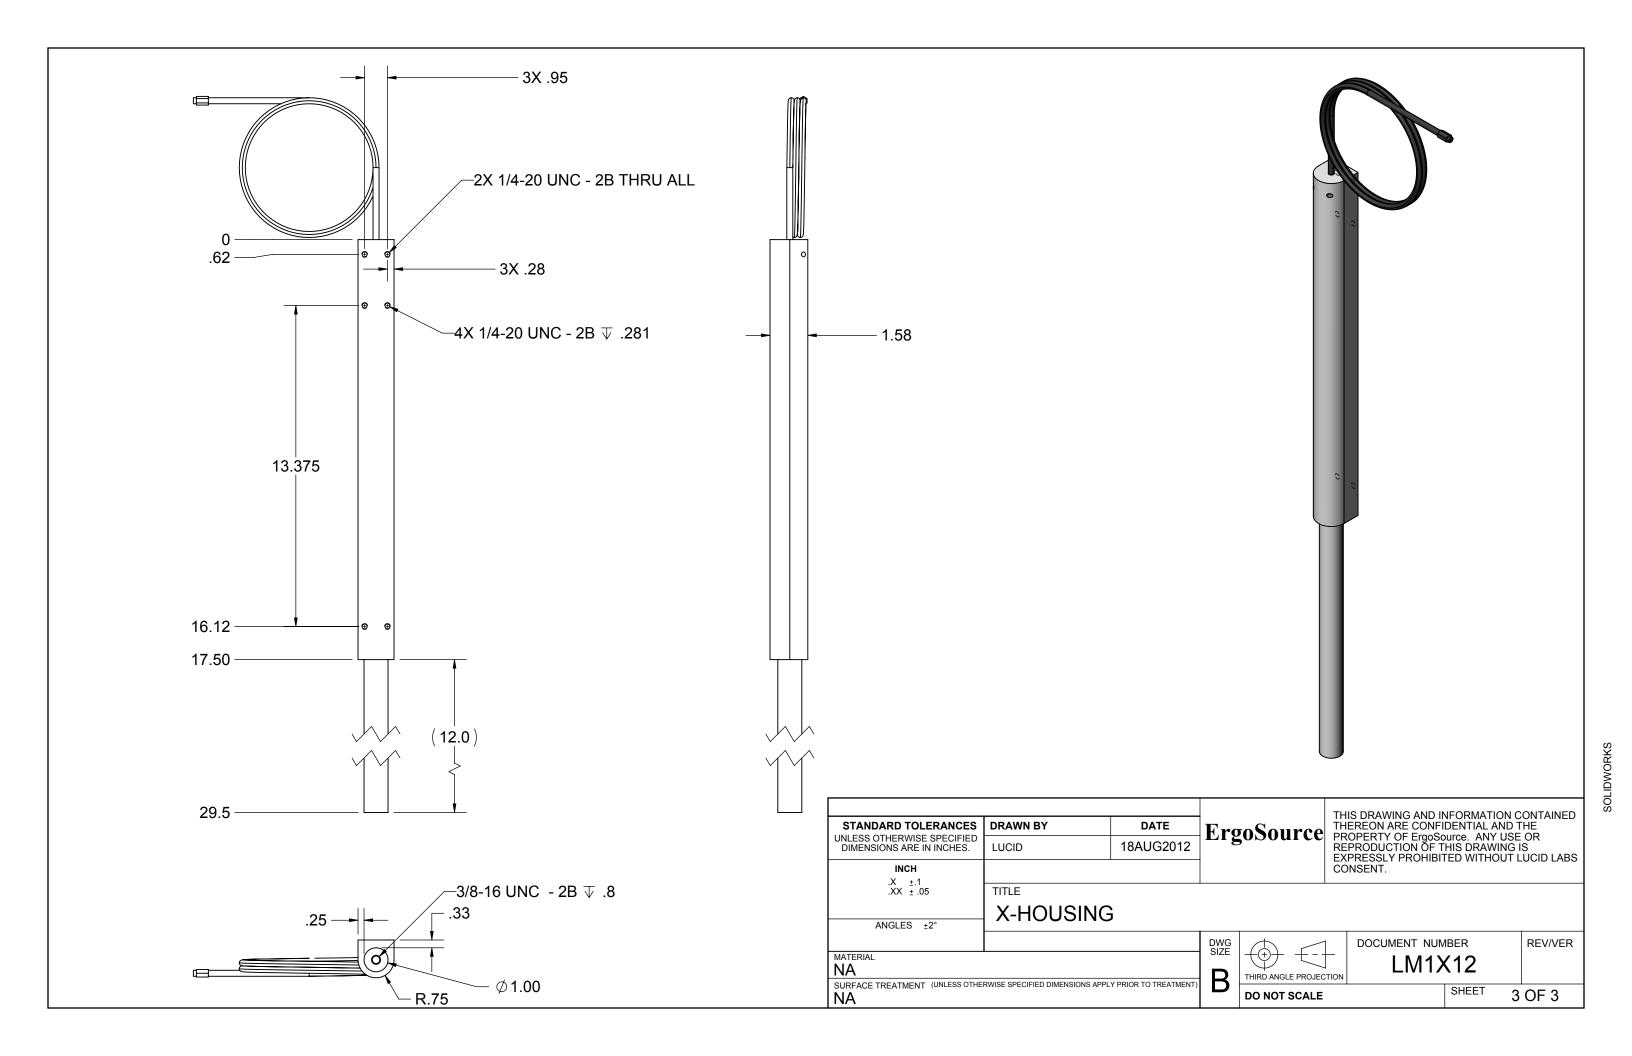

|                           | REV/VER DESCRIPTION OF CHANGE   AA INITIAL RELEASE                                                                                                                                                                                                                                                                                                                                                                                                                                                                                                                                                                                                                                                                                                                                                                                                                                                                                                                                                                                                                                                                                                                                                                                                                                                                                                                                                                                                                                                                                                                                                                                                                                                                                                                                                                                                                                 |
|---------------------------|------------------------------------------------------------------------------------------------------------------------------------------------------------------------------------------------------------------------------------------------------------------------------------------------------------------------------------------------------------------------------------------------------------------------------------------------------------------------------------------------------------------------------------------------------------------------------------------------------------------------------------------------------------------------------------------------------------------------------------------------------------------------------------------------------------------------------------------------------------------------------------------------------------------------------------------------------------------------------------------------------------------------------------------------------------------------------------------------------------------------------------------------------------------------------------------------------------------------------------------------------------------------------------------------------------------------------------------------------------------------------------------------------------------------------------------------------------------------------------------------------------------------------------------------------------------------------------------------------------------------------------------------------------------------------------------------------------------------------------------------------------------------------------------------------------------------------------------------------------------------------------|
| INCLUDED WITH LIFT SYSTEM | A second se |
|                           | ITEM NO.   QTY.   ADDITIONAL DESCRIPTION   VENDOR   VENDOR PN     1   1   PUMP HOUSING   ERGOSOURCE   LM4X12                                                                                                                                                                                                                                                                                                                                                                                                                                                                                                                                                                                                                                                                                                                                                                                                                                                                                                                                                                                                                                                                                                                                                                                                                                                                                                                                                                                                                                                                                                                                                                                                                                                                                                                                                                       |
|                           | 2 1 HANDLE ERGOSOURCE LH-05ES                                                                                                                                                                                                                                                                                                                                                                                                                                                                                                                                                                                                                                                                                                                                                                                                                                                                                                                                                                                                                                                                                                                                                                                                                                                                                                                                                                                                                                                                                                                                                                                                                                                                                                                                                                                                                                                      |
| 1                         | STANDARD TOLERANCES   DRAWN BY   DATE     UNLESS OTHERWISE SPECIFIED   LUCID LABS   24JUN2013   ErgoSource   THIS DRAWING AND INFORMATION CONTAINED THEREON ARE CONFIDENTIAL AND THE PROPERTY OF ErgoSource. ANY USE OR REPRODUCTION OF THIS DRAWING IS EXPRESSLY PROHIBITED WITHOUT LUCID LABS     INCH   X   + 1                                                                                                                                                                                                                                                                                                                                                                                                                                                                                                                                                                                                                                                                                                                                                                                                                                                                                                                                                                                                                                                                                                                                                                                                                                                                                                                                                                                                                                                                                                                                                                 |
|                           | ANGLES ±2°<br>MATERIAL<br>NA<br>SURFACE TREATMENT (UNLESS OTHERWISE SPECIFIED DIMENSIONS APPLY PRIOR TO TREATMENT)<br>NA<br>TITLE<br>4X LIFT SYSTEM<br>DWG<br>SIZE<br>HIRD ANGLE PROJECTION<br>DWG<br>HIRD ANGLE PROJECTION<br>DOCUMENT NUMBER<br>LM1X12<br>DOCUMENT NUMBER<br>LM1X12<br>SHEET 1 OF 3                                                                                                                                                                                                                                                                                                                                                                                                                                                                                                                                                                                                                                                                                                                                                                                                                                                                                                                                                                                                                                                                                                                                                                                                                                                                                                                                                                                                                                                                                                                                                                              |

|   | THIRD ANGLE PROJECTION | DOCUMENT NUM |       |        | REV/VER |
|---|------------------------|--------------|-------|--------|---------|
| D | DO NOT SCALE           |              | SHEET | 1 OF 3 |         |