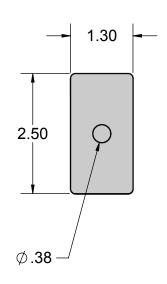

|

|   | THIRD ANGLE PROJECTION | DOCUMENT NUM |       |        | REV/VER |
|---|------------------------|--------------|-------|--------|---------|
| D | DO NOT SCALE           |              | SHEET | 1 OF 3 |         |





SOLIDWORKS



SOLIDWORKS