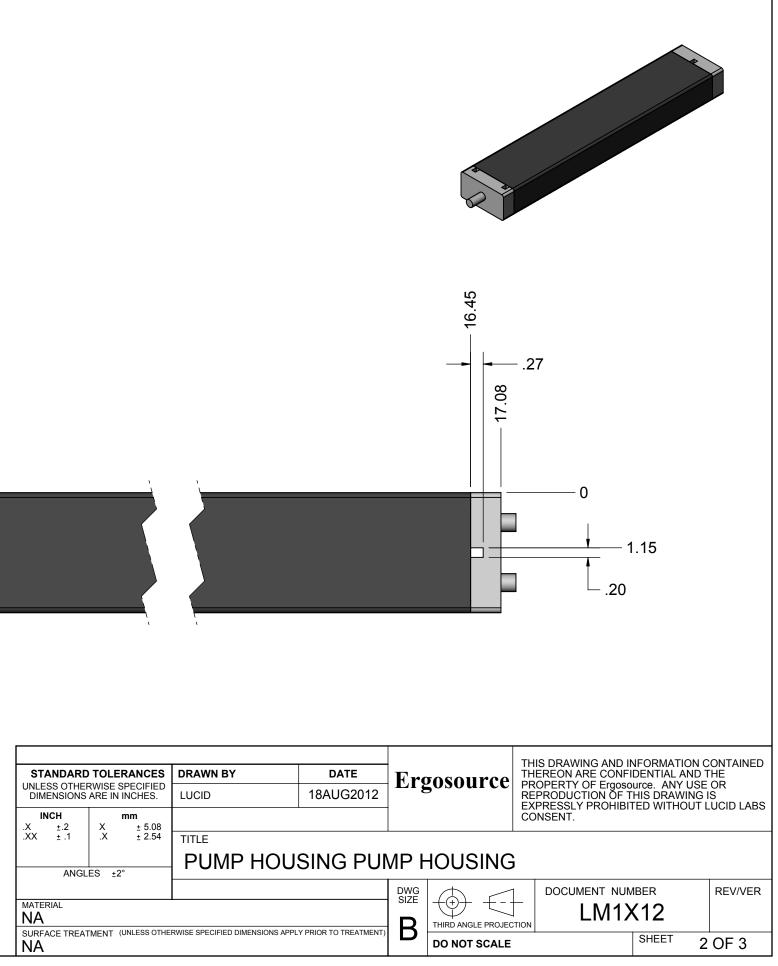

|                           | REV/VER DESCRIPTION OF CHANGE   AA INITIAL RELEASE                                                                                                                                                                                                                                                                                                                                                                                                                                                                                                                                                                                                                                                                                                                                                                                                                                                                                                                                                                                                                                                                                                                                                                                                                                                                                                                                                                                                                                                                                                                                                                                                                                                                                                                                                                                                                                 |
|---------------------------|------------------------------------------------------------------------------------------------------------------------------------------------------------------------------------------------------------------------------------------------------------------------------------------------------------------------------------------------------------------------------------------------------------------------------------------------------------------------------------------------------------------------------------------------------------------------------------------------------------------------------------------------------------------------------------------------------------------------------------------------------------------------------------------------------------------------------------------------------------------------------------------------------------------------------------------------------------------------------------------------------------------------------------------------------------------------------------------------------------------------------------------------------------------------------------------------------------------------------------------------------------------------------------------------------------------------------------------------------------------------------------------------------------------------------------------------------------------------------------------------------------------------------------------------------------------------------------------------------------------------------------------------------------------------------------------------------------------------------------------------------------------------------------------------------------------------------------------------------------------------------------|
| INCLUDED WITH LIFT SYSTEM | A second se |
|                           | ITEM NO.   QTY.   ADDITIONAL DESCRIPTION   VENDOR   VENDOR PN     1   1   PUMP HOUSING   ERGOSOURCE   LM4X12                                                                                                                                                                                                                                                                                                                                                                                                                                                                                                                                                                                                                                                                                                                                                                                                                                                                                                                                                                                                                                                                                                                                                                                                                                                                                                                                                                                                                                                                                                                                                                                                                                                                                                                                                                       |
|                           | 2 1 HANDLE ERGOSOURCE LH-05ES                                                                                                                                                                                                                                                                                                                                                                                                                                                                                                                                                                                                                                                                                                                                                                                                                                                                                                                                                                                                                                                                                                                                                                                                                                                                                                                                                                                                                                                                                                                                                                                                                                                                                                                                                                                                                                                      |
| 1                         | STANDARD TOLERANCES   DRAWN BY   DATE     UNLESS OTHERWISE SPECIFIED   LUCID LABS   24JUN2013   ErgoSource   THIS DRAWING AND INFORMATION CONTAINED THEREON ARE CONFIDENTIAL AND THE PROPERTY OF ErgoSource. ANY USE OR REPRODUCTION OF THIS DRAWING IS EXPRESSLY PROHIBITED WITHOUT LUCID LABS     INCH   X   + 1                                                                                                                                                                                                                                                                                                                                                                                                                                                                                                                                                                                                                                                                                                                                                                                                                                                                                                                                                                                                                                                                                                                                                                                                                                                                                                                                                                                                                                                                                                                                                                 |
|                           | ANGLES ±2°<br>MATERIAL<br>NA<br>SURFACE TREATMENT (UNLESS OTHERWISE SPECIFIED DIMENSIONS APPLY PRIOR TO TREATMENT)<br>NA<br>TITLE<br>4X LIFT SYSTEM<br>DWG<br>SIZE<br>HIRD ANGLE PROJECTION<br>DWG<br>HIRD ANGLE PROJECTION<br>DOCUMENT NUMBER<br>LM1X12<br>DOCUMENT NUMBER<br>LM1X12<br>SHEET 1 OF 3                                                                                                                                                                                                                                                                                                                                                                                                                                                                                                                                                                                                                                                                                                                                                                                                                                                                                                                                                                                                                                                                                                                                                                                                                                                                                                                                                                                                                                                                                                                                                                              |

|   | THIRD ANGLE PROJECTION | DOCUMENT NUM |       |        | REV/VER |
|---|------------------------|--------------|-------|--------|---------|
| D | DO NOT SCALE           |              | SHEET | 1 OF 3 |         |