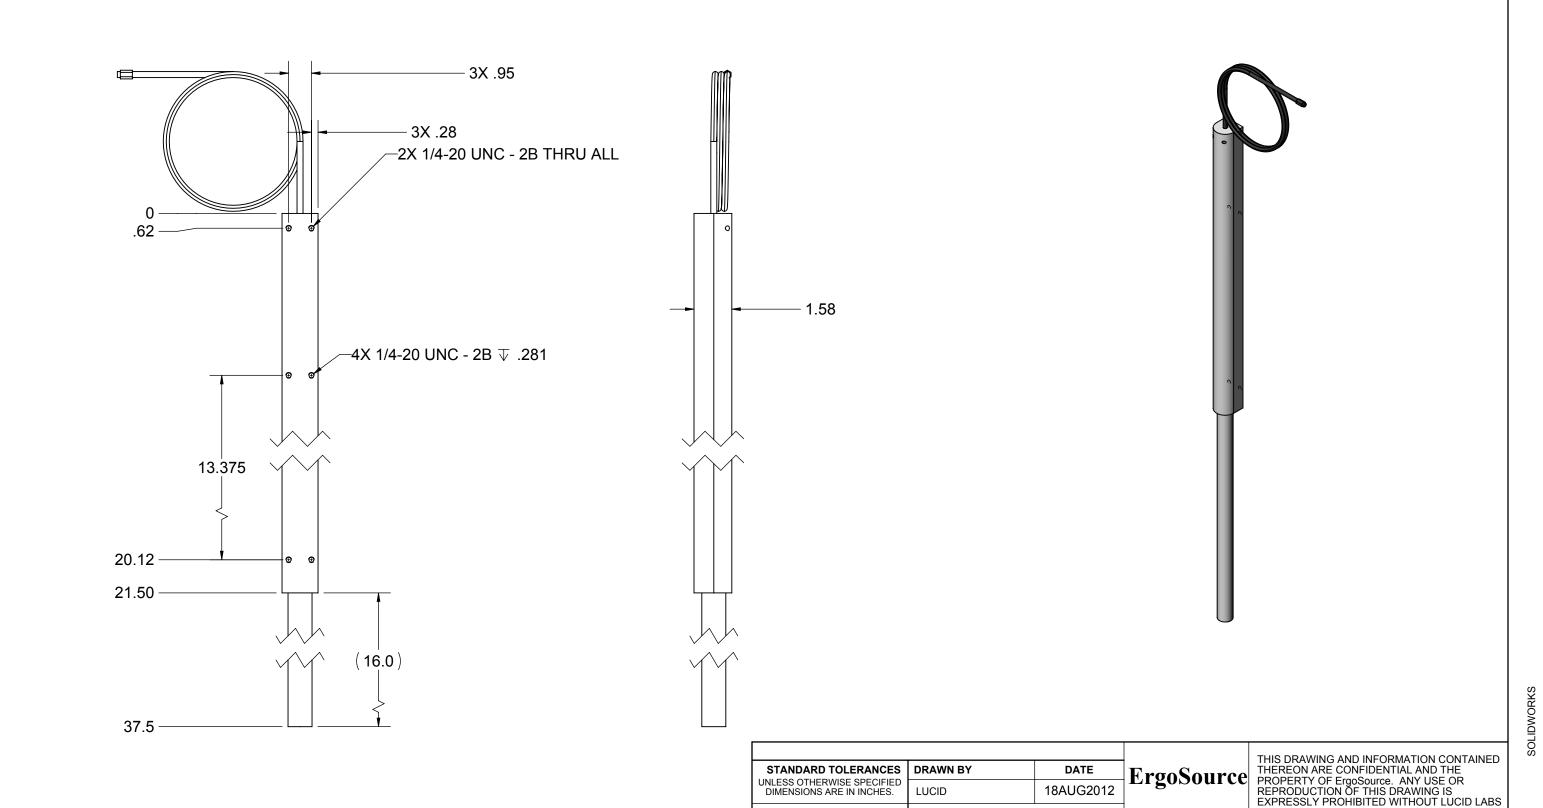

REV/VER DESCRIPTION OF CHANGE

| STANDARD TOLERANCES                                                                | DRAWN BY  | DATE      | ErgoSource  |                    | THIS DRAWING AND INFORMATION CONTAINED THEREON ARE CONFIDENTIAL AND THE PROPERTY OF ErgoSource. ANY USE OR REPRODUCTION OF THIS DRAWING IS EXPRESSLY PROHIBITED WITHOUT LUCID LABS |             |            |
|------------------------------------------------------------------------------------|-----------|-----------|-------------|--------------------|------------------------------------------------------------------------------------------------------------------------------------------------------------------------------------|-------------|------------|
| UNLESS OTHERWISE SPECIFIED DIMENSIONS ARE IN INCHES.                               | LUCID     | 18AUG2012 |             |                    |                                                                                                                                                                                    |             |            |
| INCH<br>.X ±.1                                                                     |           |           |             |                    | CONSENT.                                                                                                                                                                           | ILD WITHOUT | LOOID LADO |
| .XX ± .05                                                                          | TITLE     |           |             |                    |                                                                                                                                                                                    |             |            |
| ANGLES ±2°                                                                         | X-HOUSING |           |             |                    |                                                                                                                                                                                    |             |            |
|                                                                                    |           |           | DWG<br>SIZE |                    | DOCUMENT NUM                                                                                                                                                                       | 1BER        | REV/VER    |
| MATERIAL NA                                                                        |           |           | Ъ           | THIRD ANGLE PROJEC | LE3X16                                                                                                                                                                             |             |            |
| SURFACE TREATMENT (UNLESS OTHERWISE SPECIFIED DIMENSIONS APPLY PRIOR TO TREATMENT) |           |           |             | DO NOT SCALE       |                                                                                                                                                                                    | SHEET       | 3 OF 3     |