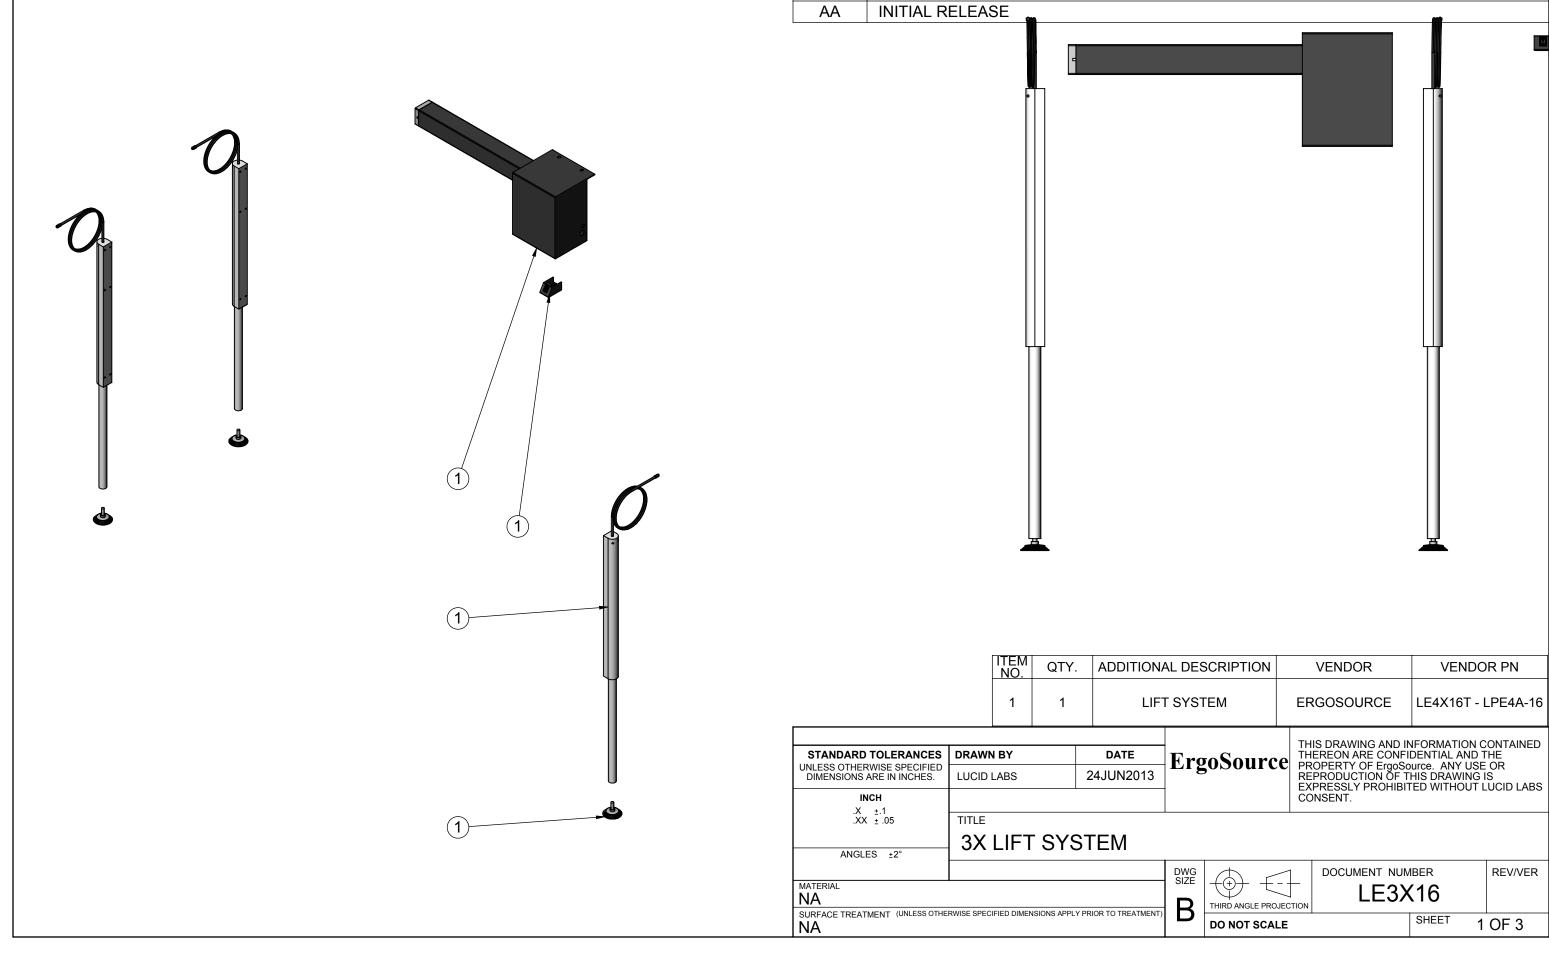

REV/VER DESCRIPTION OF CHANGE









| STANDARD TOLERANCES                                                                | DRAWN BY  | DATE      | ErgoSource  |                    | THIS DRAWING AND INFORMATION CONTAINED THEREON ARE CONFIDENTIAL AND THE PROPERTY OF ErgoSource. ANY USE OR REPRODUCTION OF THIS DRAWING IS EXPRESSLY PROHIBITED WITHOUT LUCID LABS |             |            |
|------------------------------------------------------------------------------------|-----------|-----------|-------------|--------------------|------------------------------------------------------------------------------------------------------------------------------------------------------------------------------------|-------------|------------|
| UNLESS OTHERWISE SPECIFIED DIMENSIONS ARE IN INCH