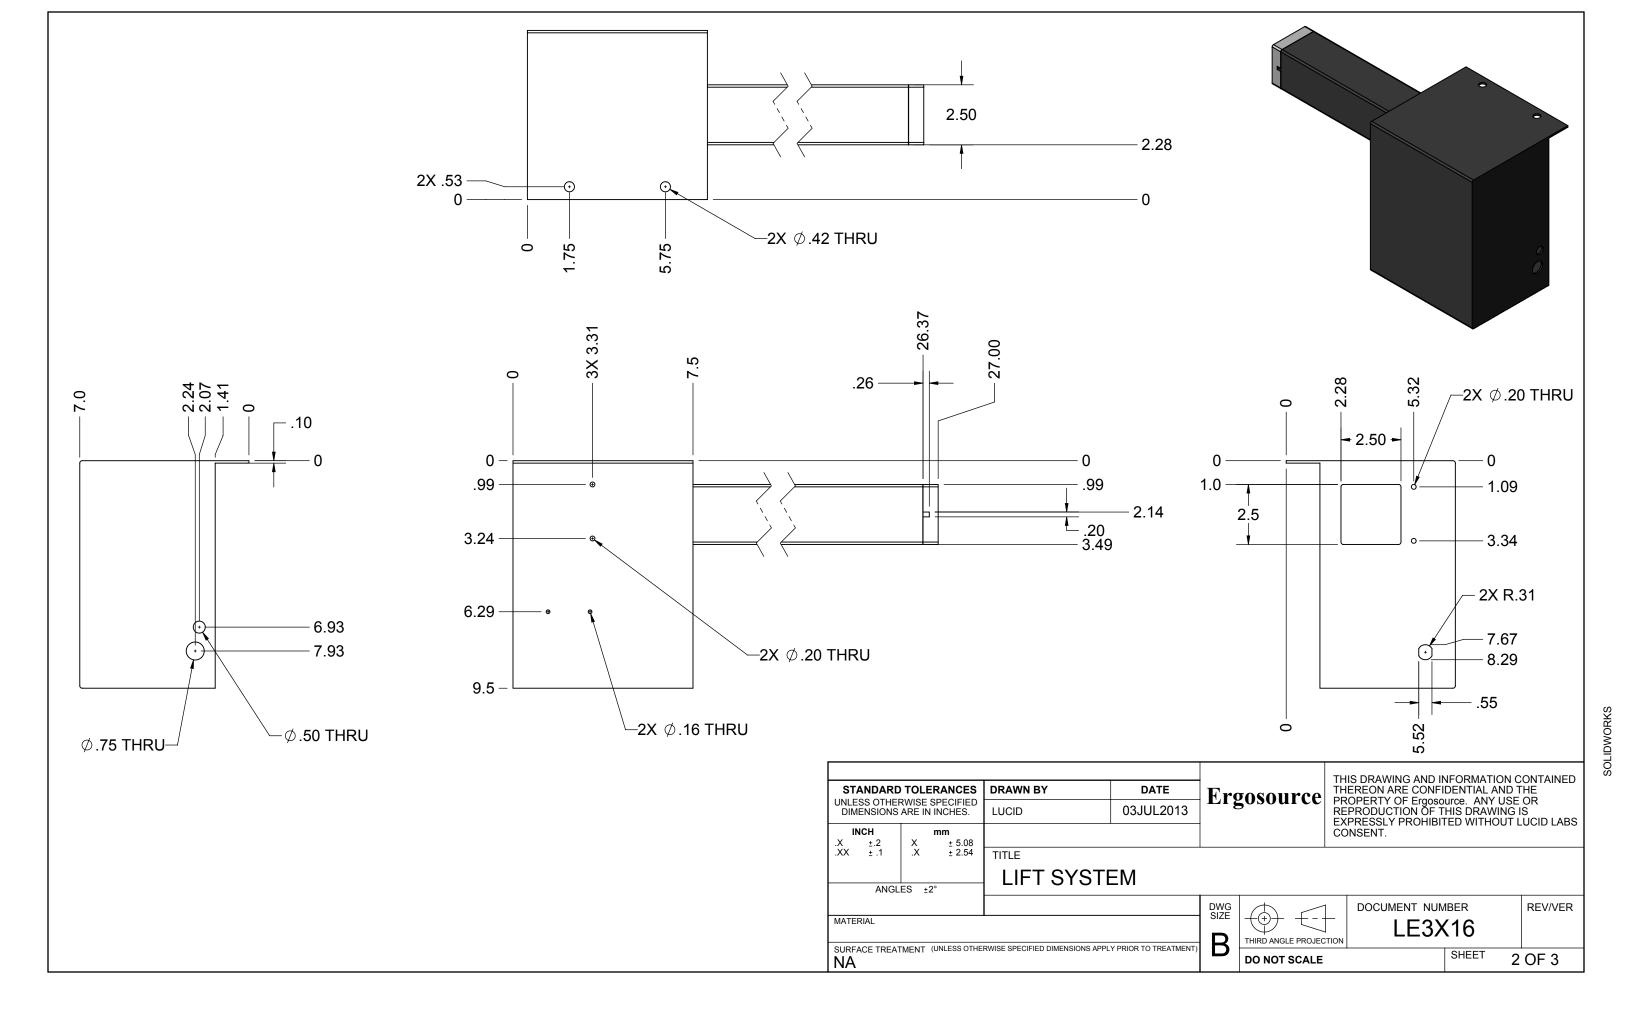

REV/VER DESCRIPTION OF CHANGE









| STANDARD TOLERANCES                                                                | DRAWN BY  | DATE      | ErgoSource  |                    | THIS DRAWING AND INFORMATION CONTAINED THEREON ARE CONFIDENTIAL AND THE PROPERTY OF ErgoSource. ANY USE OR REPRODUCTION OF THIS DRAWING IS EXPRESSLY PROHIBITED WITHOUT LUCID LABS |             |            |
|------------------------------------------------------------------------------------|-----------|-----------|-------------|--------------------|------------------------------------------------------------------------------------------------------------------------------------------------------------------------------------|-------------|------------|
| UNLESS OTHERWISE SPECIFIED DIMENSIONS ARE IN INCHES.