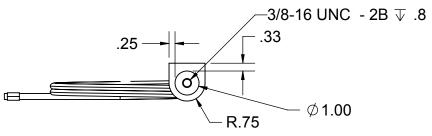

REV/VER DESCRIPTION OF CHANGE

| STANDARD TOLERANCES                                                                | DRAWN BY  | DATE      | ErgoSource  |                    | THIS DRAWING AND INFORMATION CONTAINED THEREON ARE CONFIDENTIAL AND THE PROPERTY OF ErgoSource. ANY USE OR REPRODUCTION OF THIS DRAWING IS EXPRESSLY PROHIBITED WITHOUT LUCID LABS |             |            |
|------------------------------------------------------------------------------------|-----------|-----------|-------------|--------------------|------------------------------------------------------------------------------------------------------------------------------------------------------------------------------------|-------------|------------|
| UNLESS OTHERWISE SPECIFIED DIMENSIONS ARE IN INCHES.                               | LUCID     | 18AUG2012 |             |                    |                                                                                                                                                                                    |             |            |
| INCH<br>.X ±.1                                                                     |           |           |             |                    | CONSENT.                                                                                                                                                                           | ILD WITHOUT | LOOID LADO |
| .XX ± .05                                                                          | TITLE     |           |             |                    |                                                                                                                                                                                    |             |            |
| ANGLES ±2°                                                                         | X-HOUSING |           |             |                    |                                                                                                                                                                                    |             |            |
|                                                                                    |           |           | DWG<br>SIZE |                    | DOCUMENT NUM                                                                                                                                                                       | 1BER        | REV/VER    |
| MATERIAL NA                                                                        |           |           | Ъ           | THIRD ANGLE PROJEC | LE3X16                                                                                                                                                                             |             |            |
| SURFACE TREATMENT (UNLESS OTHERWISE SPECIFIED DIMENSIONS APPLY PRIOR TO TREATMENT) |           |           |             | DO NOT SCALE       |                                                                                                                                                                                    | SHEET       | 3 OF 3     |