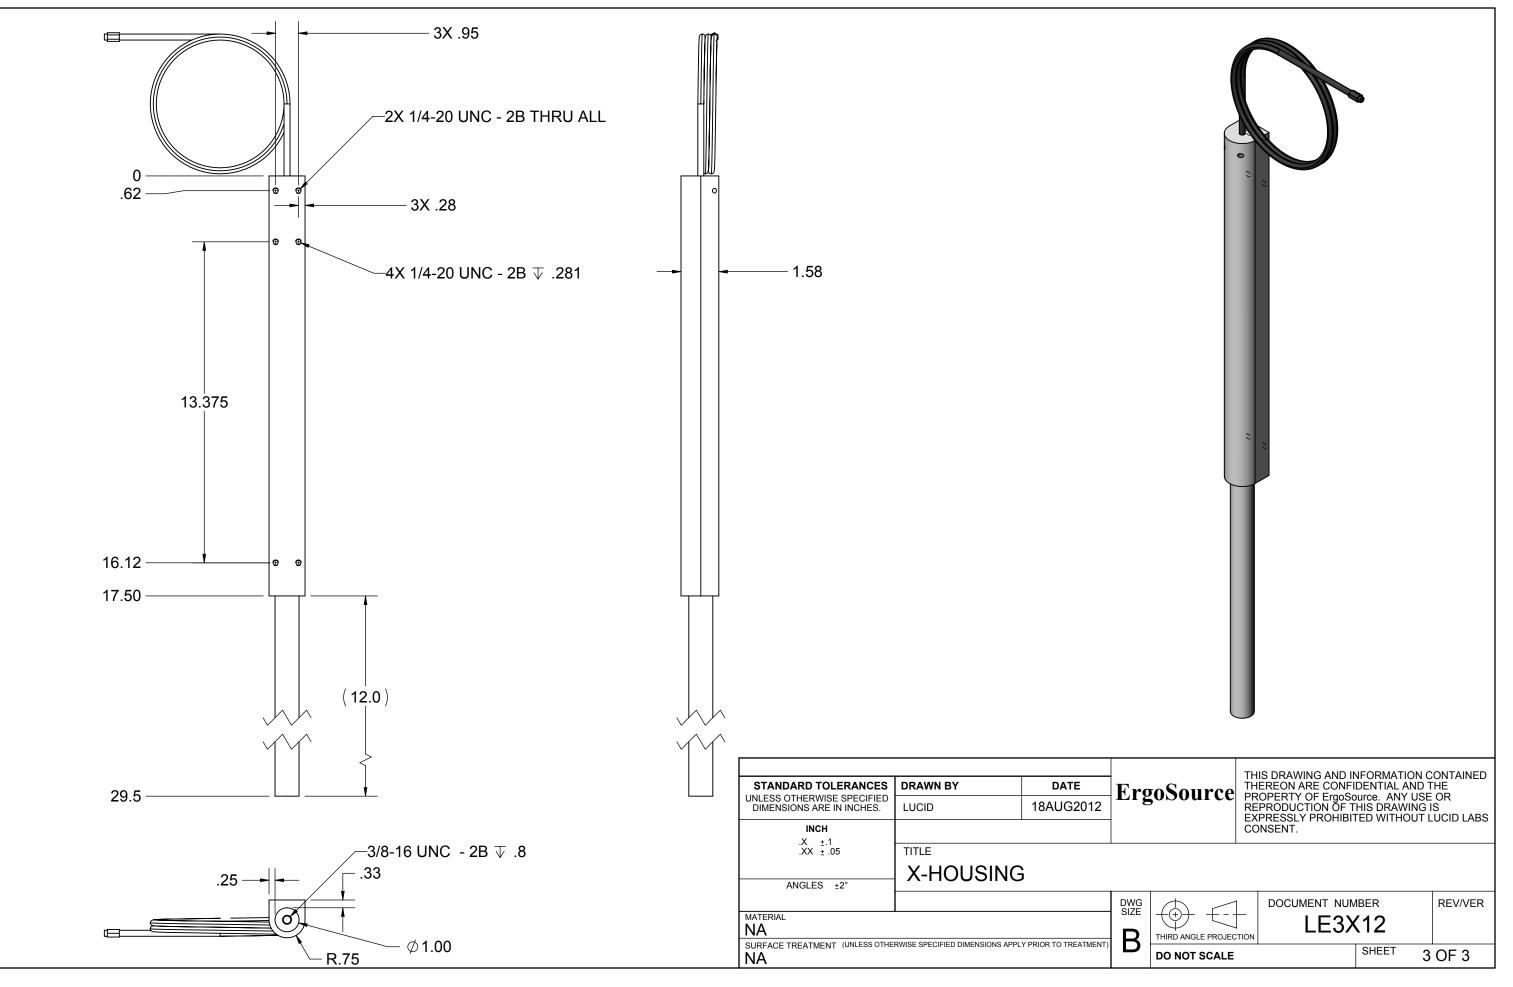

| DWG DOCUMENT NUMBER      | REV/VER |
|--------------------------|---------|
| LE3X12                   |         |
|                          |         |
| D DO NOT SCALE SHEET 1 C | OF 3    |

| NAL DESCRIPTION                                                                                                                               | VENDOR     | VENDOR PN                                             |
|-----------------------------------------------------------------------------------------------------------------------------------------------|------------|-------------------------------------------------------|
| ORIZED PUMP                                                                                                                                   | ERGOSOURCE | LE4X12T - LPE4A-12                                    |
| - ErgoSource<br>Brodential and the property of ErgoSource. Any use or reproduction of this drawing is expressly prohibited without lucid late |            | DENTIAL AND THE<br>urce. ANY USE OR<br>HIS DRAWING IS |