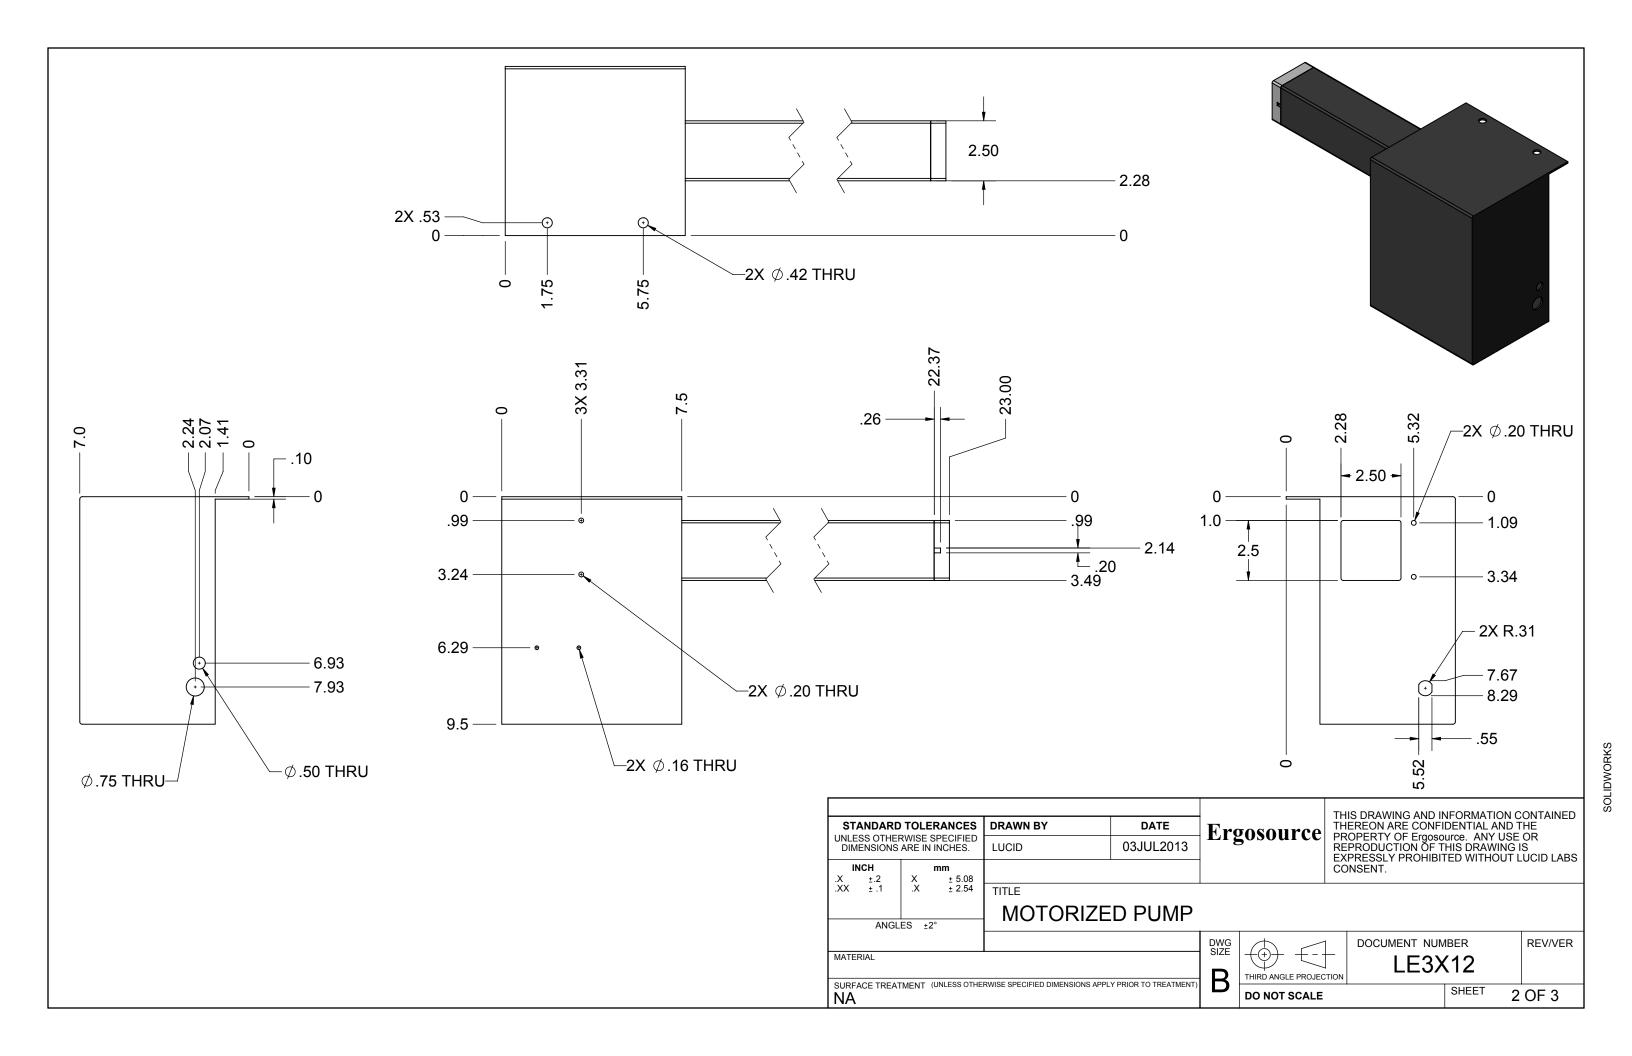

| DWG DOCUMENT NUMBER      | REV/VER |
|--------------------------|---------|
| LE3X12                   |         |
|                          |         |
| D DO NOT SCALE SHEET 1 C | OF 3    |

| NAL DESCRIPTION                                                                                                                               | VENDOR     | VENDOR PN                                             |
|-----------------------------------------------------------------------------------------------------------------------------------------------|------------|-------------------------------------------------------|
| ORIZED PUMP                                                                                                                                   | ERGOSOURCE | LE4X12T - LPE4A-12                                    |
| - ErgoSource<br>Brodential and the property of ErgoSource. Any use or reproduction of this drawing is expressly prohibited without lucid late |            | DENTIAL AND THE<br>urce. ANY USE OR<br>HIS DRAWING IS |