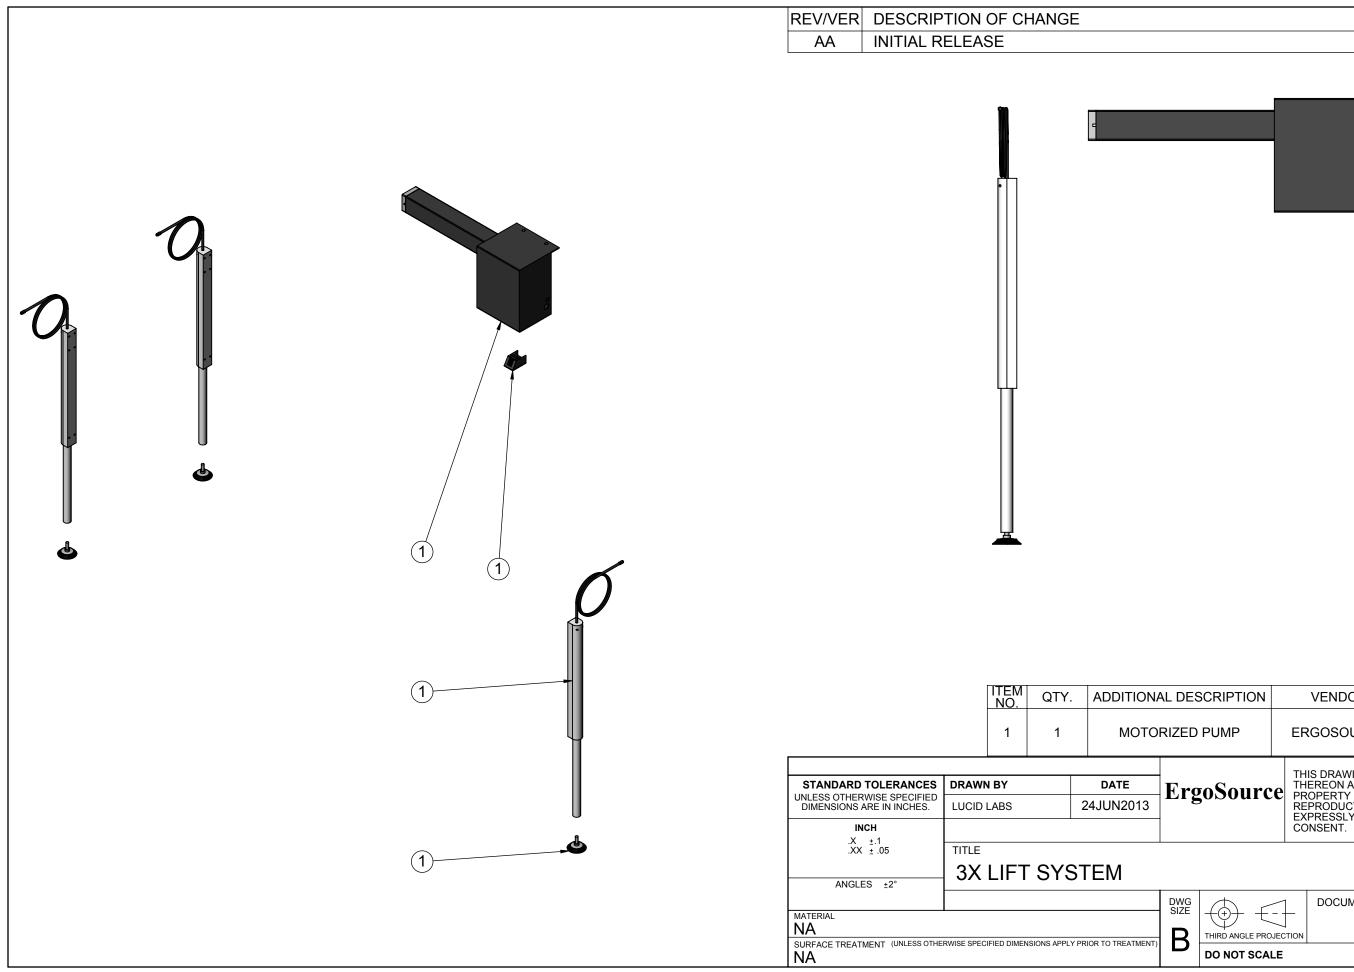

| DWG DOCUMENT NUMBER      | REV/VER |
|--------------------------|---------|
| LE3X12                   |         |
|                          |         |
| D DO NOT SCALE SHEET 1 C | OF 3    |

| NAL DESCRIPTION                                                                                                                               | VENDOR     | VENDOR PN                                             |
|-----------------------------------------------------------------------------------------------------------------------------------------------|------------|-------------------------------------------------------|
| ORIZED PUMP                                                                                                                                   | ERGOSOURCE | LE4X12T - LPE4A-12                                    |
| - ErgoSource<br>Brodential and the property of ErgoSource. Any use or reproduction of this drawing is expressly prohibited without lucid late |            | DENTIAL AND THE<br>urce. ANY USE OR<br>HIS DRAWING IS |