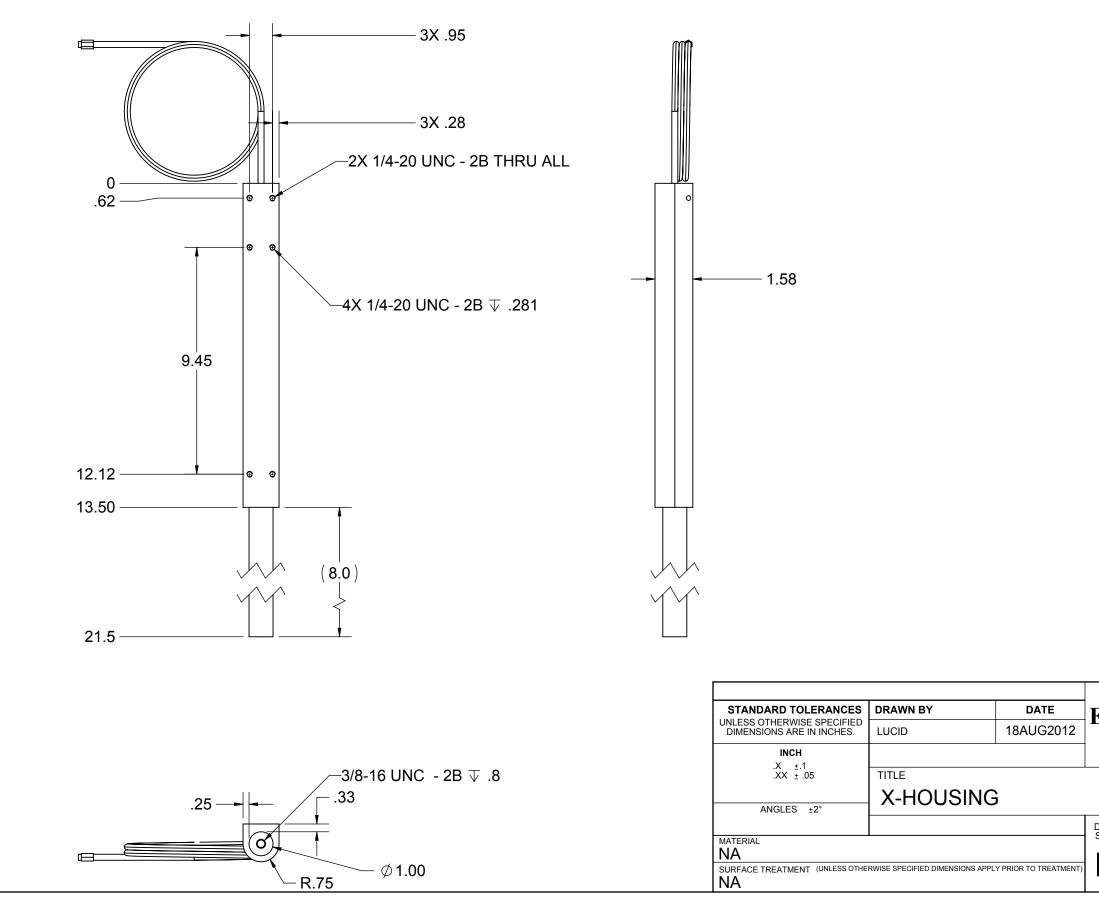

SOLIDWORKS

|    | Erg              | goSource           | THIS E<br>THERE<br>PROPI<br>REPRO<br>EXPRE<br>CONSI | EON ARE CO<br>ERTY OF Er<br>ODUCTION<br>ESSLY PRO | ND IN<br>ONFI<br>goSc<br>OF T<br>HIBIT | NFORMATIO<br>DENTIAL AN<br>Durce. ANY L<br>HIS DRAWIN<br>FED WITHOU | N C<br>D T<br>ISE<br>IG I<br>IT L | ONTAINED<br>HE<br>OR<br>S<br>UCID LABS |
|----|------------------|--------------------|-----------------------------------------------------|---------------------------------------------------|----------------------------------------|---------------------------------------------------------------------|-----------------------------------|----------------------------------------|
| ۲) | bwg<br>size<br>B | THIRD ANGLE PROJEC | -                                                   | ocument<br>LE                                     |                                        | IBER<br>(08<br>SHEET                                                | 3                                 | REV/VER<br>OF 3                        |
|    | 1                | 1                  |                                                     |                                                   |                                        | <u> </u>                                                            | -                                 |                                        |