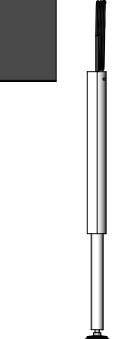

|  |   | REV/VER DESCRIPTION OF CHANGE                                                                                                                                                                                                                                                                                                        |
|--|---|--------------------------------------------------------------------------------------------------------------------------------------------------------------------------------------------------------------------------------------------------------------------------------------------------------------------------------------|
|  |   | AA INITIAL RELEASE                                                                                                                                                                                                                                                                                                                   |
|  |   |                                                                                                                                                                                                                                                                                                                                      |
|  | 1 | ITEM NO.     QTY.     ADDITIONAL DESCRIPTION     VENDOR     VENDOR PN                                                                                                                                                                                                                                                                |
|  |   | 1 1 MOTORIZED PUMP ERGOSOURCE LE4X08T - LPE4A-08                                                                                                                                                                                                                                                                                     |
|  | 1 | STANDARD TOLERANCES       DRAWN BY       DATE         UNLESS OTHERWISE SPECIFIED       LUCID LABS       24JUN2013       ErgoSource       THIS DRAWING AND INFORMATION CONTAINED THEREON ARE CONFIDENTIAL AND THE PROPERTY OF ErgoSource. ANY USE OR REPRODUCTION OF THIS DRAWING IS EXPRESSLY PROHIBITED WITHOUT LUCID LABS CONSENT. |
|  |   | ANGLES ±2°<br>ANGLES ±2°<br>TITLE<br><b>3X LIFT SYSTEM</b>                                                                                                                                                                                                                                                                           |
|  |   | MATERIAL<br>NA<br>NA<br>NA<br>NA<br>DWG<br>SIZE<br>THIRD ANGLE PROJECTION<br>THIRD ANGLE PROJECTION<br>THIRD ANGLE PROJECTION                                                                                                                                                                                                        |
|  |   | NA<br>SURFACE TREATMENT (UNLESS OTHERWISE SPECIFIED DIMENSIONS APPLY PRIOR TO TREATMENT)<br>NA  B HIRD ANGLE PROJECTION LLOXOO HIRD ANGLE PROJECTION LLOXOO IN                                                                                                                                   |