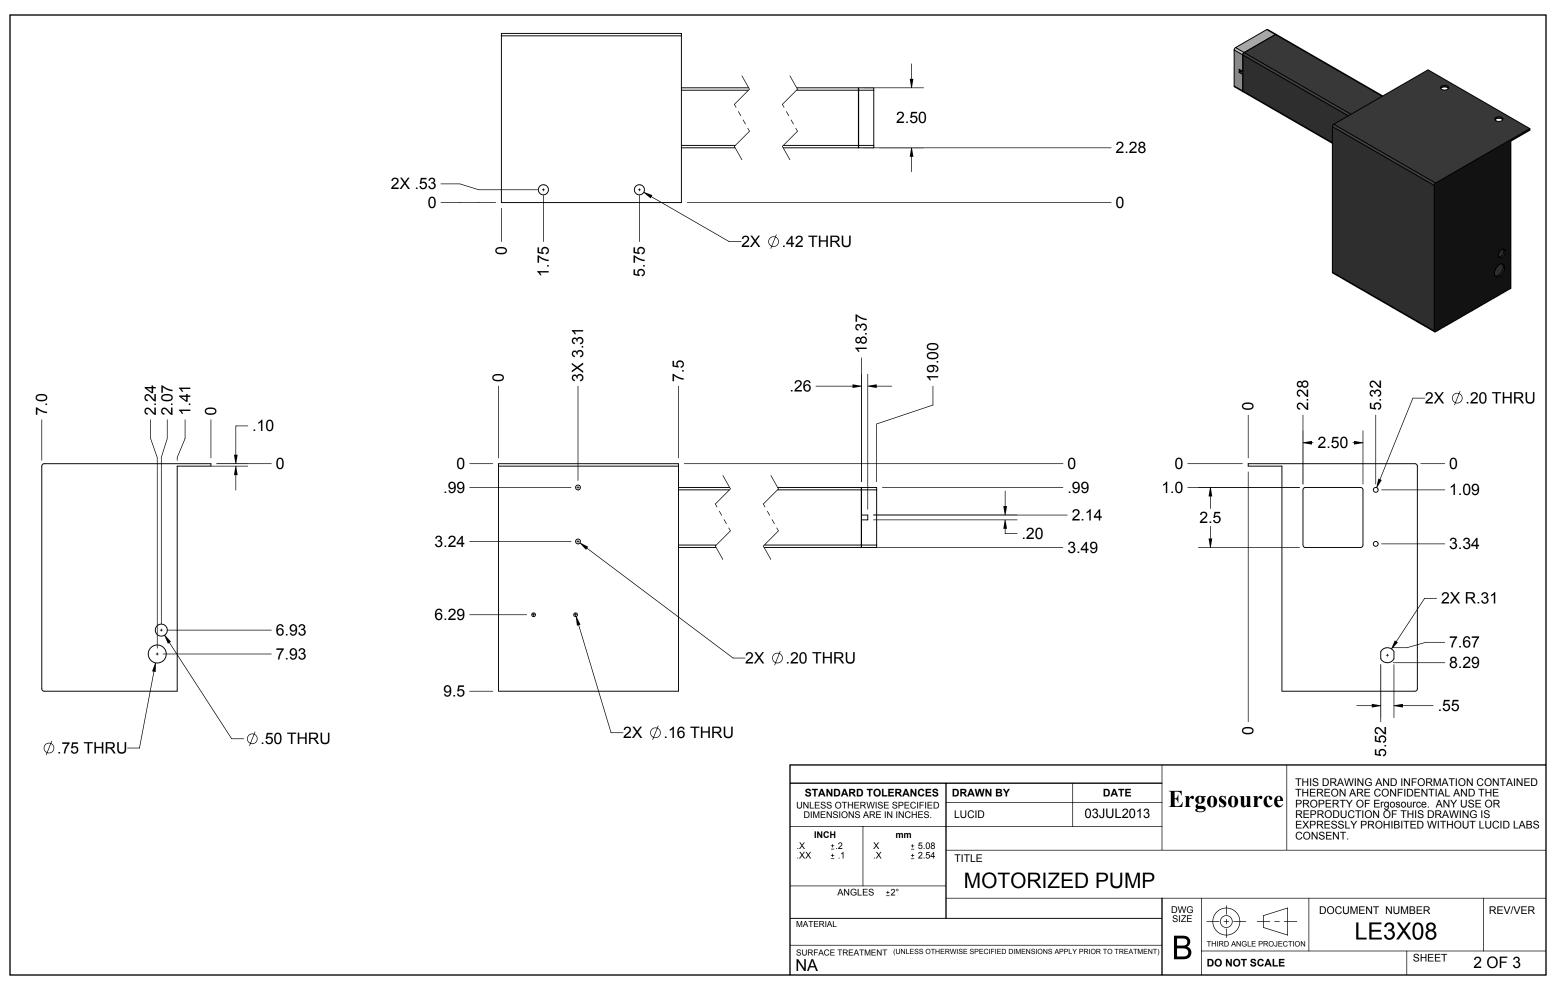

|  |   | REV/VER DESCRIPTION OF CHANGE                                                                                                                                                                                                                                                                                                        |
|--|---|--------------------------------------------------------------------------------------------------------------------------------------------------------------------------------------------------------------------------------------------------------------------------------------------------------------------------------------|
|  |   | AA INITIAL RELEASE                                                                                                                                                                                                                                                                                                                   |
|  |   |                                                                                                                                                                                                                                                                                                                                      |
|  | 1 | ITEM NO.     QTY.     ADDITIONAL DESCRIPTION     VENDOR     VENDOR PN                                                                                                                                                                                                                                                                |
|  |   | 1 1 MOTORIZED PUMP ERGOSOURCE LE4X08T - LPE4A-08                                                                                                                                                                                                                                                                                     |
|  | 1 | STANDARD TOLERANCES       DRAWN BY       DATE         UNLESS OTHERWISE SPECIFIED       LUCID LABS       24JUN2013       ErgoSource       THIS DRAWING AND INFORMATION CONTAINED THEREON ARE CONFIDENTIAL AND THE PROPERTY OF ErgoSource. ANY USE OR REPRODUCTION OF THIS DRAWING IS EXPRESSLY PROHIBITED WITHOUT LUCID LABS CONSENT. |
|  |   | ANGLES ±2°<br>ANGLES ±2°<br>TITLE<br><b>3X LIFT SYSTEM</b>                                                                                                                                                                                                                                                                           |
|  |   | MATERIAL<br>NA<br>NA<br>NA<br>NA<br>DWG<br>SIZE<br>THIRD ANGLE PROJECTION<br>THIRD ANGLE PROJECTION<br>THIRD ANGLE PROJECTION                                                                                                                                                                                                        |
|  |   | NA<br>SURFACE TREATMENT (UNLESS OTHERWISE SPECIFIED DIMENSIONS APPLY PRIOR TO TREATMENT)<br>NA  B HIRD ANGLE PROJECTION LLOXOO HIRD ANGLE PROJECTION LLOXOO IN                                                                                                                                   |