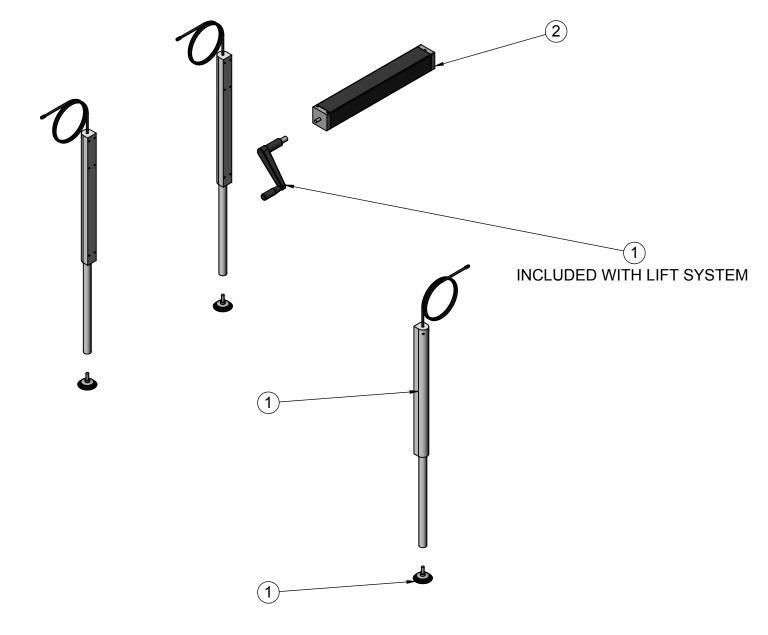

REV/VER DESCRIPTION OF CHANGE INITIAL RELEASE

AA

| STANDARD TOLERANCES UNLESS OTHERWISE SPECIFIED DIMENSIONS ARE IN INCHES.           | DRAWN BY LUCID LABS | <b>DATE</b> 24JUN2013 | ErgoSource  |                       | THIS DRAWING AND INFORMATION CONTAINED THEREON ARE CONFIDENTIAL AND THE PROPERTY OF ErgoSource. ANY USE OR REPRODUCTION OF THIS DRAWING IS EXPRESSLY PROHIBITED WITHOUT LUCID LABS |        |         |  |  |
|------------------------------------------------------------------------------------|---------------------|-----------------------|-------------|-----------------------|------------------------------------------------------------------------------------------------------------------------------------------------------------------------------------|--------|---------|--|--|
| INCH                                                                               |                     |                       |             |                       | CONSENT.                                                                                                                                                                           |        |         |  |  |
| .X ±.1<br>.XX ±.05                                                                 | TITLE               |                       |             |                       |                                                                                                                                                                                    |        |         |  |  |
| ANGLES ±2° 4X LIFT SYSTEM                                                          |                     |                       |             |                       |                                                                                                                                                                                    |        |         |  |  |
|                                                                                    |                     |                       | DWG<br>SIZE | $\triangle$ $\square$ | DOCUMENT NUM                                                                                                                                                                       | //BER  | REV/VER |  |  |
| NA MATERIAL                                                                        |                     |                       |             | THIRD ANGLE PROJE     |                                                                                                                                                                                    | LM3X14 |         |  |  |
| SURFACE TREATMENT (UNLESS OTHERWISE SPECIFIED DIMENSIONS APPLY PRIOR TO TREATMENT) |                     |                       | ן ט         | DO NOT SCALE          | ≣                                                                                                                                                                                  | SHEET  | OF 3    |  |  |

|                    | STANDARD TOLERANCES UNLESS OTHERWISE SPECIFIED DIMENSIONS ARE IN INCHES.                          |                | DRAWN BY | <b>DATE</b> 18AUG2012 | Ergosource         |              | THIS DRAWING AND INFORMATION CONTAINED THEREON ARE CONFIDENTIAL AND THE PROPERTY OF Ergosource. ANY USE OR REPRODUCTION OF THIS DRAWING IS EXPRESSLY PROHIBITED WITHOUT LUCID LABS |        |         |  |
|--------------------|---------------------------------------------------------------------------------------------------|----------------|----------|-----------------------|--------------------|--------------|------------------------------------------------------------------------------------------------------------------------------------------------------------------------------------|--------|---------|--|
|                    | INCH<br>.X ±.2                                                                                    | mm<br>X ± 5.08 |          |                       |                    |              | CONSENT.                                                                                                                                                                           |        |         |  |
| ١                  | .XX ± .1                                                                                          | .X ± 2.54      | TITLE    |                       |                    |              |                                                                                                                                                                                    |        |         |  |
| PUMP HOUSING 4X PU |                                                                                                   |                |          |                       |                    | 'UMP HOUSING |                                                                                                                                                                                    |        |         |  |
| l                  |                                                                                                   |                |          |                       | DWG<br>SIZE        |              | DOCUMENT NUM                                                                                                                                                                       | 1BER   | REV/VER |  |
|                    | MATERIAL NA SURFACE TREATMENT (UNLESS OTHERWISE SPECIFIED DIMENSIONS APPLY PRIOR TO TREATMENT) NA |                |          | R                     | THIRD ANGLE PROJEC |              | LM3X14                                                                                                                                                                             |        |         |  |
|                    |                                                                                                   |                |          | נ                     | DO NOT SCALE       | ,            | SHEET                                                                                                                                                                              | 2 OF 3 |         |  |