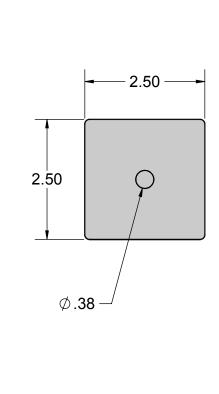

|                    | STANDARD TOLERANCES UNLESS OTHERWISE SPECIFIED DIMENSIONS ARE IN INCHES.                          |                | DRAWN BY | <b>DATE</b> 18AUG2012 | Ergosource         |              | THIS DRAWING AND INFORMATION CONTAINED THEREON ARE CONFIDENTIAL AND THE PROPERTY OF Ergosource. ANY USE OR REPRODUCTION OF THIS DRAWING IS EXPRESSLY PROHIBITED WITHOUT LUCID LABS |        |         |  |
|--------------------|---------------------------------------------------------------------------------------------------|----------------|----------|-----------------------|--------------------|--------------|------------------------------------------------------------------------------------------------------------------------------------------------------------------------------------|--------|---------|--|
|                    | INCH<br>.X ±.2                                                                                    | mm<br>X ± 5.08 |          |                       |                    |              | CONSENT.                                                                                                                                                                           |        |         |  |
| ١                  | .XX ± .1                                                                                          | .X ± 2.54      | TITLE    |                       |                    |              |                                                                                                                                                                                    |        |         |  |
| PUMP HOUSING 4X PU |                                                                                                   |                |          |                       |                    | 'UMP HOUSING |                                                                                                                                                                                    |        |         |  |
| l                  |                                                                                                   |                |          |                       | DWG<br>SIZE        |              | DOCUMENT NUM                                                                                                                                                                       | 1BER   | REV/VER |  |
|                    | MATERIAL NA SURFACE TREATMENT (UNLESS OTHERWISE SPECIFIED DIMENSIONS APPLY PRIOR TO TREATMENT) NA |                |          | R                     | THIRD ANGLE PROJEC |              | LM3X14                                                                                                                                                                             |        |         |  |
|                    |                                                                                                   |                |          | נ                     | DO NOT SCALE       | ,            | SHEET                                                                                                                                                                              | 2 OF 3 |         |  |