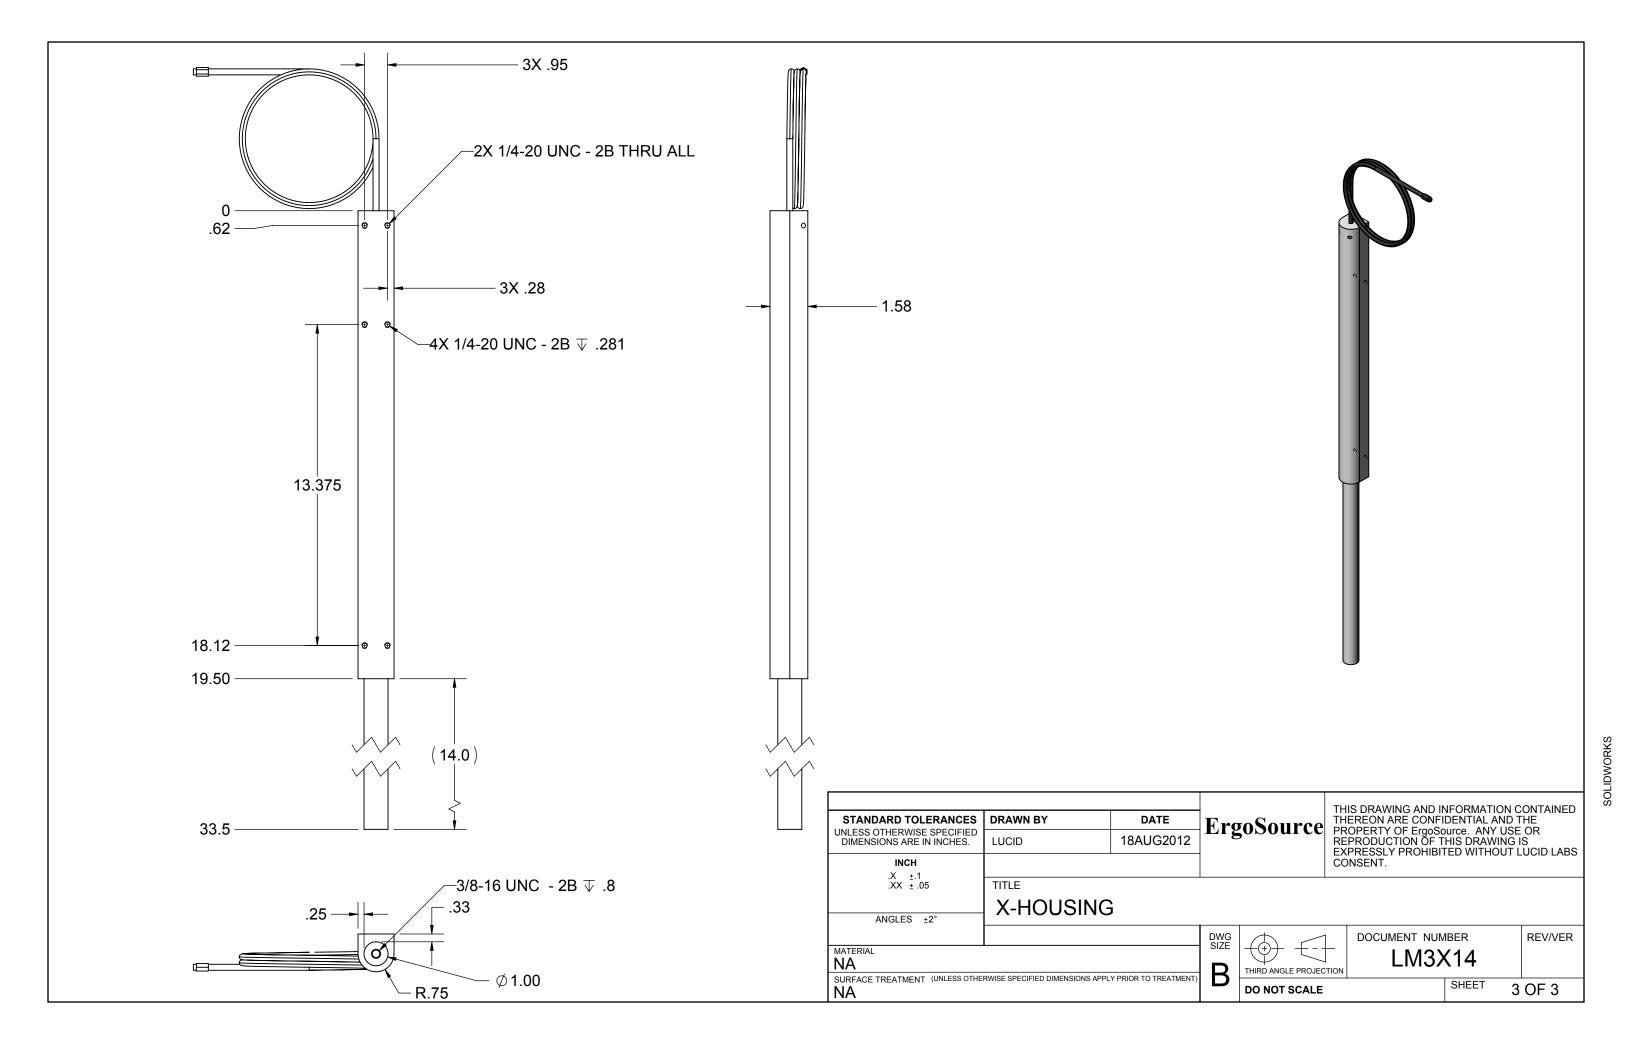

REV/VER DESCRIPTION OF CHANGE INITIAL RELEASE

AA

| STANDARD TOLERANCES UNLESS OTHERWISE SPECIFIED DIMENSIONS ARE IN INCHES.           | DRAWN BY LUCID LABS | <b>DATE</b> 24JUN2013 | ErgoSource  |                       | THIS DRAWING AND INFORMATION CONTAINED THEREON ARE CONFIDENTIAL AND THE PROPERTY OF ErgoSource. ANY USE OR REPRODUCTION OF THIS DRAWING IS EXPRESSLY PROHIBITED WITHOUT LUCID LABS |        |         |  |  |
|------------------------------------------------------------------------------------|---------------------|-----------------------|-------------|-----------------------|------------------------------------------------------------------------------------------------------------------------------------------------------------------------------------|--------|---------|--|--|
| INCH                                                                               |                     |                       |             |                       | CONSENT.                                                                                                                                                                           |        |         |  |  |
| .X ±.1<br>.XX ±.05                                                                 | TITLE               |                       |             |                       |                                                                                                                                                                                    |        |         |  |  |
| ANGLES ±2° 4X LIFT SYSTEM                                                          |                     |                       |             |                       |                                                                                                                                                                                    |        |         |  |  |
|                                                                                    |                     |                       | DWG<br>SIZE | $\triangle$ $\square$ | DOCUMENT NUM                                                                                                                                                                       | //BER  | REV/VER |  |  |
| NA MATERIAL                                                                        |                     |                       |             | THIRD ANGLE PROJE     |                                                                                                                                                                                    | LM3X14 |         |  |  |
| SURFACE TREATMENT (UNLESS OTHERWISE SPECIFIED DIMENSIONS APPLY PRIOR TO TREATMENT) |                     |                       | ן ט         | DO NOT SCALE          | ≣                                                                                                                                                                                  | SHEET  | OF 3    |  |  |