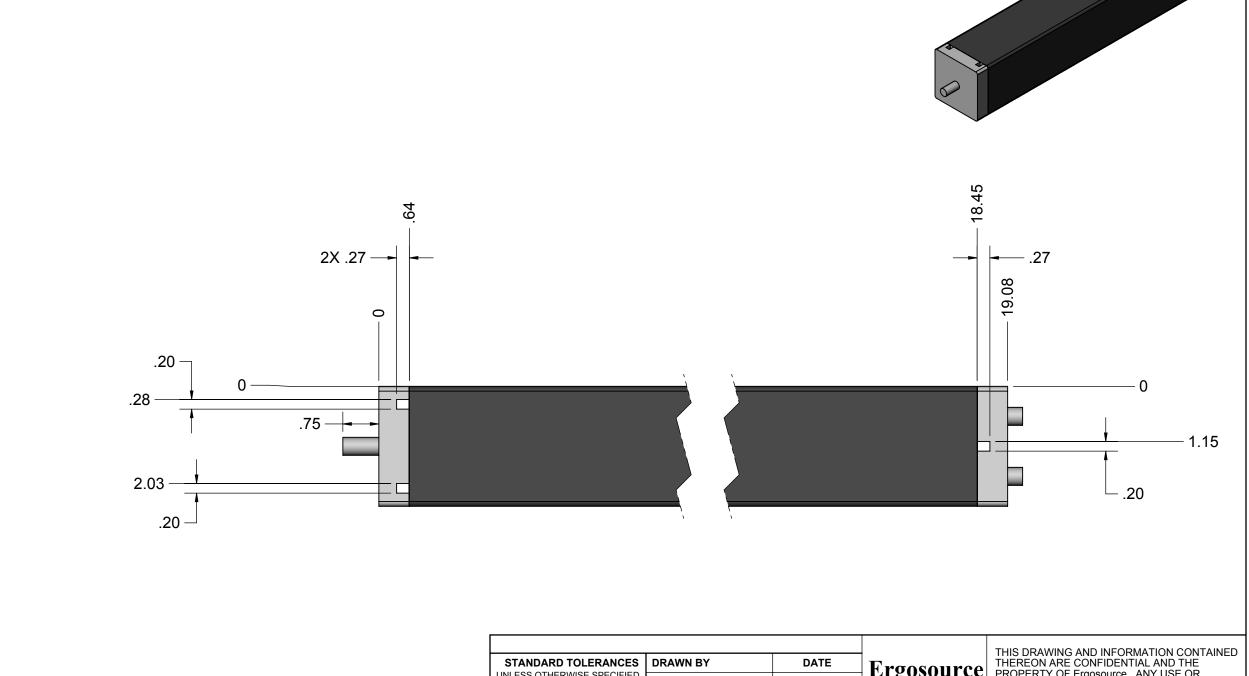

|                    | STANDARD TOLERANCES UNLESS OTHERWISE SPECIFIED DIMENSIONS ARE IN INCHES.                          |                | DRAWN BY | <b>DATE</b> 18AUG2012 | Ergosource         |              | THIS DRAWING AND INFORMATION CONTAINED THEREON ARE CONFIDENTIAL AND THE PROPERTY OF Ergosource. ANY USE OR REPRODUCTION OF THIS DRAWING IS EXPRESSLY PROHIBITED WITHOUT LUCID LABS |        |         |  |
|--------------------|---------------------------------------------------------------------------------------------------|----------------|----------|-----------------------|--------------------|--------------|------------------------------------------------------------------------------------------------------------------------------------------------------------------------------------|--------|---------|--|
|                    | INCH<br>.X ±.2                                                                                    | mm<br>X ± 5.08 |          |                       |                    |              | CONSENT.                                                                                                                                                                           |        |         |  |
| ١                  | .XX ± .1                                                                                          | .X ± 2.54      | TITLE    |                       |                    |              |                                                                                                                                                                                    |        |         |  |
| PUMP HOUSING 4X PU |                                                                                                   |                |          |                       |                    | 'UMP HOUSING |                                                                                                                                                                                    |        |         |  |
| l                  |                                                                                                   |                |          |                       | DWG<br>SIZE        |              | DOCUMENT NUM                                                                                                                                                                       | 1BER   | REV/VER |  |
|                    | MATERIAL NA SURFACE TREATMENT (UNLESS OTHERWISE SPECIFIED DIMENSIONS APPLY PRIOR TO TREATMENT) NA |                |          | R                     | THIRD ANGLE PROJEC |              | LM3X14                                                                                                                                                                             |        |         |  |
|                    |                                                                                                   |                |          | נ                     | DO NOT SCALE       | ,            | SHEET                                                                                                                                                                              | 2 OF 3 |         |  |