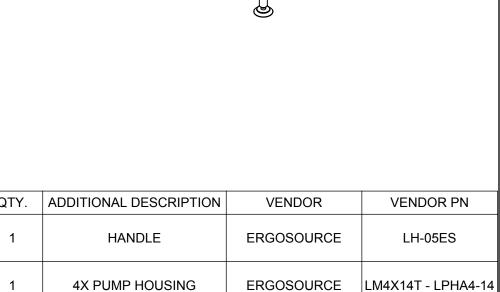

|                    | STANDARD TOLERANCES UNLESS OTHERWISE SPECIFIED DIMENSIONS ARE IN INCHES.                          |                | DRAWN BY | <b>DATE</b> 18AUG2012 | Ergosource         |              | THIS DRAWING AND INFORMATION CONTAINED THEREON ARE CONFIDENTIAL AND THE PROPERTY OF Ergosource. ANY USE OR REPRODUCTION OF THIS DRAWING IS EXPRESSLY PROHIBITED WITHOUT LUCID LABS |        |         |  |
|--------------------|---------------------------------------------------------------------------------------------------|----------------|----------|-----------------------|--------------------|--------------|------------------------------------------------------------------------------------------------------------------------------------------------------------------------------------|--------|---------|--|
|                    | INCH<br>.X ±.2                                                                                    | mm<br>X ± 5.08 |          |                       |                    |              | CONSENT.                                                                                                                                                                           |        |         |  |
| ١                  | .XX ± .1                                                                                          | .X ± 2.54      | TITLE    |                       |                    |              |                                                                                                                                                                                    |        |         |  |
| PUMP HOUSING 4X PU |                                                                                                   |                |          |                       |                    | 'UMP HOUSING |                                                                                                                                                                                    |        |         |  |
| l                  |                                                                                                   |                |          |                       | DWG<br>SIZE        |              | DOCUMENT NUM                                                                                                                                                                       | 1BER   | REV/VER |  |
|                    | MATERIAL NA SURFACE TREATMENT (UNLESS OTHERWISE SPECIFIED DIMENSIONS APPLY PRIOR TO TREATMENT) NA |                |          | R                     | THIRD ANGLE PROJEC |              | LM3X14                                                                                                                                                                             |        |         |  |
|                    |                                                                                                   |                |          | נ                     | DO NOT SCALE       | ,            | SHEET                                                                                                                                                                              | 2 OF 3 |         |  |