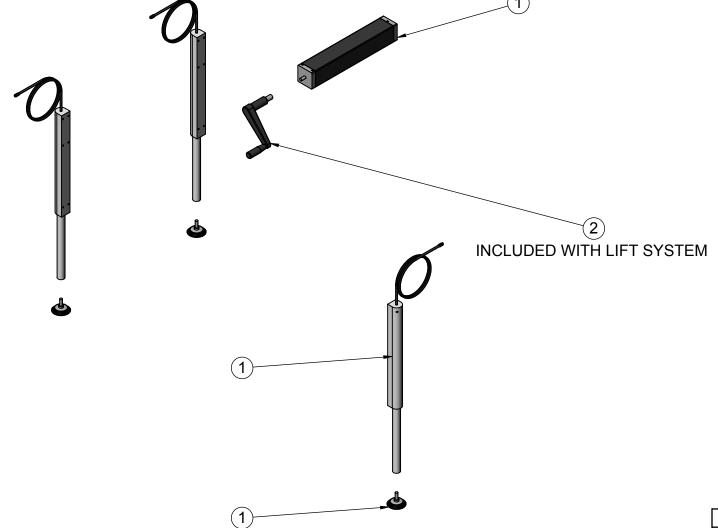

| ITEM<br>NO. | QTY. | ADDITIONAL DESCRIPTION | VENDOR     | VENDOR PN          |  |
|-------------|------|------------------------|------------|--------------------|--|
| 1           | 1    | 4X PUMP HOUSING        | ERGOSOURCE | LM4X10T - LPHA4-10 |  |
| 2           | 1    | HANDLE                 | ERGOSOURCE | LH-05ES            |  |