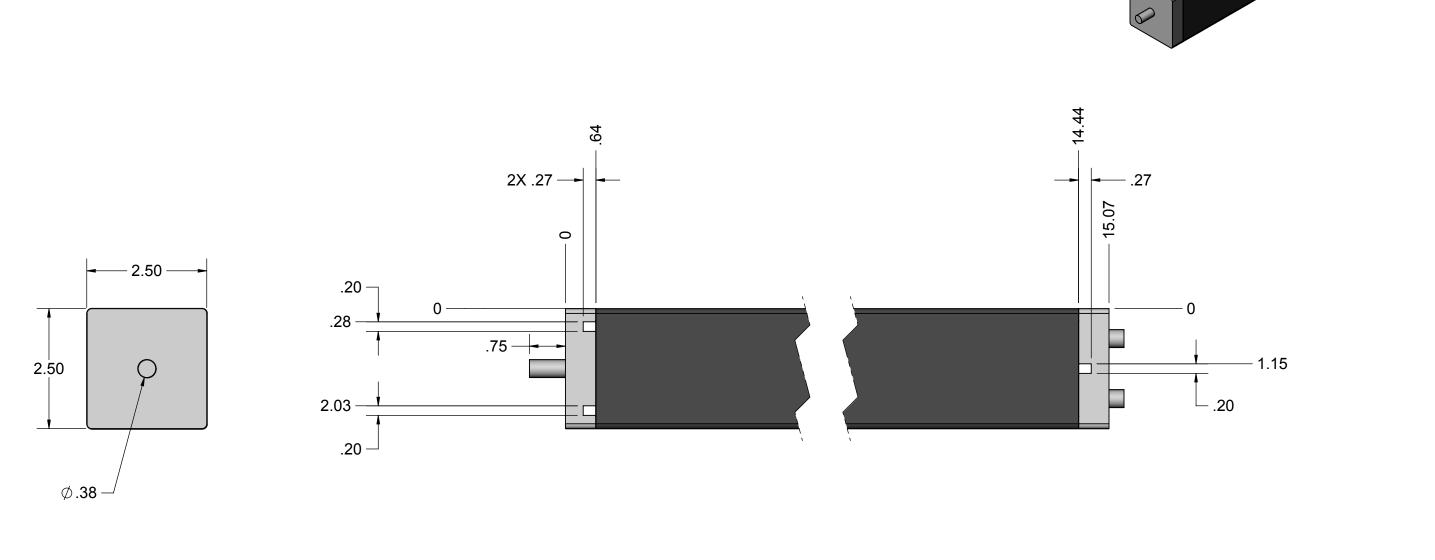

± 5.08 ± 2.54 DATE

18AUG2012

PUMP HOUSING 4X PUMP HOUSING

DWG SIZE

В

THIRD ANGLE PROJECTION

DO NOT SCALE