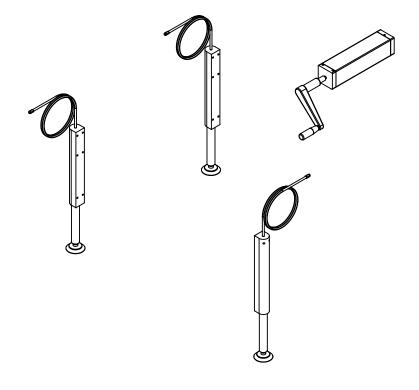

| ITEM<br>NO. | QTY. | ADDITIONAL DESCRIPTION | VENDOR     | VENDOR PN          |  |
|-------------|------|------------------------|------------|--------------------|--|
| 1           | 1    | 4X PUMP HOUSING        | ERGOSOURCE | LM4X10T - LPHA4-10 |  |
| 2           | 1    | HANDLE                 | ERGOSOURCE | LH-05ES            |  |

|                                                                                    |                     |                       |             |                     | -                                                                                                                                                                                  |                 |              |  |
|------------------------------------------------------------------------------------|---------------------|-----------------------|-------------|---------------------|------------------------------------------------------------------------------------------------------------------------------------------------------------------------------------|-----------------|--------------|--|
| STANDARD TOLERANCES UNLESS OTHERWISE SPECIFIED DIMENSIONS ARE IN INCHES.           | DRAWN BY LUCID LABS | <b>DATE</b> 24JUN2013 | ErgoSource  |                     | THIS DRAWING AND INFORMATION CONTAINED THEREON ARE CONFIDENTIAL AND THE PROPERTY OF ErgoSource. ANY USE OR REPRODUCTION OF THIS DRAWING IS EXPRESSLY PROHIBITED WITHOUT LUCID LABS |                 |              |  |
| INCH<br>.X ±.1                                                                     | TITLE               |                       |             |                     | CONSENT.                                                                                                                                                                           | TED WITHOU      | T LOCID LABO |  |
| .XX ± .05                                                                          |                     |                       |             |                     |                                                                                                                                                                                    |                 |              |  |
| ANGLES +2°                                                                         | 4X LIFT SYSTEM      |                       |             |                     |                                                                                                                                                                                    |                 |              |  |
| ANGLES ±2                                                                          |                     |                       | 1           |                     |                                                                                                                                                                                    |                 | RFV/VFR      |  |
|                                                                                    |                     |                       | DWG<br>SIZE |                     | DOCUMENT NUM                                                                                                                                                                       | DOCUMENT NUMBER |              |  |
| NA MATERIAL                                                                        |                     |                       | Ь           | THIRD ANGLE PROJECT | LM3X10                                                                                                                                                                             |                 |              |  |
| SURFACE TREATMENT (UNLESS OTHERWISE SPECIFIED DIMENSIONS APPLY PRIOR TO TREATMENT) |                     |                       |             | DO NOT SCALE        |                                                                                                                                                                                    | SHEET           | 1 OF 3       |  |