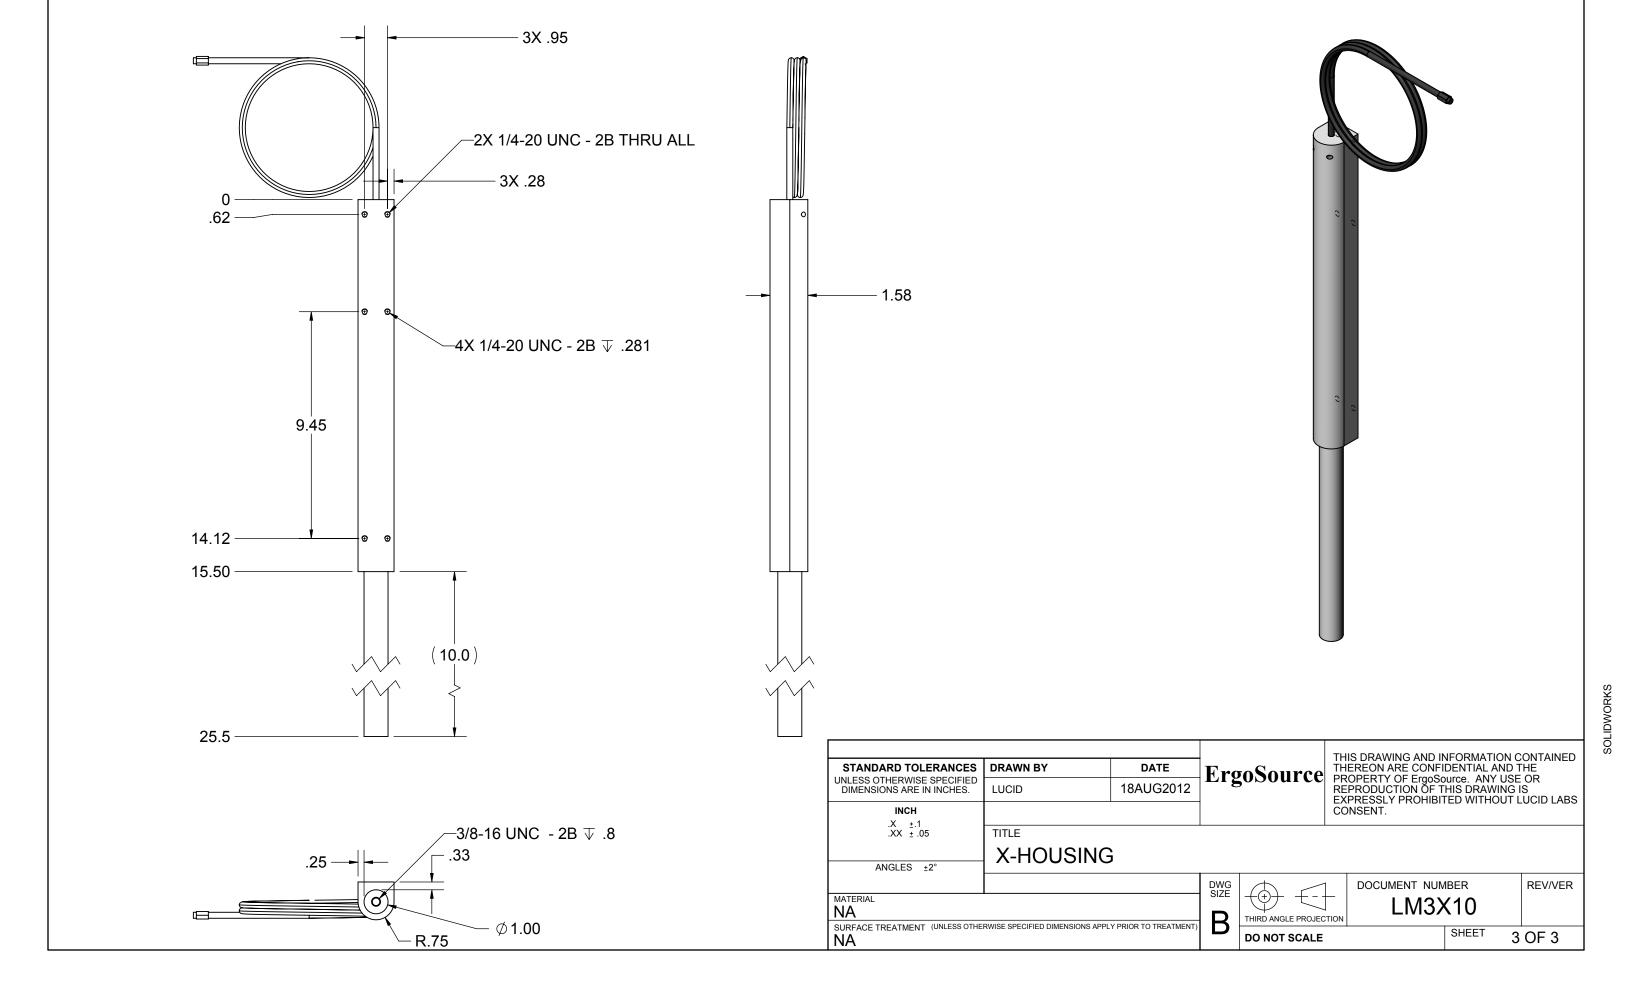

|  |
| SURFACE TREATMENT (UNLESS OTHERWISE SPECIFIED DIMENSIONS APPLY PRIOR TO TREATMENT) |                     |                       |             | DO NOT SCALE        |                                                                                                                                                                                    | SHEET           | 1 OF 3       |  |



REV/VER

2 OF 3

DOCUMENT NUMBER

LM3X10

SHEET



STANDARD TOLERANCES

X .X

UNLESS OTHERWISE SPECIFIED DIMENSIONS ARE IN INCHES.

ANGLES ±2°

INCH

.X ±.2 .XX ±.1

MATERIAL NA

NA

DRAWN BY

LUCID

SURFACE TREATMENT (UNLESS OTHERWISE SPECIFIED DIMENSIONS APPLY PRIOR TO TREATMENT)

± 5.08 ± 2.54 DATE

18AUG2012

PUMP HOUSING 4X PUMP HOUSING

DWG SIZE

В

THIRD ANGLE PROJECTION

DO NOT SCALE