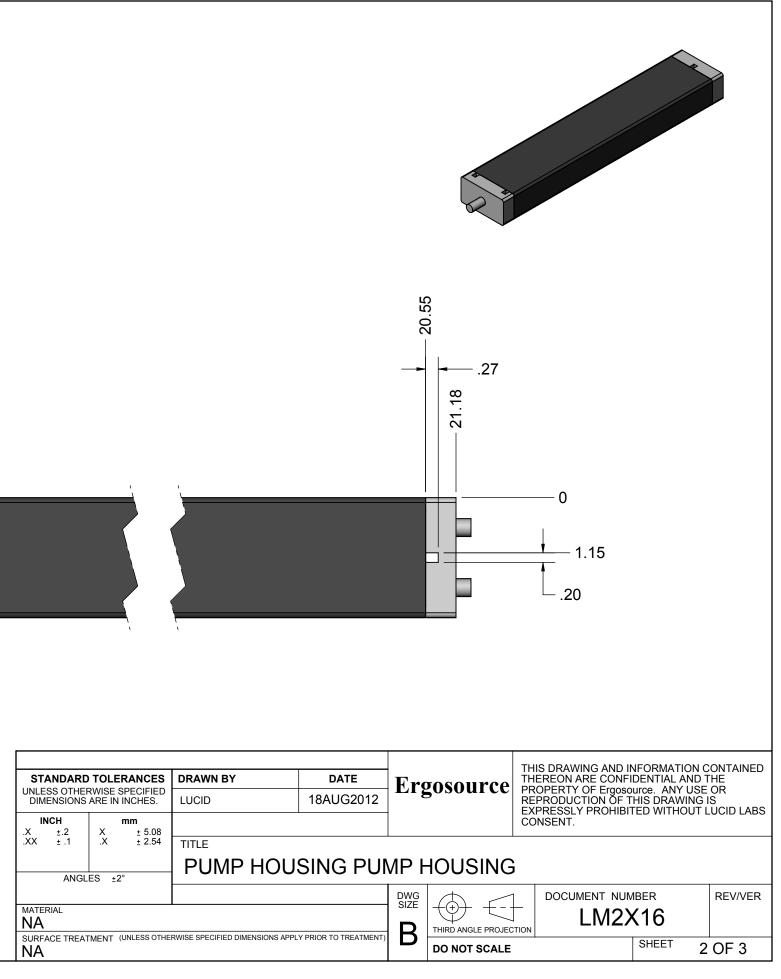

SOLIDWORKS

| ErgoSource THIS DRAWING AND INFORMATION CONTAINED THEREON ARE CONFIDENTIAL AND THE PROPERTY OF ErgoSource. ANY USE OR REPRODUCTION OF THIS DRAWING IS EXPRESSLY PROHIBITED WITHOUT LUCID LABS CONSENT.   DWG SIZE DOCUMENT NUMBER LM2X16   THIS DRAWING IS EXPRESSION OF THE DRAWING IS EXPRESION OF |    |     |              |                      |                                                                              |                                 |                          |               |
|--------------------------------------------------------------------------------------------------------------------------------------------------------------------------------------------------------------------------------------------------------------------------------------------------------------------------------------------------------------------------------------------------------------------------------------------------------------------------------------------------------------------------------------------------------------------------------------------------------------------------------------------------------------------------------------------------------------------------------------------------------------------------------------------------------------------------------------------------------------------------------------------------------------------------------------------------------------------------------------------------------------------------------------------------------------------------------------------------------------------------------------------------------------------------------------------------------------------------------------------------------------------------------------------------------------------------------------------------------------------------------------------------------------------------------------------------------------------------------------------------------------------------------------------------------------------------------------------------------------------------------------------------------------------------------------------------------------------------------------------------------------------------------------------------------------------------------------------------------------------------------------------------------------------------------------------------------------------------------------------------|----|-----|--------------|----------------------|------------------------------------------------------------------------------|---------------------------------|--------------------------|---------------|
| THIRD ANGLE PROJECTION LM2X16                                                                                                                                                                                                                                                                                                                                                                                                                                                                                                                                                                                                                                                                                                                                                                                                                                                                                                                                                                                                                                                                                                                                                                                                                                                                                                                                                                                                                                                                                                                                                                                                                                                                                                                                                                                                                                                                                                                                                                    |    | Erg | goSource     | TH<br>PF<br>RE<br>EX | IEREON ARE CONFI<br>COPERTY OF ErgoSo<br>PRODUCTION OF T<br>PRESSLY PROHIBIT | DENTIAL<br>ource. AN<br>HIS DRA | AND T<br>Y USE<br>NING I | HE<br>OR<br>S |
| THIRD ANGLE PROJECTION LM2X16                                                                                                                                                                                                                                                                                                                                                                                                                                                                                                                                                                                                                                                                                                                                                                                                                                                                                                                                                                                                                                                                                                                                                                                                                                                                                                                                                                                                                                                                                                                                                                                                                                                                                                                                                                                                                                                                                                                                                                    | 1  |     |              |                      |                                                                              |                                 |                          |               |
| DO NOT SCALE SHEET 3 OF 3                                                                                                                                                                                                                                                                                                                                                                                                                                                                                                                                                                                                                                                                                                                                                                                                                                                                                                                                                                                                                                                                                                                                                                                                                                                                                                                                                                                                                                                                                                                                                                                                                                                                                                                                                                                                                                                                                                                                                                        | Г) |     |              |                      |                                                                              | (16                             |                          |               |
|                                                                                                                                                                                                                                                                                                                                                                                                                                                                                                                                                                                                                                                                                                                                                                                                                                                                                                                                                                                                                                                                                                                                                                                                                                                                                                                                                                                                                                                                                                                                                                                                                                                                                                                                                                                                                                                                                                                                                                                                  |    |     | DO NOT SCALE |                      |                                                                              | SHEET                           | 3                        | OF 3          |