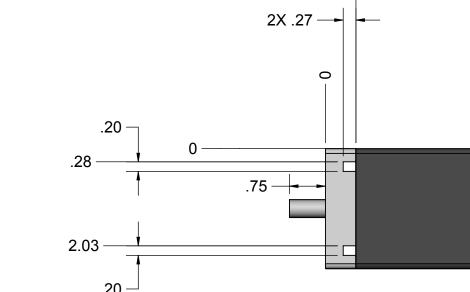

SOLIDWORKS

| ErgoSource THIS DRAWING AND INFORMATION CONTAINED THEREON ARE CONFIDENTIAL AND THE PROPERTY OF ErgoSource. ANY USE OR REPRODUCTION OF THIS DRAWING IS EXPRESSLY PROHIBITED WITHOUT LUCID LABS CONSENT.   DWG SIZE DOCUMENT NUMBER LM2X16   THIS DRAWING IS EXPRESSION OF THE DRAWING IS EXPRESION OF |    |     |              |                      |                                                                              |                                 |                          |               |
|--------------------------------------------------------------------------------------------------------------------------------------------------------------------------------------------------------------------------------------------------------------------------------------------------------------------------------------------------------------------------------------------------------------------------------------------------------------------------------------------------------------------------------------------------------------------------------------------------------------------------------------------------------------------------------------------------------------------------------------------------------------------------------------------------------------------------------------------------------------------------------------------------------------------------------------------------------------------------------------------------------------------------------------------------------------------------------------------------------------------------------------------------------------------------------------------------------------------------------------------------------------------------------------------------------------------------------------------------------------------------------------------------------------------------------------------------------------------------------------------------------------------------------------------------------------------------------------------------------------------------------------------------------------------------------------------------------------------------------------------------------------------------------------------------------------------------------------------------------------------------------------------------------------------------------------------------------------------------------------------------|----|-----|--------------|----------------------|------------------------------------------------------------------------------|---------------------------------|--------------------------|---------------|
| THIRD ANGLE PROJECTION LM2X16                                                                                                                                                                                                                                                                                                                                                                                                                                                                                                                                                                                                                                                                                                                                                                                                                                                                                                                                                                                                                                                                                                                                                                                                                                                                                                                                                                                                                                                                                                                                                                                                                                                                                                                                                                                                                                                                                                                                                                    |    | Erg | goSource     | TH<br>PF<br>RE<br>EX | IEREON ARE CONFI<br>COPERTY OF ErgoSo<br>PRODUCTION OF T<br>PRESSLY PROHIBIT | DENTIAL<br>ource. AN<br>HIS DRA | AND T<br>Y USE<br>NING I | HE<br>OR<br>S |
| THIRD ANGLE PROJECTION LM2X16                                                                                                                                                                                                                                                                                                                                                                                                                                                                                                                                                                                                                                                                                                                                                                                                                                                                                                                                                                                                                                                                                                                                                                                                                                                                                                                                                                                                                                                                                                                                                                                                                                                                                                                                                                                                                                                                                                                                                                    | 1  |     |              |                      |                                                                              |                                 |                          |               |
| DO NOT SCALE SHEET 3 OF 3                                                                                                                                                                                                                                                                                                                                                                                                                                                                                                                                                                                                                                                                                                                                                                                                                                                                                                                                                                                                                                                                                                                                                                                                                                                                                                                                                                                                                                                                                                                                                                                                                                                                                                                                                                                                                                                                                                                                                                        | Г) |     |              |                      |                                                                              | (16                             |                          |               |
|                                                                                                                                                                                                                                                                                                                                                                                                                                                                                                                                                                                                                                                                                                                                                                                                                                                                                                                                                                                                                                                                                                                                                                                                                                                                                                                                                                                                                                                                                                                                                                                                                                                                                                                                                                                                                                                                                                                                                                                                  |    |     | DO NOT SCALE |                      |                                                                              | SHEET                           | 3                        | OF 3          |