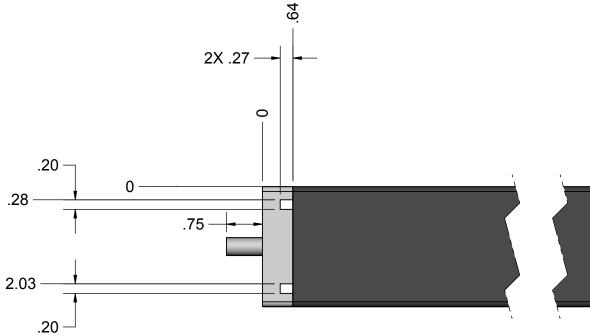

SOLIDWORKS

| ErgoSource THIS DRAWING AND INFORMATION CONTAINED THEREON ARE CONFIDENTIAL AND THE PROPERTY OF ErgoSource. ANY USE OR REPRODUCTION OF THIS DRAWING IS EXPRESSLY PROHIBITED WITHOUT LUCID LABS CONSENT.   DWG SIZE DOCUMENT NUMBER LM2X16   THIS DRAWING IS EXPRESSION OF THE DRAWING IS EXPRESION OF |    |     |              |                      |                                                                              |                                 |                          |               |
|--------------------------------------------------------------------------------------------------------------------------------------------------------------------------------------------------------------------------------------------------------------------------------------------------------------------------------------------------------------------------------------------------------------------------------------------------------------------------------------------------------------------------------------------------------------------------------------------------------------------------------------------------------------------------------------------------------------------------------------------------------------------------------------------------------------------------------------------------------------------------------------------------------------------------------------------------------------------------------------------------------------------------------------------------------------------------------------------------------------------------------------------------------------------------------------------------------------------------------------------------------------------------------------------------------------------------------------------------------------------------------------------------------------------------------------------------------------------------------------------------------------------------------------------------------------------------------------------------------------------------------------------------------------------------------------------------------------------------------------------------------------------------------------------------------------------------------------------------------------------------------------------------------------------------------------------------------------------------------------------------|----|-----|--------------|----------------------|------------------------------------------------------------------------------|---------------------------------|--------------------------|---------------|
| THIRD ANGLE PROJECTION LM2X16                                                                                                                                                                                                                                                                                                                                                                                                                                                                                                                                                                                                                                                                                                                                                                                                                                                                                                                                                                                                                                                                                                                                                                                                                                                                                                                                                                                                                                                                                                                                                                                                                                                                                                                                                                                                                                                                                                                                                                    |    | Erg | goSource     | TH<br>PF<br>RE<br>EX | IEREON ARE CONFI<br>COPERTY OF ErgoSo<br>PRODUCTION OF T<br>PRESSLY PROHIBIT | DENTIAL<br>ource. AN<br>HIS DRA | AND T<br>Y USE<br>NING I | HE<br>OR<br>S |
| THIRD ANGLE PROJECTION LM2X16                                                                                                                                                                                                                                                                                                                                                                                                                                                                                                                                                                                                                                                                                                                                                                                                                                                                                                                                                                                                                                                                                                                                                                                                                                                                                                                                                                                                                                                                                                                                                                                                                                                                                                                                                                                                                                                                                                                                                                    | 1  |     |              |                      |                                                                              |                                 |                          |               |
| DO NOT SCALE SHEET 3 OF 3                                                                                                                                                                                                                                                                                                                                                                                                                                                                                                                                                                                                                                                                                                                                                                                                                                                                                                                                                                                                                                                                                                                                                                                                                                                                                                                                                                                                                                                                                                                                                                                                                                                                                                                                                                                                                                                                                                                                                                        | Г) |     |              |                      |                                                                              | (16                             |                          |               |
|                                                                                                                                                                                                                                                                                                                                                                                                                                                                                                                                                                                                                                                                                                                                                                                                                                                                                                                                                                                                                                                                                                                                                                                                                                                                                                                                                                                                                                                                                                                                                                                                                                                                                                                                                                                                                                                                                                                                                                                                  |    |     | DO NOT SCALE |                      |                                                                              | SHEET                           | 3                        | OF 3          |