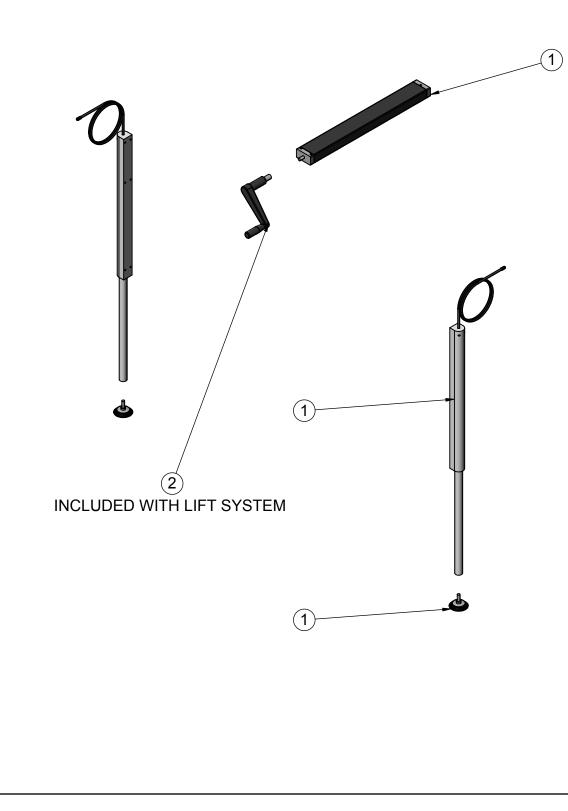

| REV/VER | DESCRIPTION OF CHANGE |  |
|---------|-----------------------|--|
| AA      | INITIAL RELEASE       |  |

|       | NO. QTY. ADDITIONA |  | AL DESCRIPTION | VENDOR             | VENDOR PN                                                                                                        |  |  |
|-------|--------------------|--|----------------|--------------------|------------------------------------------------------------------------------------------------------------------|--|--|
|       | 1 1 PUM            |  | P HOUSING      | ERGOSOURCE         | LM4X16                                                                                                           |  |  |
|       | 2 1 H              |  | IANDLE         | ERGOSOURCE         | LH-05ES                                                                                                          |  |  |
| DRAW  | DRAWN BY DATE      |  | ErgoSourc      | THERE ALL ARE AGUE | THIS DRAWING AND INFORMATION CONTAINED<br>THEREON ARE CONFIDENTIAL AND THE<br>PROPERTY OF ErgoSource. ANY USE OR |  |  |
| LUCID | LUCID LABS         |  | 24JUN2013      |                    | REPRODUCTION OF THIS DRAWING IS<br>EXPRESSLY PROHIBITED WITHOUT LUCID LAE<br>CONSENT.                            |  |  |
| TITLE |                    |  |                |                    |                                                                                                                  |  |  |

| STANDARD TOLERANCES                                                                   | DRAWN BY       | DATE      |  |  |  |
|---------------------------------------------------------------------------------------|----------------|-----------|--|--|--|
| UNLESS OTHERWISE SPECIFIED<br>DIMENSIONS ARE IN INCHES.                               | LUCID LABS     | 24JUN2013 |  |  |  |
| INCH<br>.X +.1                                                                        |                |           |  |  |  |
| .XX ± .05                                                                             | TITLE          |           |  |  |  |
| ANGLES +2°                                                                            | 4X LIFT SYSTEM |           |  |  |  |
| ANGLES <u>+</u> 2                                                                     |                |           |  |  |  |
| MATERIAL NA                                                                           |                |           |  |  |  |
| SURFACE TREATMENT (UNLESS OTHERWISE SPECIFIED DIMENSIONS APPLY PRIOR TO TREATMENT) NA |                |           |  |  |  |
|                                                                                       |                |           |  |  |  |

| - | DWG<br>SIZE | THIRD ANGLE PROJECTION | DOCUMENT NUM |       |   | REV/VER |
|---|-------------|------------------------|--------------|-------|---|---------|
| , | D           | DO NOT SCALE           |              | SHEET | 1 | OF 3    |