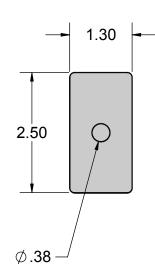

SOLIDWORKS

| ErgoSource THIS DRAWING AND INFORMATION CONTAINED THEREON ARE CONFIDENTIAL AND THE PROPERTY OF ErgoSource. ANY USE OR REPRODUCTION OF THIS DRAWING IS EXPRESSLY PROHIBITED WITHOUT LUCID LABS CONSENT.   DWG SIZE DOCUMENT NUMBER LM2X16   THIS DRAWING IS EXPRESSION OF THE DRAWING IS EXPRESION OF |    |     |              |                      |                                                                              |                                 |                          |               |
|--------------------------------------------------------------------------------------------------------------------------------------------------------------------------------------------------------------------------------------------------------------------------------------------------------------------------------------------------------------------------------------------------------------------------------------------------------------------------------------------------------------------------------------------------------------------------------------------------------------------------------------------------------------------------------------------------------------------------------------------------------------------------------------------------------------------------------------------------------------------------------------------------------------------------------------------------------------------------------------------------------------------------------------------------------------------------------------------------------------------------------------------------------------------------------------------------------------------------------------------------------------------------------------------------------------------------------------------------------------------------------------------------------------------------------------------------------------------------------------------------------------------------------------------------------------------------------------------------------------------------------------------------------------------------------------------------------------------------------------------------------------------------------------------------------------------------------------------------------------------------------------------------------------------------------------------------------------------------------------------------|----|-----|--------------|----------------------|------------------------------------------------------------------------------|---------------------------------|--------------------------|---------------|
| THIRD ANGLE PROJECTION LM2X16                                                                                                                                                                                                                                                                                                                                                                                                                                                                                                                                                                                                                                                                                                                                                                                                                                                                                                                                                                                                                                                                                                                                                                                                                                                                                                                                                                                                                                                                                                                                                                                                                                                                                                                                                                                                                                                                                                                                                                    |    | Erg | goSource     | TH<br>PF<br>RE<br>EX | IEREON ARE CONFI<br>COPERTY OF ErgoSo<br>PRODUCTION OF T<br>PRESSLY PROHIBIT | DENTIAL<br>ource. AN<br>HIS DRA | AND T<br>Y USE<br>NING I | HE<br>OR<br>S |
| THIRD ANGLE PROJECTION LM2X16                                                                                                                                                                                                                                                                                                                                                                                                                                                                                                                                                                                                                                                                                                                                                                                                                                                                                                                                                                                                                                                                                                                                                                                                                                                                                                                                                                                                                                                                                                                                                                                                                                                                                                                                                                                                                                                                                                                                                                    | 1  |     |              |                      |                                                                              |                                 |                          |               |
| DO NOT SCALE SHEET 3 OF 3                                                                                                                                                                                                                                                                                                                                                                                                                                                                                                                                                                                                                                                                                                                                                                                                                                                                                                                                                                                                                                                                                                                                                                                                                                                                                                                                                                                                                                                                                                                                                                                                                                                                                                                                                                                                                                                                                                                                                                        | Г) |     |              |                      |                                                                              | (16                             |                          |               |
|                                                                                                                                                                                                                                                                                                                                                                                                                                                                                                                                                                                                                                                                                                                                                                                                                                                                                                                                                                                                                                                                                                                                                                                                                                                                                                                                                                                                                                                                                                                                                                                                                                                                                                                                                                                                                                                                                                                                                                                                  |    |     | DO NOT SCALE |                      |                                                                              | SHEET                           | 3                        | OF 3          |