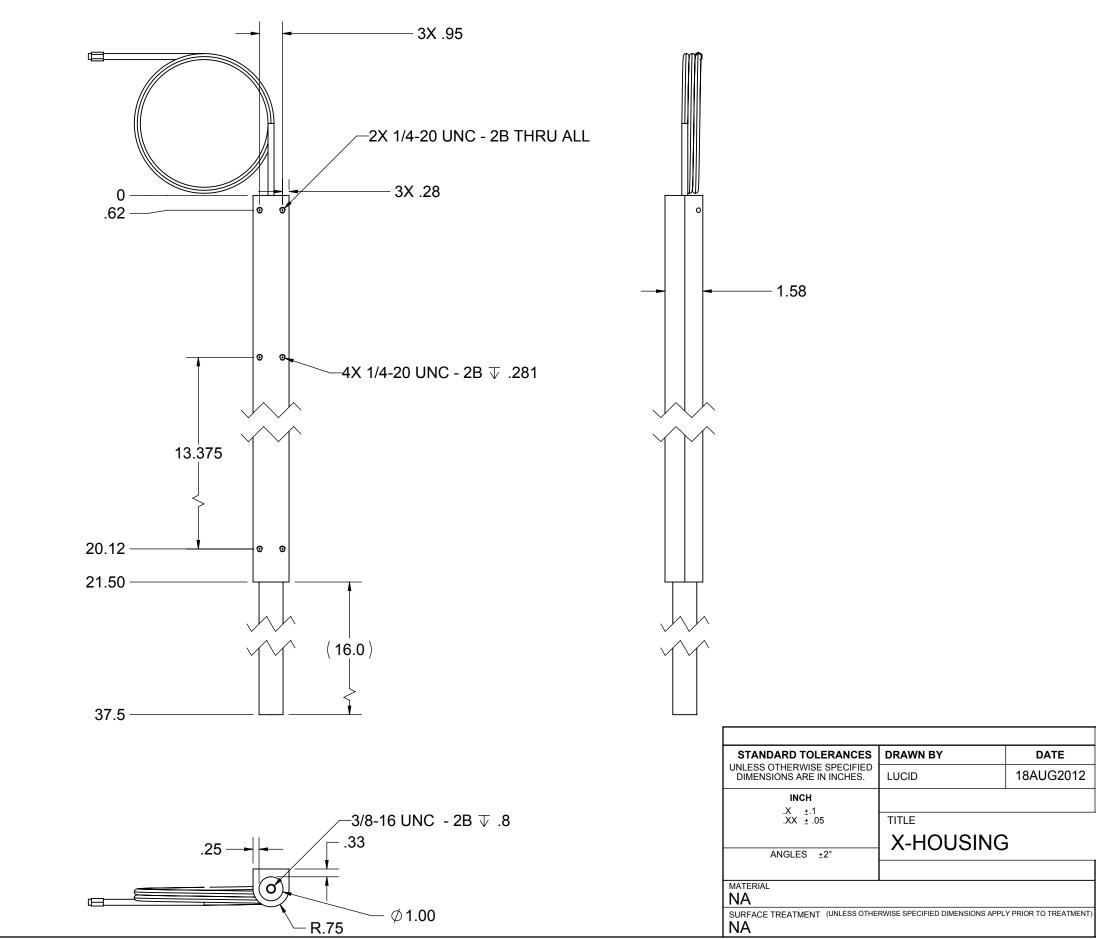

| STANDARD TOLERANCES                                                                   | DRAWN BY       | DATE      |  |  |  |
|---------------------------------------------------------------------------------------|----------------|-----------|--|--|--|
| UNLESS OTHERWISE SPECIFIED<br>DIMENSIONS ARE IN INCHES.                               | LUCID LABS     | 24JUN2013 |  |  |  |
| INCH<br>.X +.1                                                                        |                |           |  |  |  |
| .XX ± .05                                                                             | TITLE          |           |  |  |  |
| ANGLES +2°                                                                            | 4X LIFT SYSTEM |           |  |  |  |
| ANGLES <u>+</u> 2                                                                     |                |           |  |  |  |
| MATERIAL NA                                                                           |                |           |  |  |  |
| SURFACE TREATMENT (UNLESS OTHERWISE SPECIFIED DIMENSIONS APPLY PRIOR TO TREATMENT) NA |                |           |  |  |  |
|                                                                                       |                |           |  |  |  |

| - | DWG<br>SIZE | THIRD ANGLE PROJECTION | DOCUMENT NUM |       |   | REV/VER |
|---|-------------|------------------------|--------------|-------|---|---------|
| , | D           | DO NOT SCALE           |              | SHEET | 1 | OF 3    |