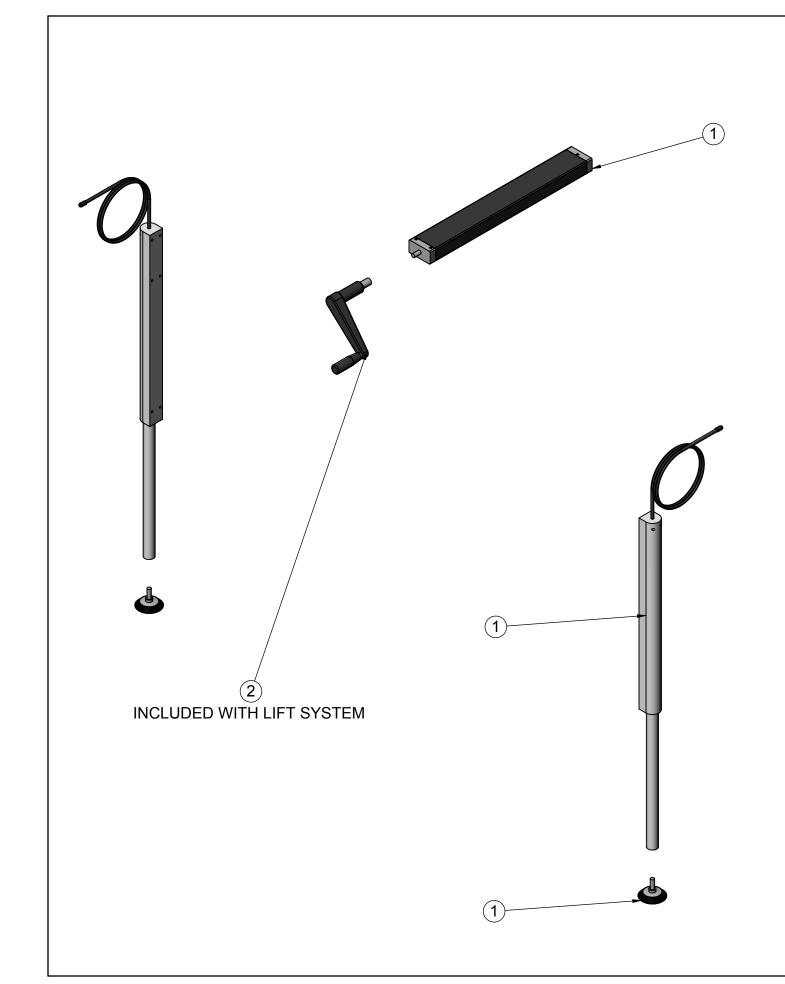

| 10.<br>EM | QTY. | ADDITIONAL DESCRIPTION | VENDOR     | VENDOR PN |
|-----------|------|------------------------|------------|-----------|
| 1         | 1    | PUMP HOUSING           | ERGOSOURCE | LM4X14    |
| 2         | 1    | HANDLE                 | ERGOSOURCE | LH-05ES   |

|                                                                   |                                                                                               |                |                       |            |                    | THIS DRAWING AND INFORMATION CONTAINED                                                                                                               |               |             |  |  |  |
|-------------------------------------------------------------------|-----------------------------------------------------------------------------------------------|----------------|-----------------------|------------|--------------------|------------------------------------------------------------------------------------------------------------------------------------------------------|---------------|-------------|--|--|--|
|                                                                   | STANDARD TOLERANCES                                                                           | DRAWN BY       | DATE                  | ErgoSource |                    | THEREON ARE CONFIDENTIAL AND THE<br>PROPERTY OF ErgoSource. ANY USE OR<br>REPRODUCTION OF THIS DRAWING IS<br>EXPRESSLY PROHIBITED WITHOUT LUCID LABS |               |             |  |  |  |
|                                                                   | UNLESS OTHERWISE SPECIFIED DIMENSIONS ARE IN INCHES.                                          | LUCID LABS     | 24JUN2013             |            |                    |                                                                                                                                                      |               |             |  |  |  |
|                                                                   | INCH<br>.X ±.1                                                                                |                |                       |            |                    | CONSENT.                                                                                                                                             | 125 WIII100   | 20012 21.20 |  |  |  |
|                                                                   | .XX ± .05                                                                                     | TITLE          |                       |            |                    |                                                                                                                                                      |               |             |  |  |  |
|                                                                   | ANGLES ±2°                                                                                    | 4X LIFT SYSTEM |                       |            |                    |                                                                                                                                                      |               |             |  |  |  |
|                                                                   |                                                                                               |                |                       | DWG        | <b>A</b>           | DOCUMENT NUM                                                                                                                                         | IBER          | REV/VER     |  |  |  |
|                                                                   | MATERIAL NA SURFACE TREATMENT (UNLESS OTHERWISE SPECIFIED DIMENSIONS APPLY PRIOR TO TREATMENT |                |                       | SIZE       | THIRD ANGLE PROJEC | LM2                                                                                                                                                  | <b>&lt;14</b> |             |  |  |  |
| SURFACE TREATMENT (UNLESS OTHERWISE SPECIFIED DIMENSIONS APPLY NA |                                                                                               |                | Y PRIOR TO TREATMENT) | ט          | DO NOT SCALE       |                                                                                                                                                      | SHEET         | 1 OF 3      |  |  |  |