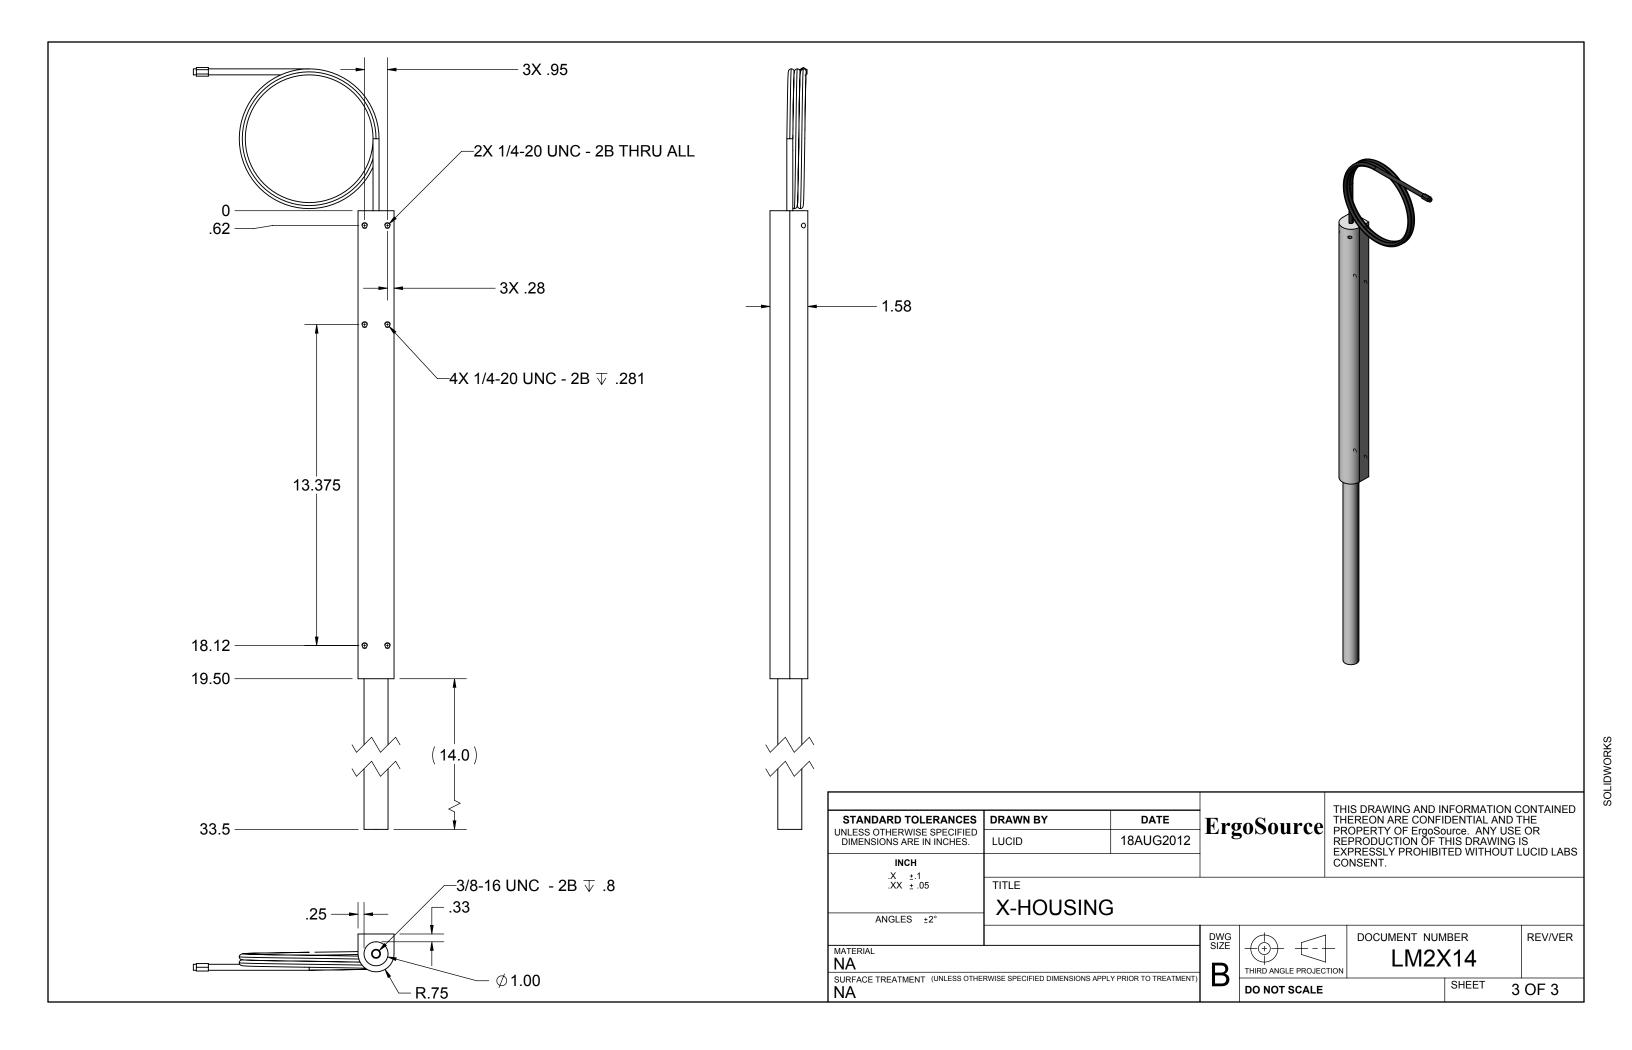

|                                                                   |                                                                                               |                |                       |            |                    | THIS DRAWING AND INFORMATION CONTAINED                                                                                                               |               |             |  |  |  |
|-------------------------------------------------------------------|-----------------------------------------------------------------------------------------------|----------------|-----------------------|------------|--------------------|------------------------------------------------------------------------------------------------------------------------------------------------------|---------------|-------------|--|--|--|
|                                                                   | STANDARD TOLERANCES                                                                           | DRAWN BY       | DATE                  | ErgoSource |                    | THEREON ARE CONFIDENTIAL AND THE<br>PROPERTY OF ErgoSource. ANY USE OR<br>REPRODUCTION OF THIS DRAWING IS<br>EXPRESSLY PROHIBITED WITHOUT LUCID LABS |               |             |  |  |  |
|                                                                   | UNLESS OTHERWISE SPECIFIED DIMENSIONS ARE IN INCHES.                                          | LUCID LABS     | 24JUN2013             |            |                    |                                                                                                                                                      |               |             |  |  |  |
|                                                                   | INCH<br>.X ±.1                                                                                |                |                       |            |                    | CONSENT.                                                                                                                                             | 125 WIII100   | 20012 21.20 |  |  |  |
|                                                                   | .XX ± .05                                                                                     | TITLE          |                       |            |                    |                                                                                                                                                      |               |             |  |  |  |
|                                                                   | ANGLES ±2°                                                                                    | 4X LIFT SYSTEM |                       |            |                    |                                                                                                                                                      |               |             |  |  |  |
|                                                                   |                                                                                               |                |                       | DWG        | <b>A</b>           | DOCUMENT NUM                                                                                                                                         | IBER          | REV/VER     |  |  |  |
|                                                                   | MATERIAL NA SURFACE TREATMENT (UNLESS OTHERWISE SPECIFIED DIMENSIONS APPLY PRIOR TO TREATMENT |                |                       | SIZE       | THIRD ANGLE PROJEC | LM2                                                                                                                                                  | <b>&lt;14</b> |             |  |  |  |
| SURFACE TREATMENT (UNLESS OTHERWISE SPECIFIED DIMENSIONS APPLY NA |                                                                                               |                | Y PRIOR TO TREATMENT) | ט          | DO NOT SCALE       |                                                                                                                                                      | SHEET         | 1 OF 3      |  |  |  |