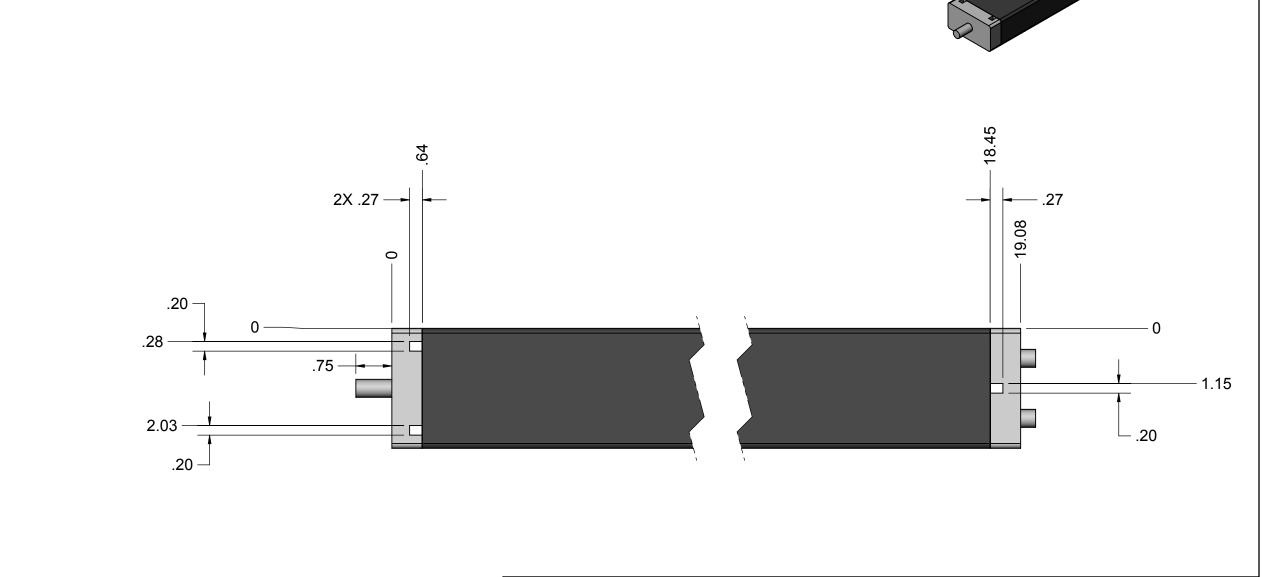

DOCUMENT NUMBER

LM2X14

SHEET

STANDARD TOLERANCES

UNLESS OTHERWISE SPECIFIED DIMENSIONS ARE IN INCHES.

ANGLES ±2°

.X ±.2 .XX ±.1

MATERIAL

NA

NA

DRAWN BY

LUCID

SURFACE TREATMENT (UNLESS OTHERWISE SPECIFIED DIMENSIONS APPLY PRIOR TO TREATMENT)

± 5.08 ± 2.54 DATE

18AUG2012

PUMP HOUSING PUMP HOUSING

DWG SIZE

В

THIRD ANGLE PROJECTION

DO NOT SCALE

1.30

2.50

Ø.38