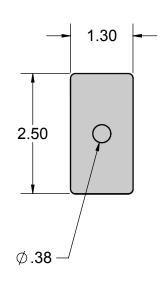

LESS OTHERWISE SPECIFIED DIMENSIONS APPLY PRIOR TO TREATMENT)<br>NA<br>MATERIAL<br>SURFACE TREATMENT (UNLESS OTHERWISE SPECIFIED DIMENSIONS APPLY PRIOR TO TREATMENT)<br>NA<br>MATERIAL<br>SURFACE TREATMENT (UNLESS OTHERWISE SPECIFIED DIMENSIONS APPLY PRIOR TO TREATMENT)<br>NA<br>MATERIAL<br>SURFACE TREATMENT (UNLESS OTHERWISE SPECIFIED DIMENSIONS APPLY PRIOR TO TREATMENT)<br>NA<br>MATERIAL<br>SURFACE TREATMENT (UNLESS OTHERWISE SPECIFIED DIMENSIONS APPLY PRIOR TO TREATMENT)<br>NA<br>MA<br>MA<br>MA<br>MA<br>MA<br>MA<br>MA<br>MA<br>MA<br>M |  |  |  |

|   | THIRD ANGLE PROJECTION | DOCUMENT NUMBER |       |        | REV/VER |
|---|------------------------|-----------------|-------|--------|---------|
| D | DO NOT SCALE           |                 | SHEET | 1 OF 3 |         |



SOLIDWORKS







SOLIDWORKS