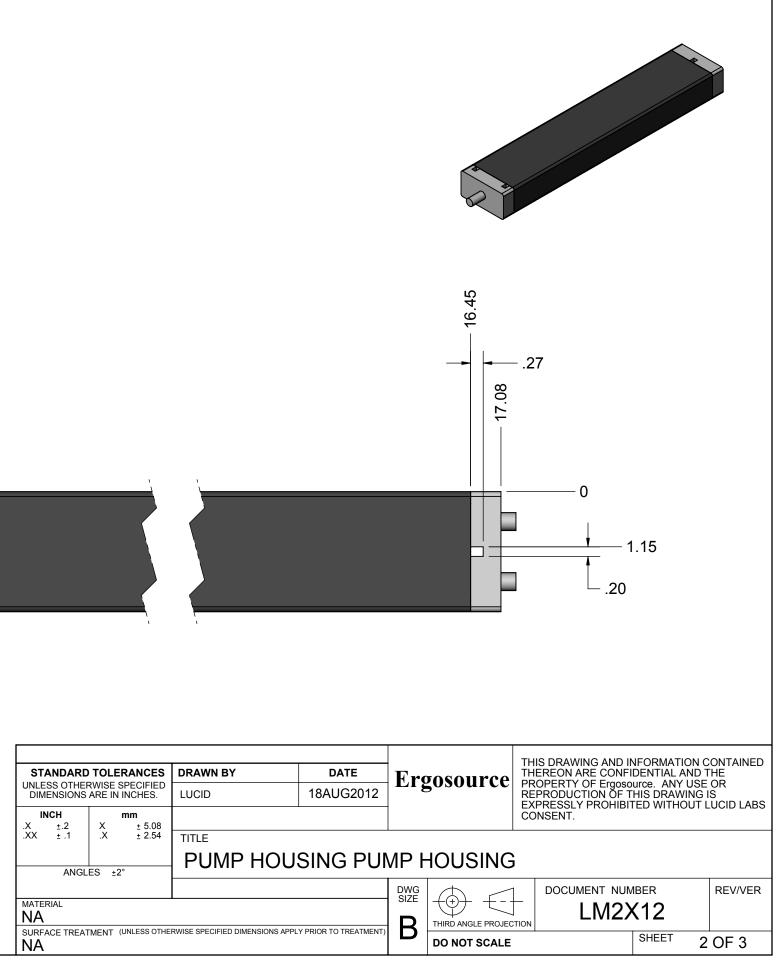

UNLESS OTHERWISE SPECIFIED DIMENSIONS APPLY PRIOR TO TREATMENT)<br>NA<br>MATERIAL<br>SURFACE TREATMENT (UNLESS OTHERWISE SPECIFIED DIMENSIONS APPLY PRIOR TO TREATMENT)<br>NA<br>MATERIAL<br>SURFACE TREATMENT (UNLESS OTHERWISE SPECIFIED DIMENSIONS APPLY PRIOR TO TREATMENT)<br>NA<br>MATERIAL<br>SURFACE TREATMENT (UNLESS OTHERWISE SPECIFIED DIMENSIONS APPLY PRIOR TO TREATMENT)<br>NA<br>MATERIAL<br>SURFACE TREATMENT (UNLESS OTHERWISE SPECIFIED DIMENSIONS APPLY PRIOR TO TREATMENT)<br>NA<br>MA<br>MA<br>MA<br>MA<br>MA<br>MA<br>MA<br>MA<br>MA<br>M |  |  |  |

|   | THIRD ANGLE PROJECTION | DOCUMENT NUMBER |       |        | REV/VER |
|---|------------------------|-----------------|-------|--------|---------|
| D | DO NOT SCALE           |                 | SHEET | 1 OF 3 |         |



SOLIDWORKS







SOLIDWORKS