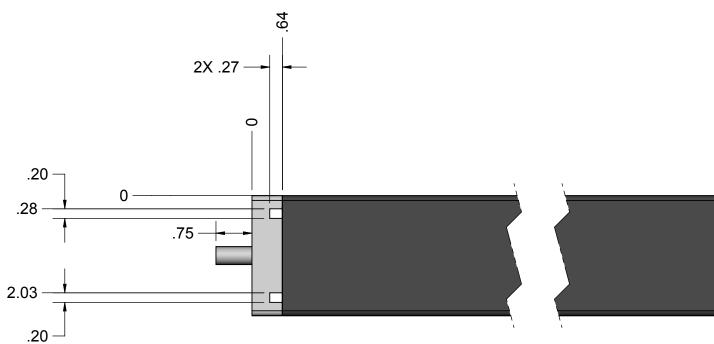

SS OTHERWISE SPECIFIED DIMENSIONS APPLY PRIOR TO TREATMENT)<br>NA<br>MATERIAL<br>SURFACE TREATMENT (UNLESS OTHERWISE SPECIFIED DIMENSIONS APPLY PRIOR TO TREATMENT)<br>NA<br>MATERIAL<br>SURFACE TREATMENT (UNLESS OTHERWISE SPECIFIED DIMENSIONS APPLY PRIOR TO TREATMENT)<br>NA<br>MATERIAL<br>SURFACE TREATMENT (UNLESS OTHERWISE SPECIFIED DIMENSIONS APPLY PRIOR TO TREATMENT)<br>NA<br>MATERIAL<br>SURFACE TREATMENT (UNLESS OTHERWISE SPECIFIED DIMENSIONS APPLY PRIOR TO TREATMENT)<br>NA<br>MA<br>MA<br>MA<br>MA<br>MA<br>MA<br>MA<br>MA<br>MA<br>M |  |  |  |

|   | THIRD ANGLE PROJECTION | DOCUMENT NUMBER |       |        | REV/VER |
|---|------------------------|-----------------|-------|--------|---------|
| D | DO NOT SCALE           |                 | SHEET | 1 OF 3 |         |



SOLIDWORKS







SOLIDWORKS