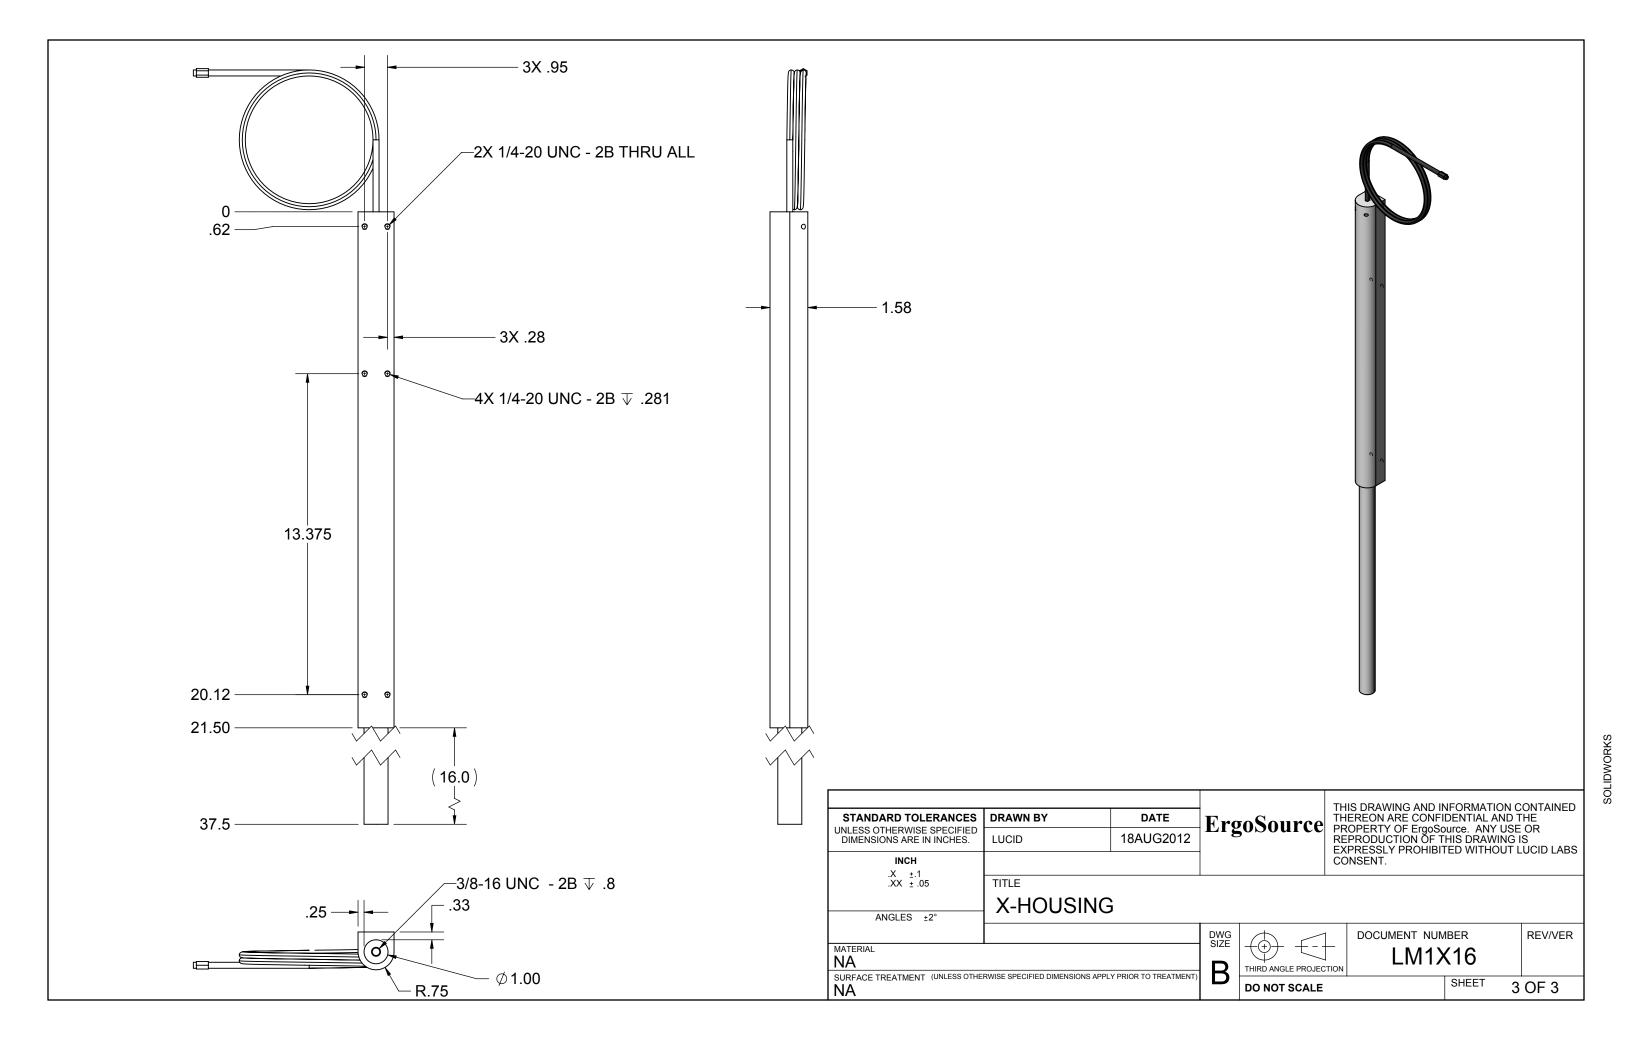

PUMP HOUSING PUMP HOUSING

DWG SIZE

В

THIRD ANGLE PROJECTION

DO NOT SCALE

1.30

2.50

Ø.38