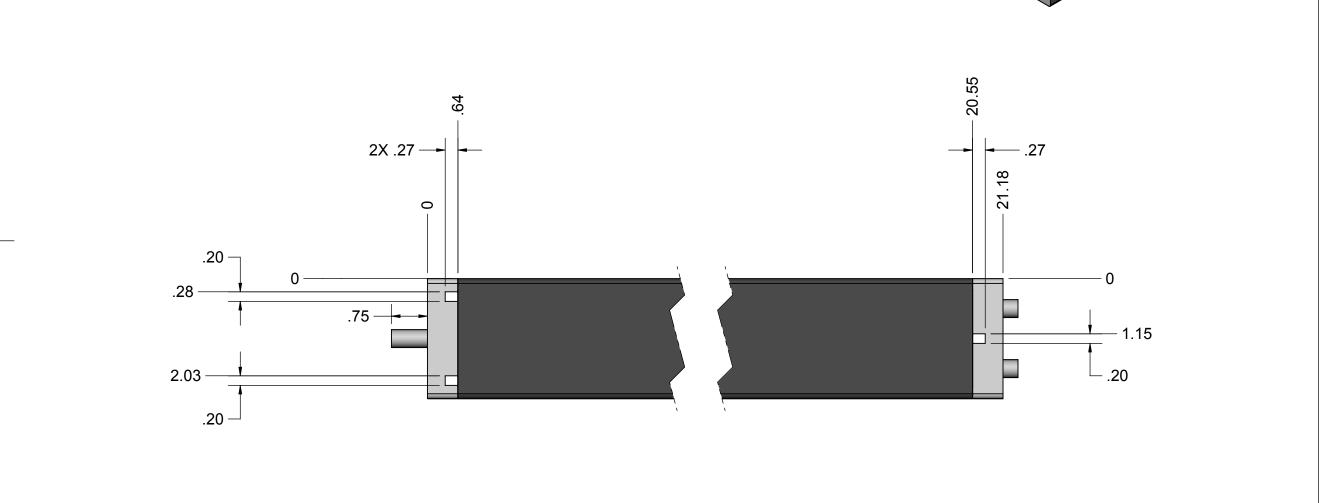

PUMP HOUSING PUMP HOUSING

DWG SIZE

В

THIRD ANGLE PROJECTION

DO NOT SCALE

1.30

2.50

Ø.38