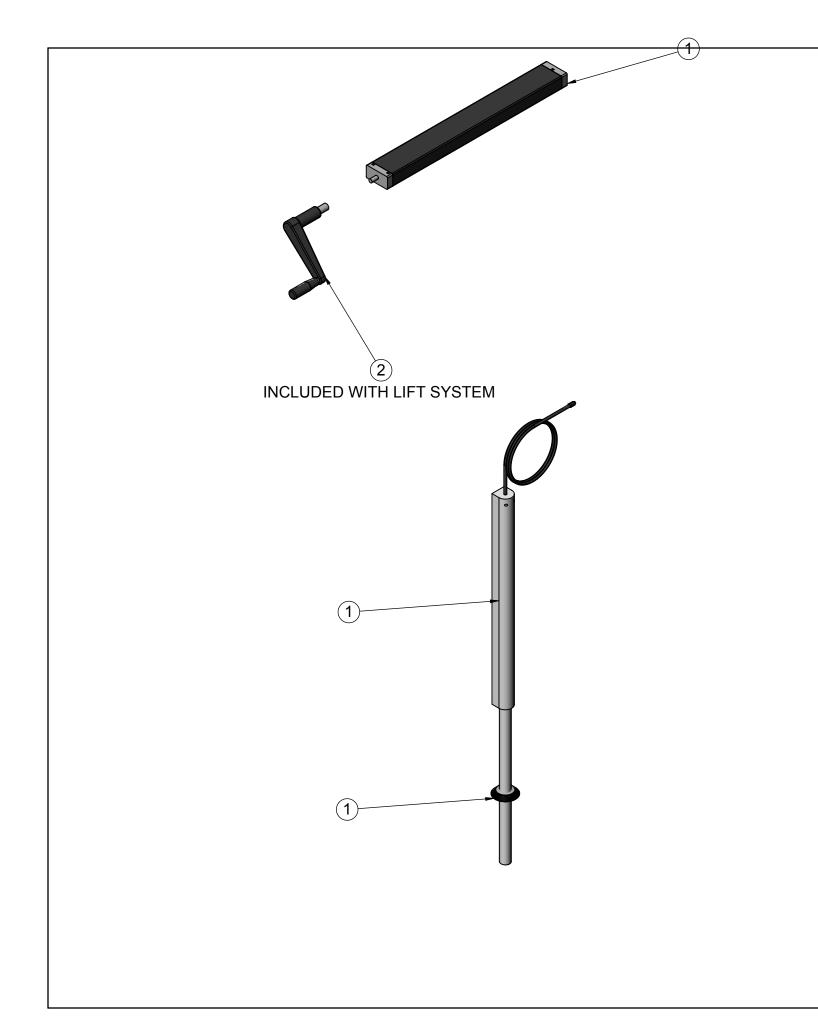

| REV/VER | DESCRIPTION OF CHANGE |
|---------|-----------------------|
| AA      | INITIAL RELEASE       |

| ITEM<br>NO. | QTY. | ADDITIONAL DESCRIPTION | VENDOR     | VENDOR PN |  |
|-------------|------|------------------------|------------|-----------|--|
| 1           | 1    | PUMP HOUSING           | ERGOSOURCE | LM4X16    |  |
| 2           | 1    | HANDLE                 | ERGOSOURCE | LH-05ES   |  |