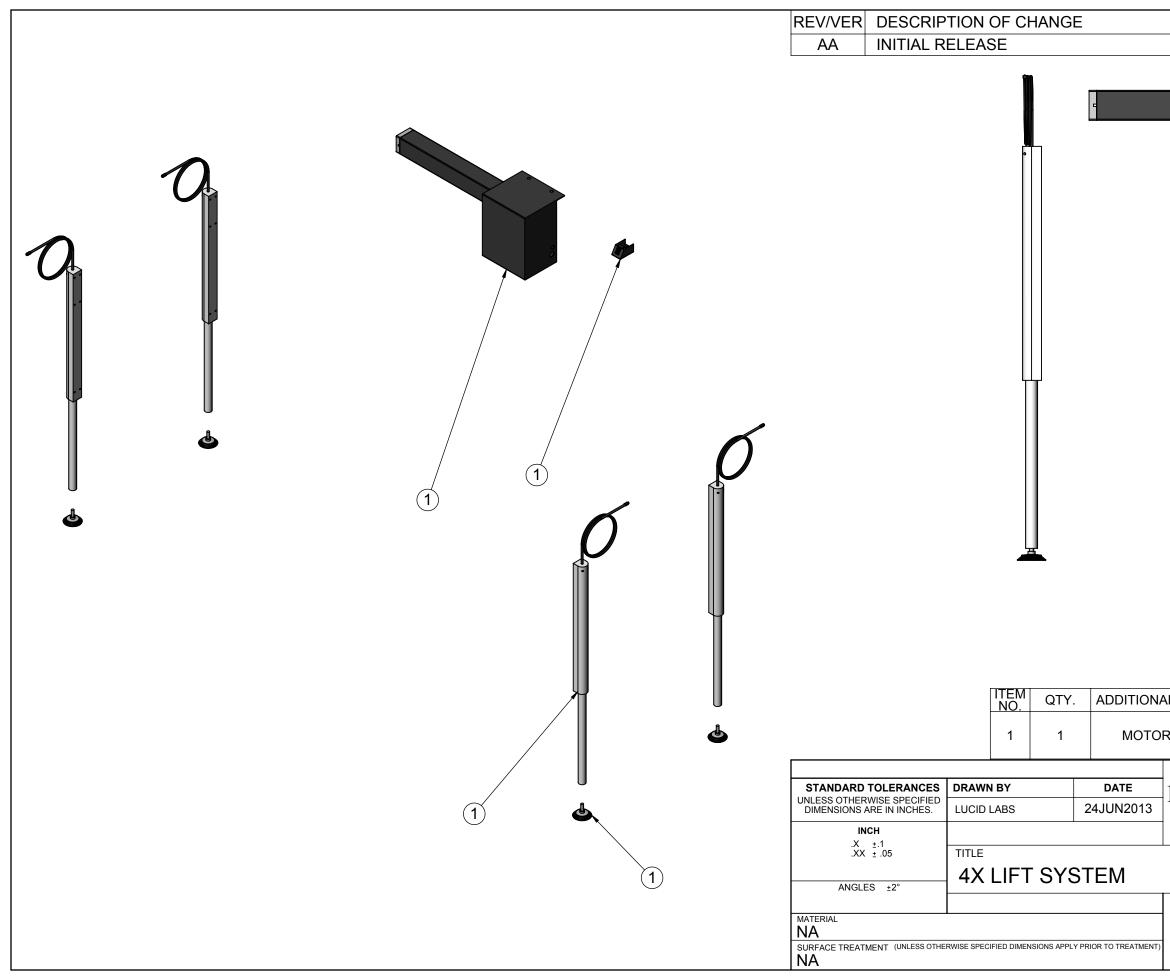

| DWG  | $\oplus$ $\square$     | DOCUMENT NUMBER                  |       | REV/VER |      |
|------|------------------------|----------------------------------|-------|---------|------|
| JIZL |                        | IF4X                             | (14   |         |      |
| R    | THIRD ANGLE PROJECTION | /                                |       |         |      |
| D    | DO NOT SCALE           |                                  | SHEET | 1       | OF 3 |
|      | DWG<br>SIZE            | SIZE<br>B THIRD ANGLE PROJECTION | B     | B       | B    |

| AL DESCRIPTION | VENDOR                                                          | VENDOR PN                                                                  |  |  |
|----------------|-----------------------------------------------------------------|----------------------------------------------------------------------------|--|--|
| ORIZED PUMP    | ERGOSOURCE                                                      | LE4X14T - LPE4A-14                                                         |  |  |
| ErgoSourc      | e THÉREON ARÉ CONFIL<br>PROPERTY OF ErgoSo<br>REPRODUCTION OF T | REPRODUCTION OF THIS DRAWING IS<br>EXPRESSLY PROHIBITED WITHOUT LUCID LABS |  |  |