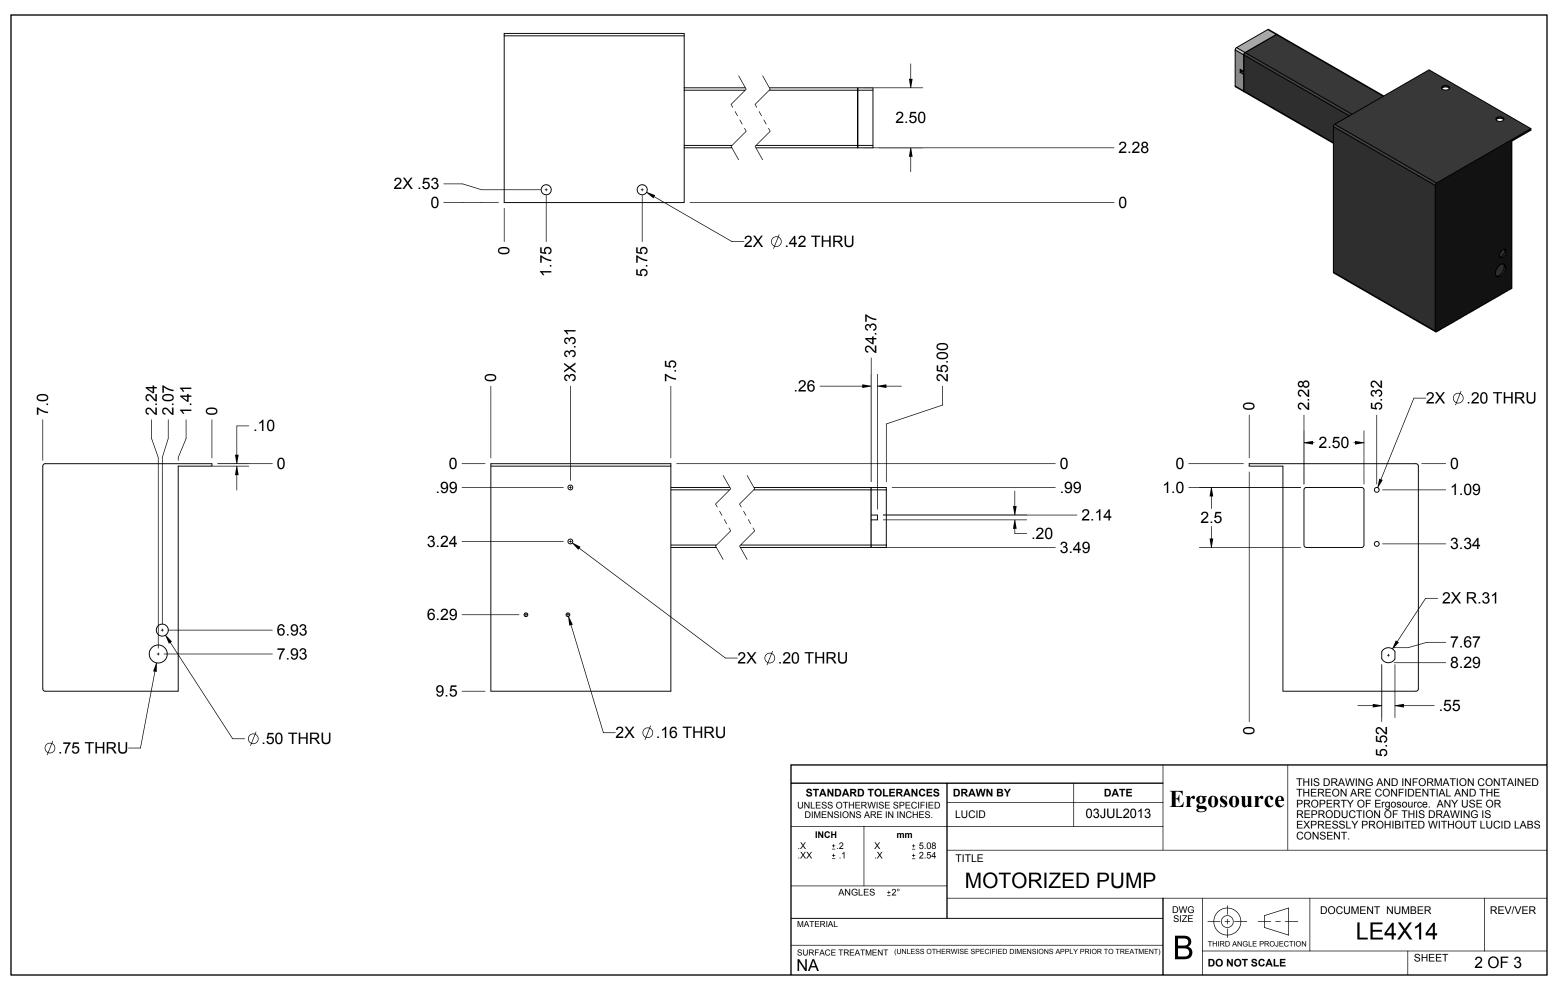

| AL DESCRIPTION | VENDOR                                                          | VENDOR PN                                                                  |  |  |
|----------------|-----------------------------------------------------------------|----------------------------------------------------------------------------|--|--|
| ORIZED PUMP    | ERGOSOURCE                                                      | LE4X14T - LPE4A-14                                                         |  |  |
| ErgoSourc      | e THÉREON ARÉ CONFIL<br>PROPERTY OF ErgoSo<br>REPRODUCTION OF T | REPRODUCTION OF THIS DRAWING IS<br>EXPRESSLY PROHIBITED WITHOUT LUCID LABS |  |  |