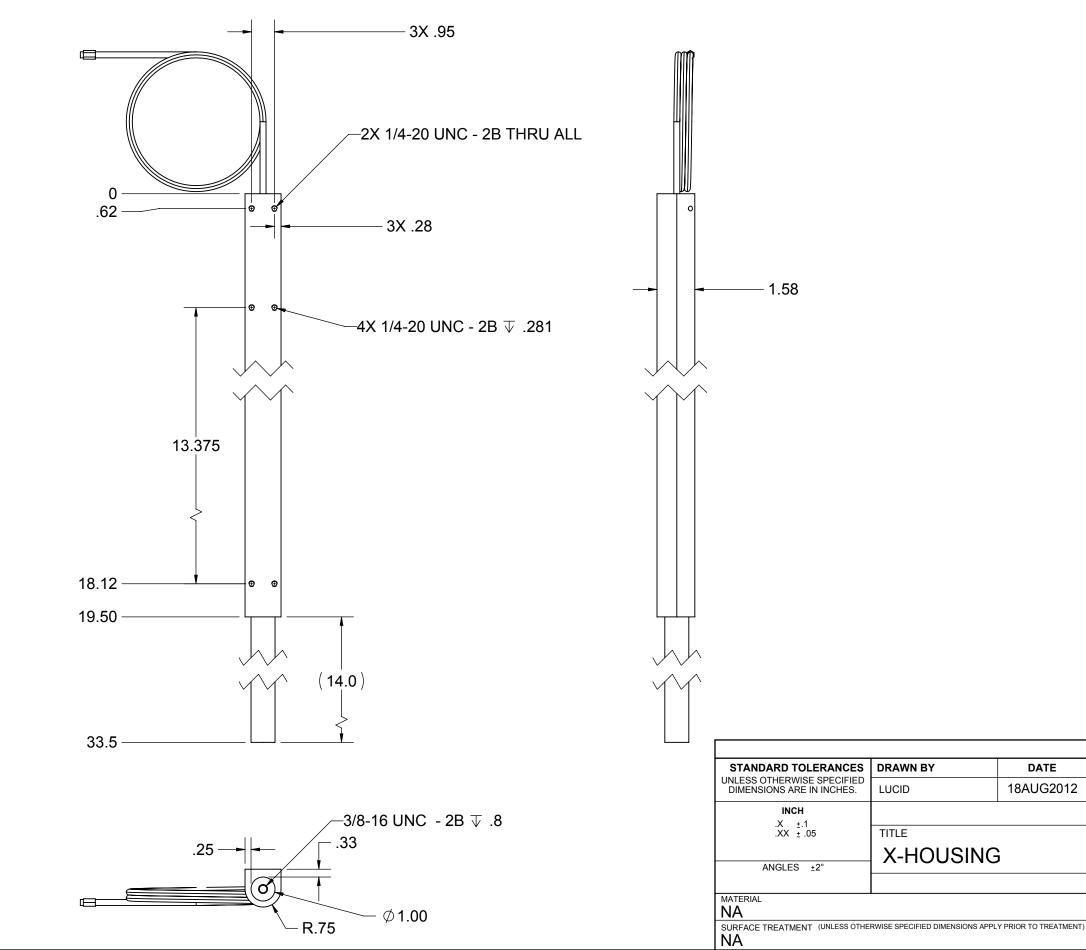

SOLIDWORKS

SOLIDWORKS

| ErgoSource   |             | TH<br>PR<br>RE<br>EX | IIS DRAWING AND IN<br>IEREON ARE CONFI<br>ROPERTY OF ErgoSo<br>EPRODUCTION OF T<br>(PRESSLY PROHIBIT<br>DNSENT. | DENTIAL AND 1<br>urce. ANY USE<br>HIS DRAWING | THE<br>E OR<br>IS |         |
|--------------|-------------|----------------------|-----------------------------------------------------------------------------------------------------------------|-----------------------------------------------|-------------------|---------|
|              |             |                      |                                                                                                                 |                                               |                   |         |
| <b>(</b> )   | DWG<br>SIZE | THIRD ANGLE PROJEC   | TION                                                                                                            | DOCUMENT NUM                                  | (14               | REV/VER |
| DO NOT SCALE |             |                      |                                                                                                                 | SHEET 3                                       | OF 3              |         |
|              |             |                      |                                                                                                                 |                                               |                   |         |