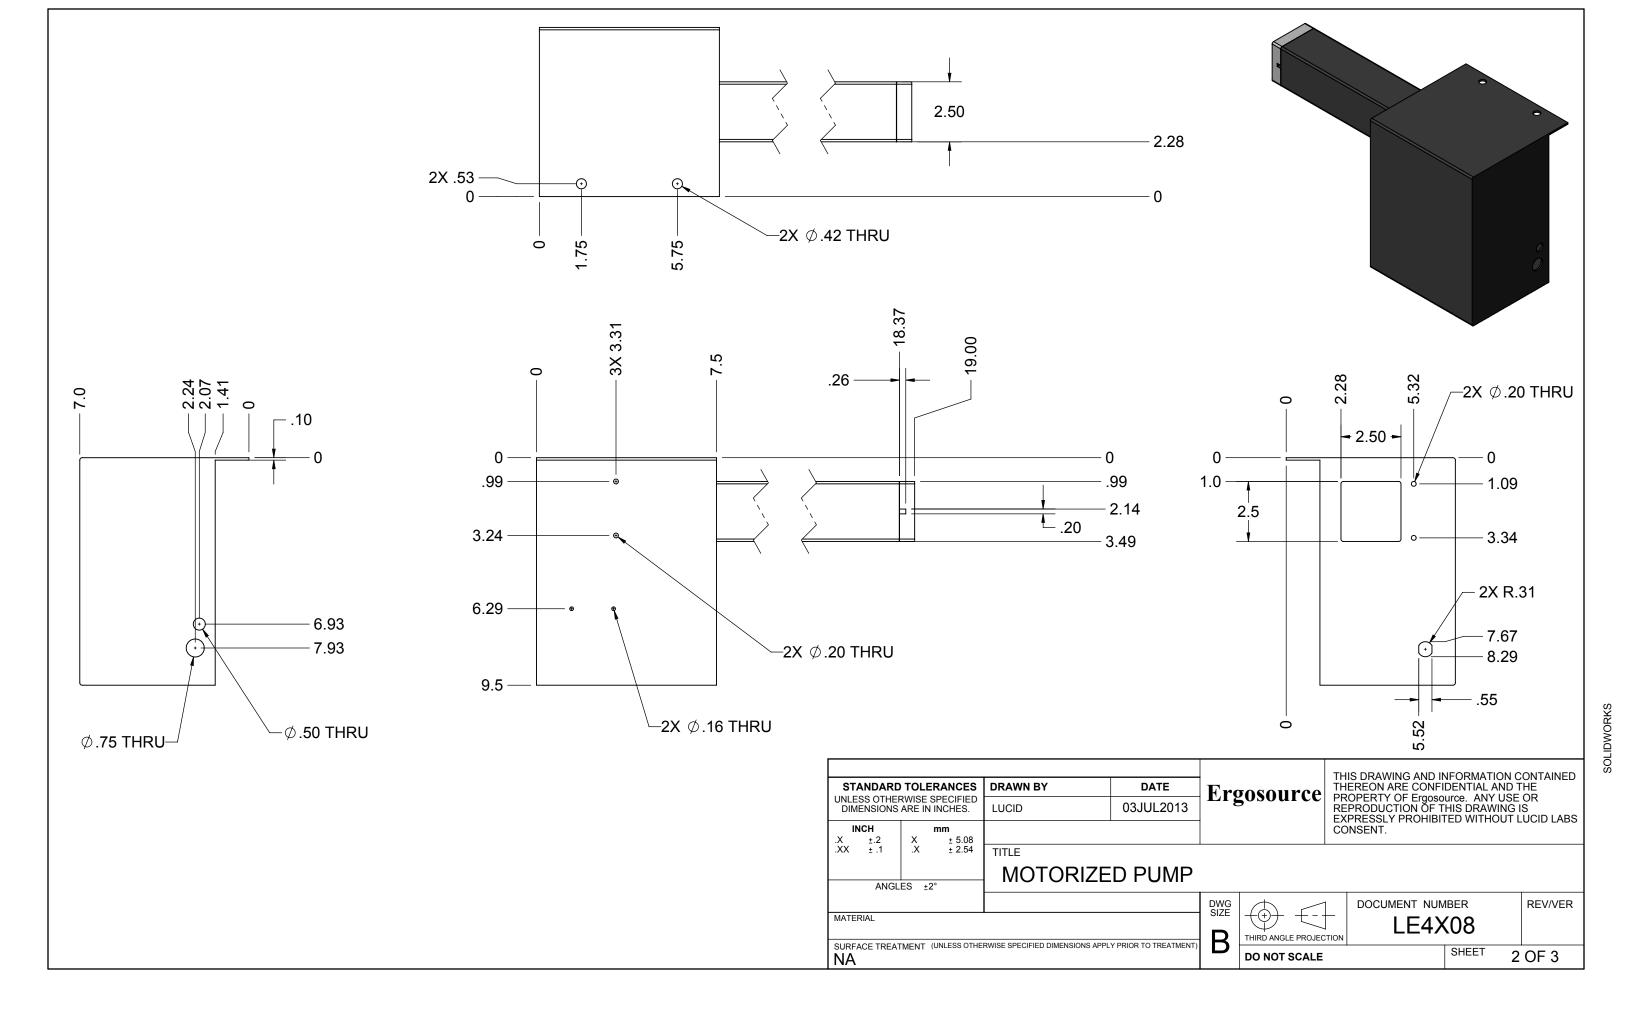

|                                                                                    |           |           |             |                    | THIS DRAWING AND INFORMATION CONTAINED |       |   |         |
|------------------------------------------------------------------------------------|-----------|-----------|-------------|--------------------|----------------------------------------|-------|---|---------|
| STANDARD TOLERANCES UNLESS OTHERWISE SPECIFIED DIMENSIONS ARE IN INCHES.           | DRAWN BY  | DATE      | ErgoSource  |                    | THEREON ARE CONFIDENTIAL AND THE       |       |   |         |
|                                                                                    | LUCID     | 18AUG2012 |             |                    |                                        |       |   |         |
| INCH<br>.X ±.1                                                                     |           | ,         |             |                    | CONSENT.                               |       |   |         |
| .XX ± .05                                                                          | TITLE     |           |             |                    |                                        |       |   |         |
|                                                                                    | X-HOUSING |           |             |                    |                                        |       |   |         |
| ANGLES ±2°                                                                         |           | -         |             | Ι                  |                                        |       |   |         |
|                                                                                    |           |           | DWG<br>SIZE |                    | DOCUMENT NUM                           | /IBER |   | REV/VER |
| MATERIAL NA                                                                        |           |           | Ъ           | THIRD ANGLE PROJEC | LE4X08                                 |       |   |         |
| SURFACE TREATMENT (UNLESS OTHERWISE SPECIFIED DIMENSIONS APPLY PRIOR TO TREATMENT) |           |           |             | DO NOT SCALE       | ,                                      | SHEET | 3 | OF 3    |