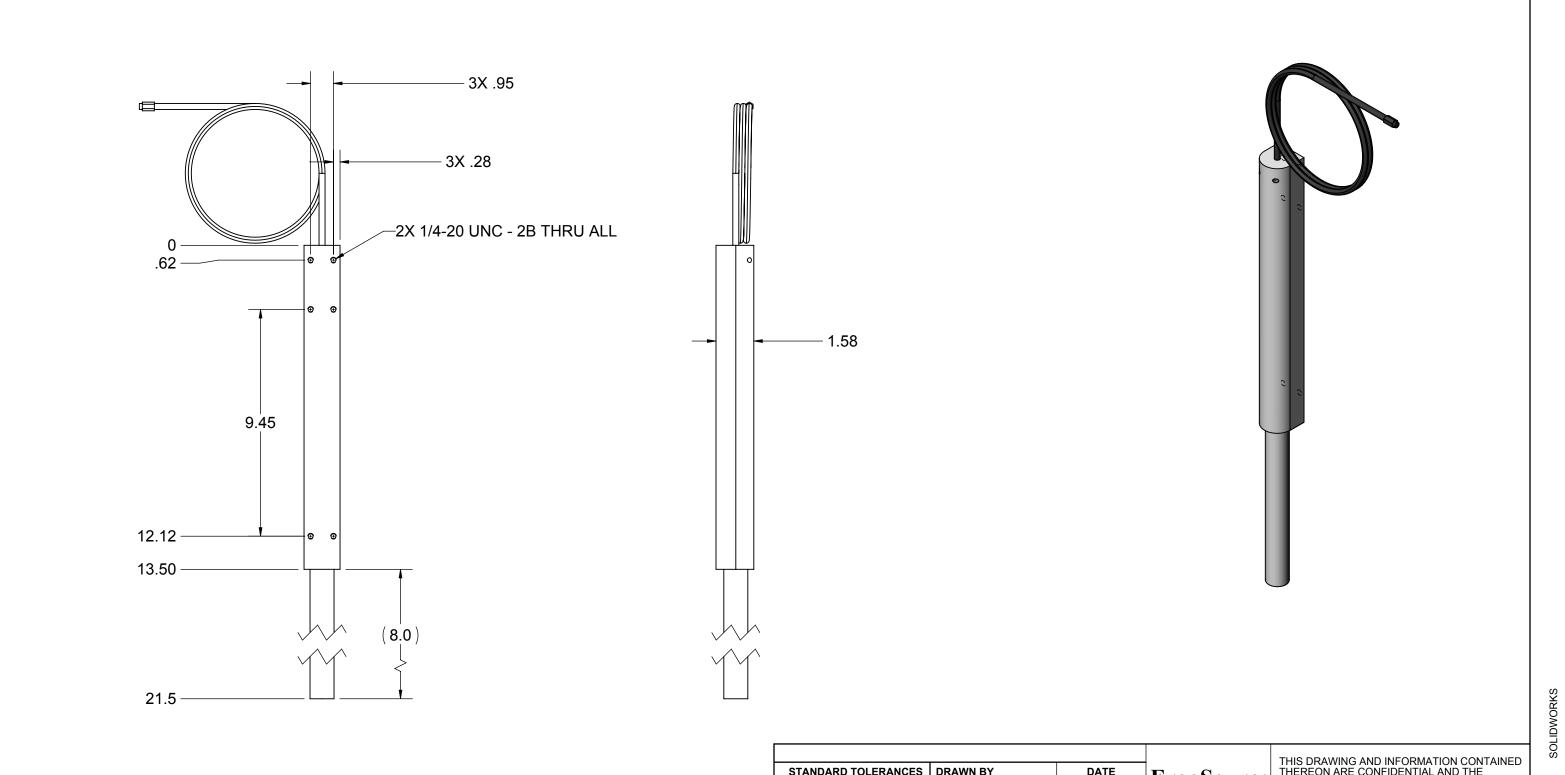

|                                                                                    |           |           |             |                    | THIS DRAWING AND INFORMATION CONTAINED |       |   |         |
|------------------------------------------------------------------------------------|-----------|-----------|-------------|--------------------|----------------------------------------|-------|---|---------|
| STANDARD TOLERANCES UNLESS OTHERWISE SPECIFIED DIMENSIONS ARE IN INCHES.           | DRAWN BY  | DATE      | ErgoSource  |                    | THEREON ARE CONFIDENTIAL AND THE       |       |   |         |
|                                                                                    | LUCID     | 18AUG2012 |             |                    |                                        |       |   |         |
| INCH<br>.X ±.1                                                                     |           | ,         |             |                    | CONSENT.                               |       |   |         |
| .XX ± .05                                                                          | TITLE     |           |             |                    |                                        |       |   |         |
|                                                                                    | X-HOUSING |           |             |                    |                                        |       |   |         |
| ANGLES ±2°                                                                         |           | -         |             | Ι                  |                                        |       |   |         |
|                                                                                    |           |           | DWG<br>SIZE |                    | DOCUMENT NUM                           | /IBER |   | REV/VER |
| MATERIAL NA                                                                        |           |           | Ъ           | THIRD ANGLE PROJEC | LE4X08                                 |       |   |         |
| SURFACE TREATMENT (UNLESS OTHERWISE SPECIFIED DIMENSIONS APPLY PRIOR TO TREATMENT) |           |           |             | DO NOT SCALE       | ,                                      | SHEET | 3 | OF 3    |