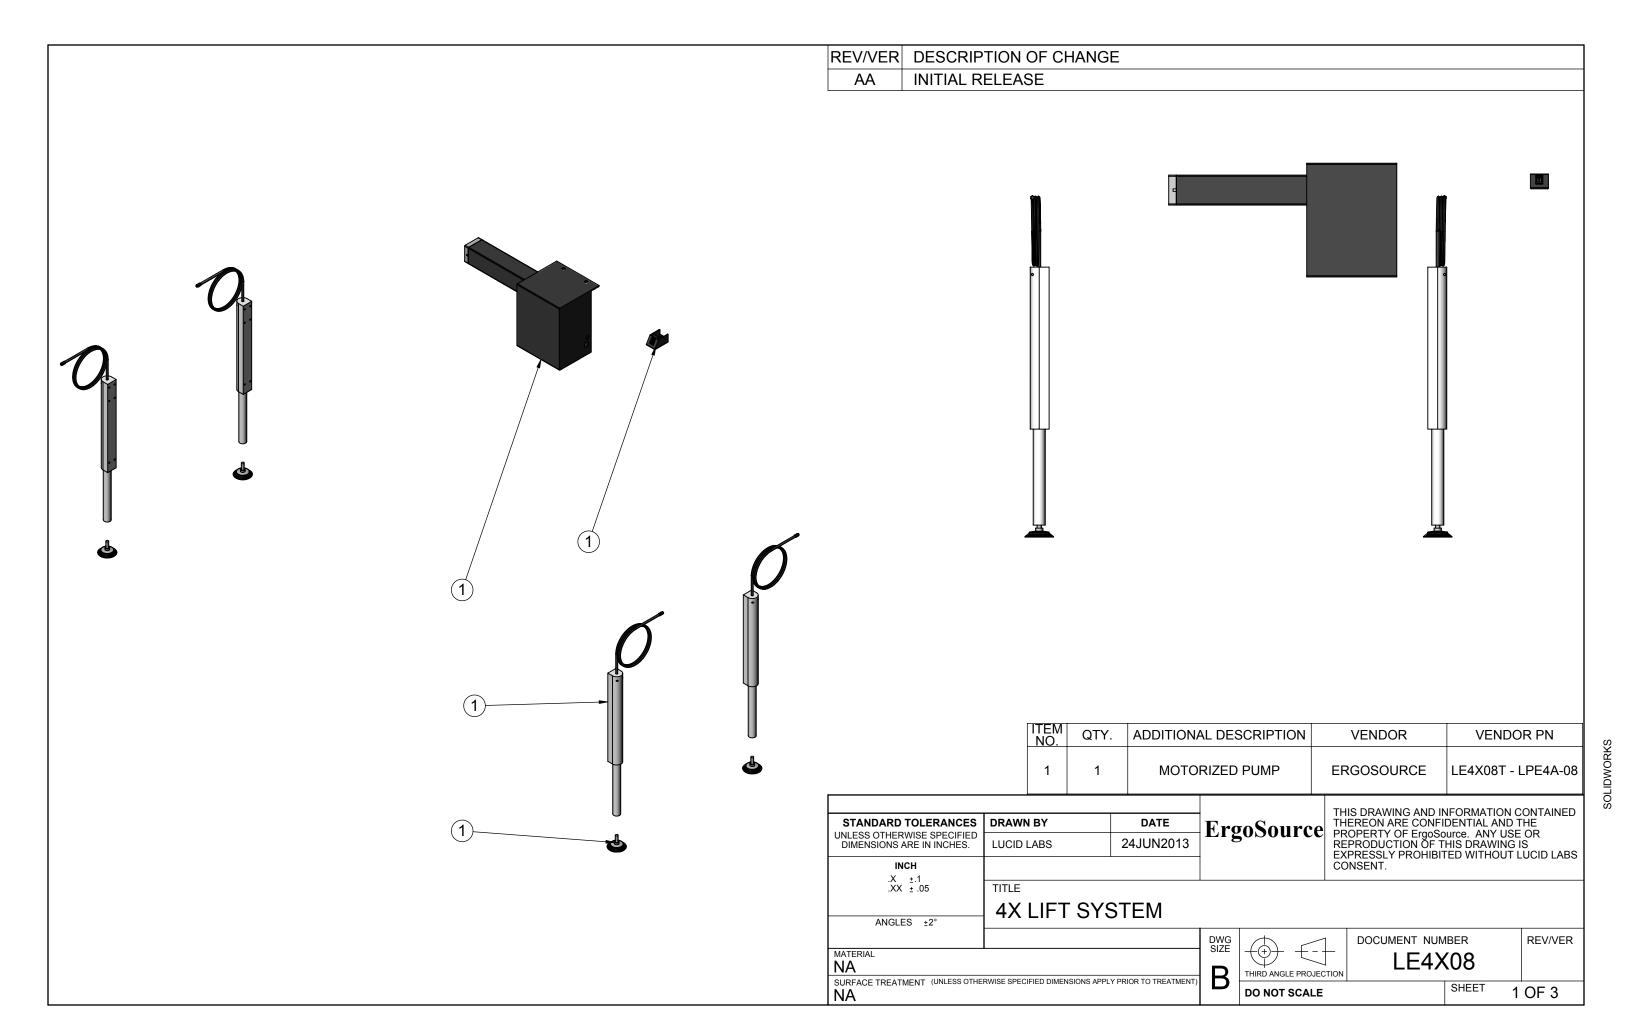

|                                                                                    |           |           |             |                    | THIS DRAWING AND INFORMATION CONTAINED |       |   |         |
|------------------------------------------------------------------------------------|-----------|-----------|-------------|--------------------|----------------------------------------|-------|---|---------|
| STANDARD TOLERANCES UNLESS OTHERWISE SPECIFIED DIMENSIONS ARE IN INCHES.           | DRAWN BY  | DATE      | ErgoSource  |                    | THEREON ARE CONFIDENTIAL AND THE       |       |   |         |
|                                                                                    | LUCID     | 18AUG2012 |             |                    |                                        |       |   |         |
| INCH<br>.X ±.1                                                                     |           | ,         |             |                    | CONSENT.                               |       |   |         |
| .XX ± .05                                                                          | TITLE     |           |             |                    |                                        |       |   |         |
|                                                                                    | X-HOUSING |           |             |                    |                                        |       |   |         |
| ANGLES ±2°                                                                         |           | -         |             | Ι                  |                                        |       |   |         |
|                                                                                    |           |           | DWG<br>SIZE |                    | DOCUMENT NUM                           | /IBER |   | REV/VER |
| MATERIAL NA                                                                        |           |           | Ъ           | THIRD ANGLE PROJEC | LE4X08                                 |       |   |         |
| SURFACE TREATMENT (UNLESS OTHERWISE SPECIFIED DIMENSIONS APPLY PRIOR TO TREATMENT) |           |           |             | DO NOT SCALE       | ,                                      | SHEET | 3 | OF 3    |