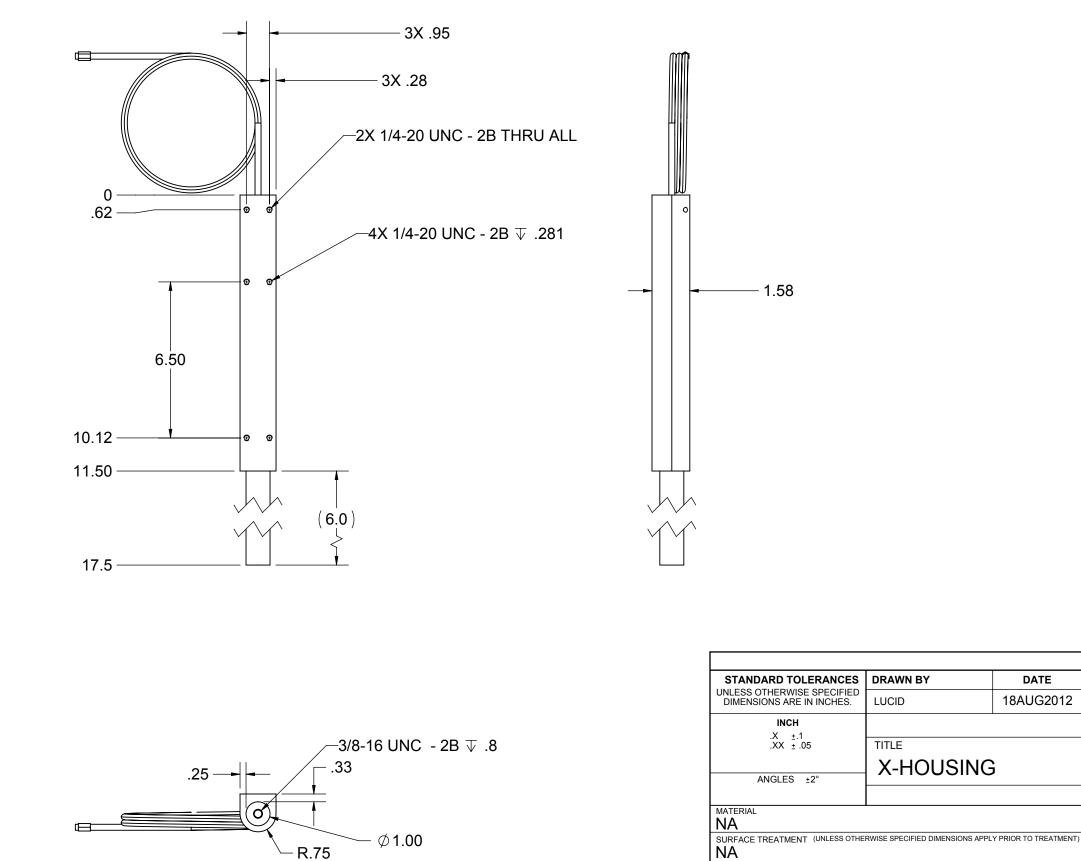

| ErgoSource |             | goSource           | THIS DRAWING AND INFORMATION CONTAINED<br>THEREON ARE CONFIDENTIAL AND THE<br>PROPERTY OF ErgoSource. ANY USE OR<br>REPRODUCTION OF THIS DRAWING IS<br>EXPRESSLY PROHIBITED WITHOUT LUCID LABS<br>CONSENT. |     |         |  |
|------------|-------------|--------------------|------------------------------------------------------------------------------------------------------------------------------------------------------------------------------------------------------------|-----|---------|--|
|            | DWG<br>SIZE |                    |                                                                                                                                                                                                            |     | REV/VER |  |
|            |             | THIRD ANGLE PROJEC |                                                                                                                                                                                                            | X06 | OF 3    |  |
|            |             |                    |                                                                                                                                                                                                            |     |         |  |