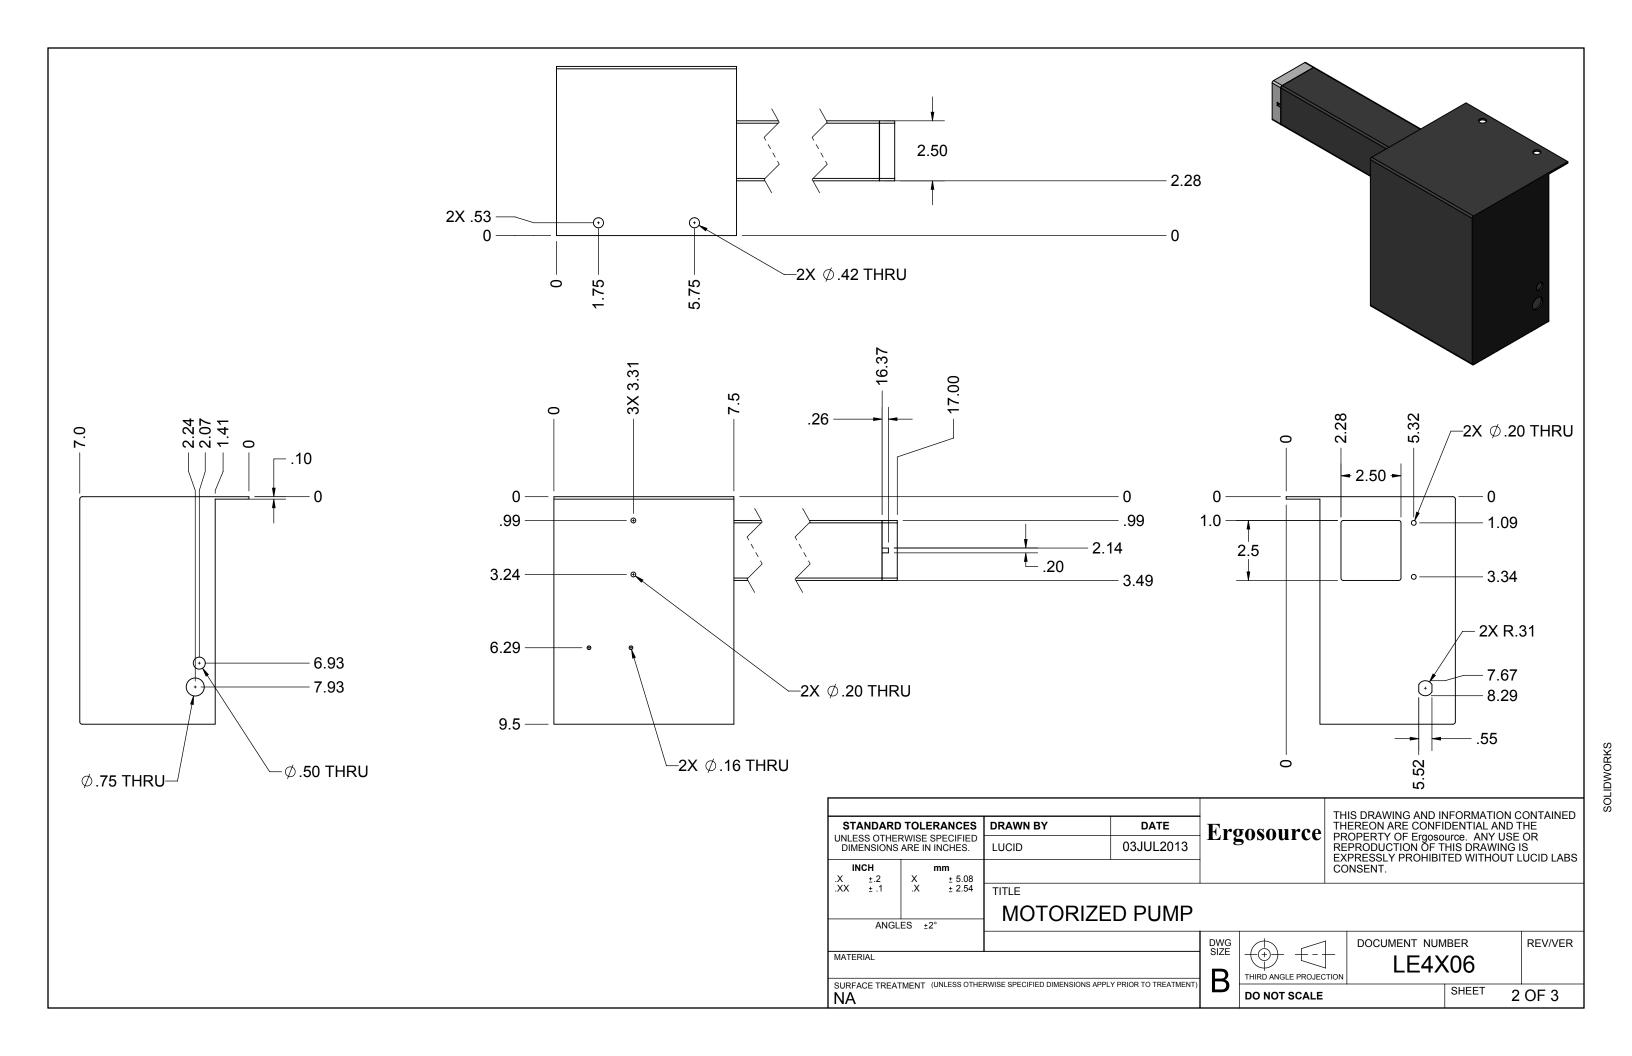

|  |   | REV/VER DESCRIPTION OF CHANGE                                                                                                                                                                                                                                                                            |
|--|---|----------------------------------------------------------------------------------------------------------------------------------------------------------------------------------------------------------------------------------------------------------------------------------------------------------|
|  |   | AA INITIAL RELEASE                                                                                                                                                                                                                                                                                       |
|  |   |                                                                                                                                                                                                                                                                                                          |
|  |   | ITEM QTY. ADDITIONAL DESCRIPTION VENDOR VENDOR PN                                                                                                                                                                                                                                                        |
|  |   | 1 1 MOTORIZED PUMP ERGOSOURCE LE4X06T - LPE4A-06                                                                                                                                                                                                                                                         |
|  | 1 | STANDARD TOLERANCES   DRAWN BY   DATE     UNLESS OTHERWISE SPECIFIED   LUCID LABS   24JUN2013   ErgoSource   THIS DRAWING AND INFORMATION CONTAINED THEREON ARE CONFIDENTIAL AND THE PROPERTY OF ErgoSource. ANY USE OR REPRODUCTION OF THIS DRAWING IS EXPRESSLY PROHIBITED WITHOUT LUCID LABS CONSENT. |
|  |   | ANGLES ±2°                                                                                                                                                                                                                                                                                               |
|  |   | DWG DWG DOCUMENT NUMBER REV/VER   MATERIAL NA I F4X06 I F4X06                                                                                                                                                                                                                                            |
|  |   | NA Third angle projection LL4XOO   SURFACE TREATMENT (UNLESS OTHERWISE SPECIFIED DIMENSIONS APPLY PRIOR TO TREATMENT) B THIRD ANGLE PROJECTION   NA DO NOT SCALE SHEET 1 OF 3                                                                                                                            |