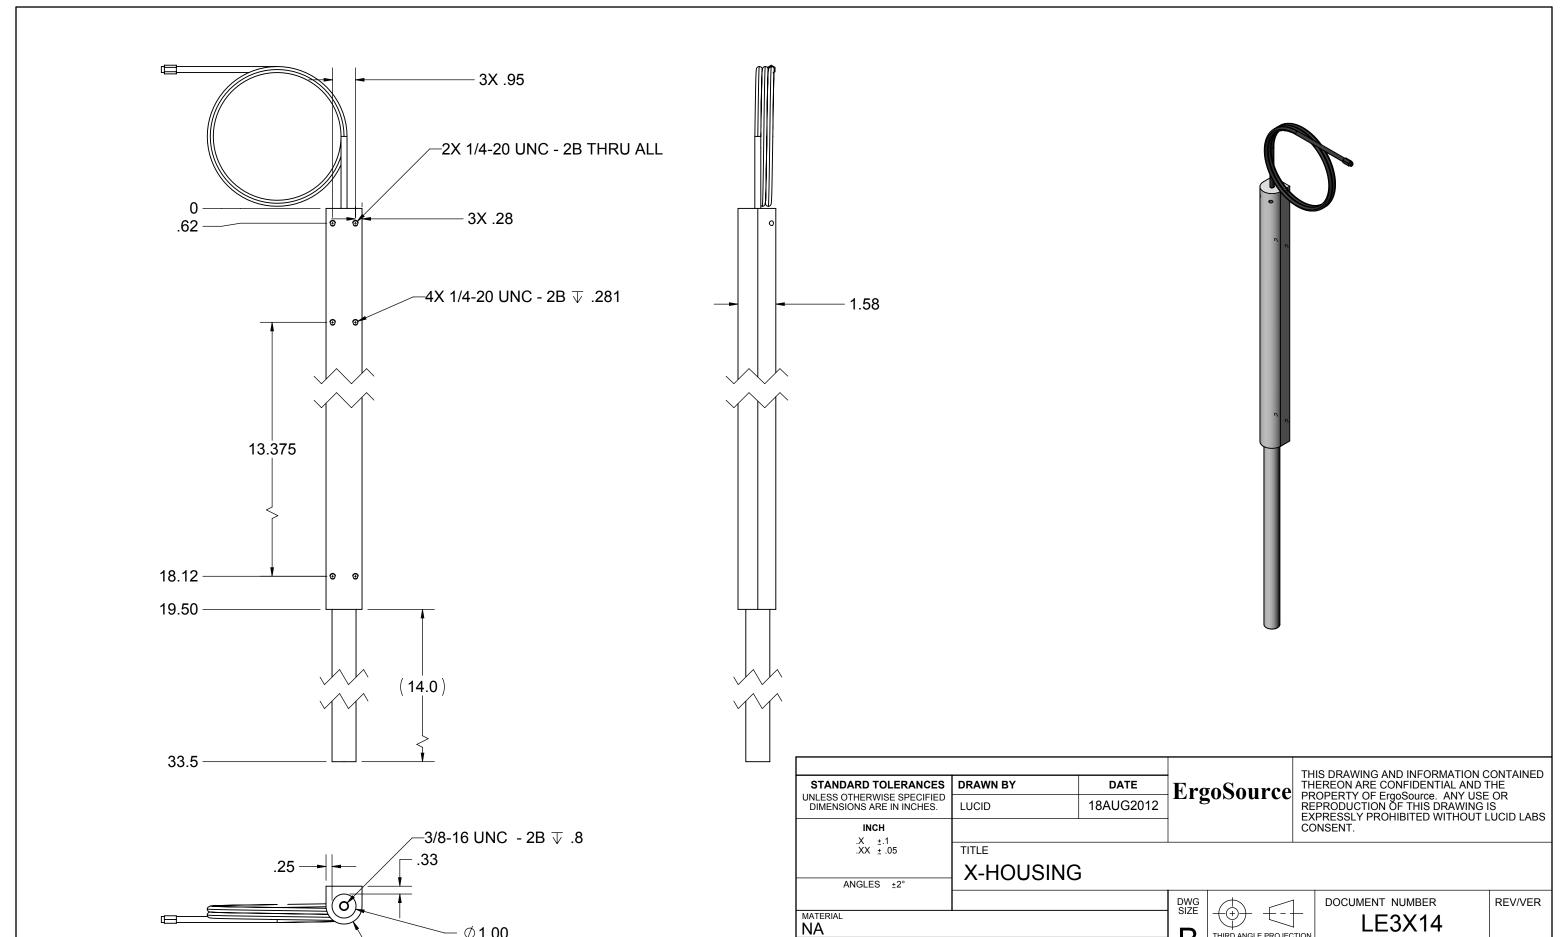

LE3X14

SHEET

3 OF 3

В

SURFACE TREATMENT (UNLESS OTHERWISE SPECIFIED DIMENSIONS APPLY PRIOR TO TREATMENT)

THIRD ANGLE PROJECTION

DO NOT SCALE

NA

 $\emptyset$  1.00

R.75