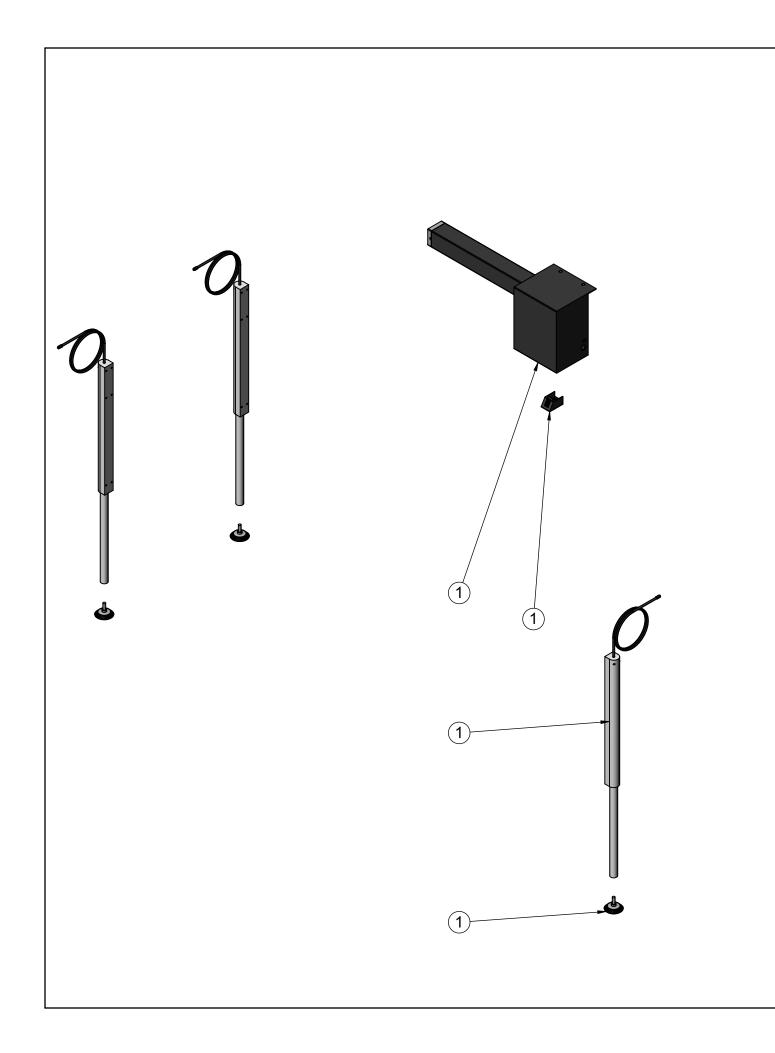

| ITEM<br>NO. | QTY. | ADDITIONAL DESCRIPTION | VENDOR     | VENDOR PN          |  |
|-------------|------|------------------------|------------|--------------------|--|
| 1           | 1    | MOTORIZED PUMP         | ERGOSOURCE | LE4X14T - LPE4A-14 |  |