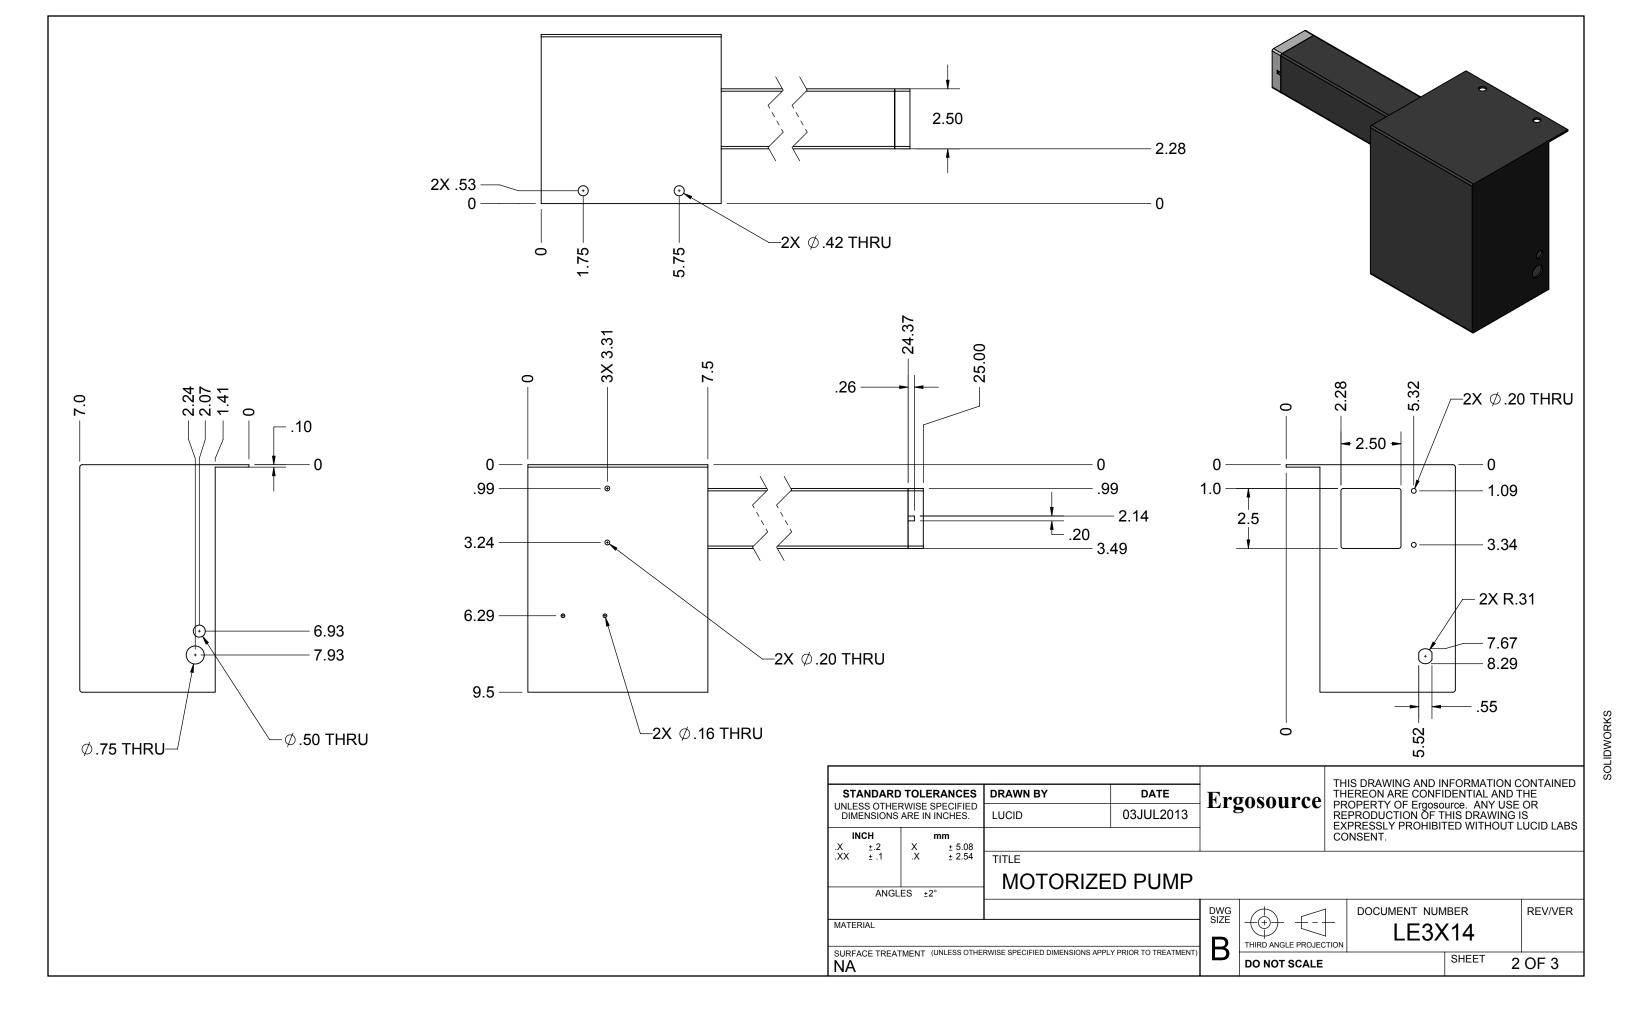

LE3X14

SHEET

3 OF 3

В

SURFACE TREATMENT (UNLESS OTHERWISE SPECIFIED DIMENSIONS APPLY PRIOR TO TREATMENT)

THIRD ANGLE PROJECTION

DO NOT SCALE

NA