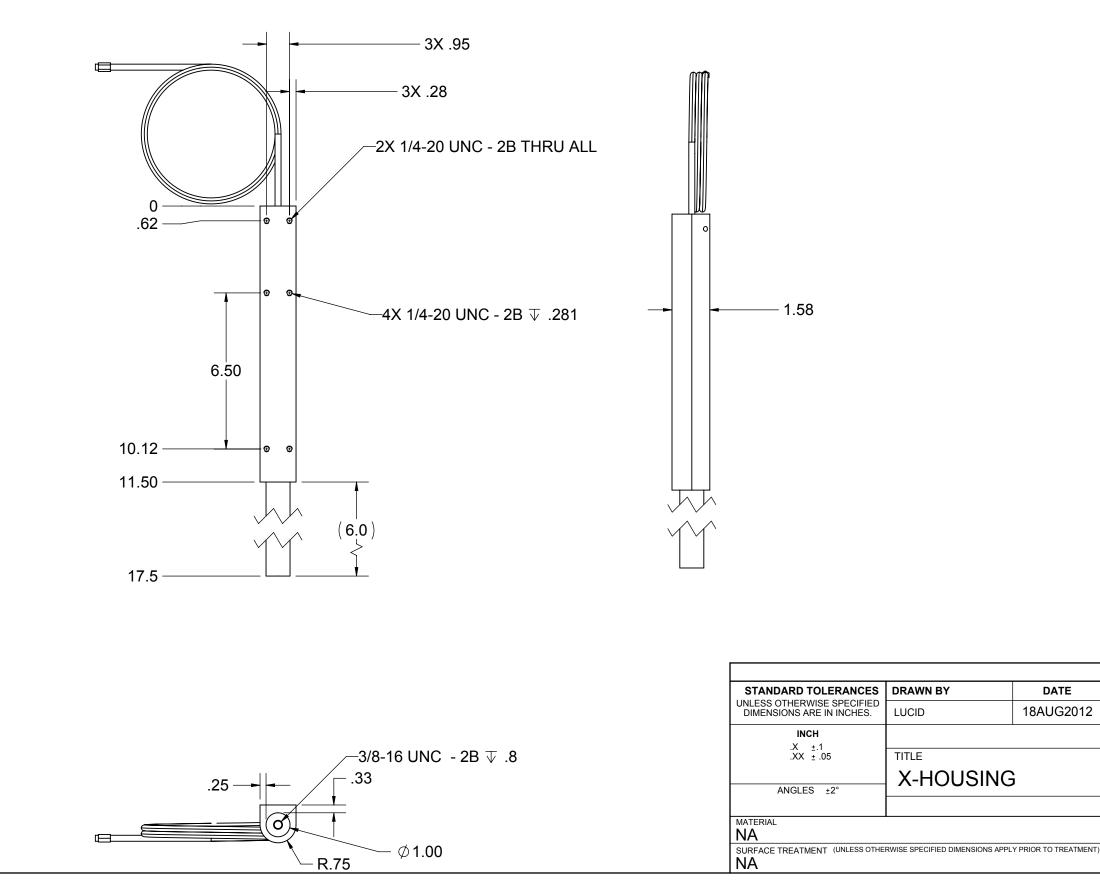

|  |   | REV/VER DESCRIPTION OF CHANGE                                                                                                                                                                                                                                             | ]          |
|--|---|---------------------------------------------------------------------------------------------------------------------------------------------------------------------------------------------------------------------------------------------------------------------------|------------|
|  |   | AA INITIAL RELEASE                                                                                                                                                                                                                                                        | -          |
|  |   |                                                                                                                                                                                                                                                                           |            |
|  | 1 | ITEM NO. QTY. ADDITIONAL DESCRIPTION VENDOR VENDOR PN                                                                                                                                                                                                                     | ر<br>م ا   |
|  |   | 1 1 MOTORIZED PUMP ERGOSOURCE LE4X06T - LPE4A-06                                                                                                                                                                                                                          | SOLIDWORKS |
|  | 1 | STANDARD TOLERANCES   DRAWN BY   DATE   THIS DRAWING AND INFORMATION CONTAINED     UNLESS OTHERWISE SPECIFIED   LUCID LABS   24JUN2013   ErgoSource   THIS DRAWING AND INFORMATION CONTAINED     INCH   X + 1   X + 1   CONSENT.   THIS DRAWING AND INFORMATION CONTAINED | SO         |
|  |   | ANGLES ±2°                                                                                                                                                                                                                                                                |            |
|  |   | DWG<br>SIZE DWG<br>SIZE DOCUMENT NUMBER REV/VER   MATERIAL D THIRD ANGLE PROJECTION LE3X06                                                                                                                                                                                |            |
|  |   | NA   Third angle projection   LLOXOO     SURFACE TREATMENT (UNLESS OTHERWISE SPECIFIED DIMENSIONS APPLY PRIOR TO TREATMENT)   B   THIRD ANGLE PROJECTION     NA   DO NOT SCALE   SHEET   1 OF 3                                                                           |            |