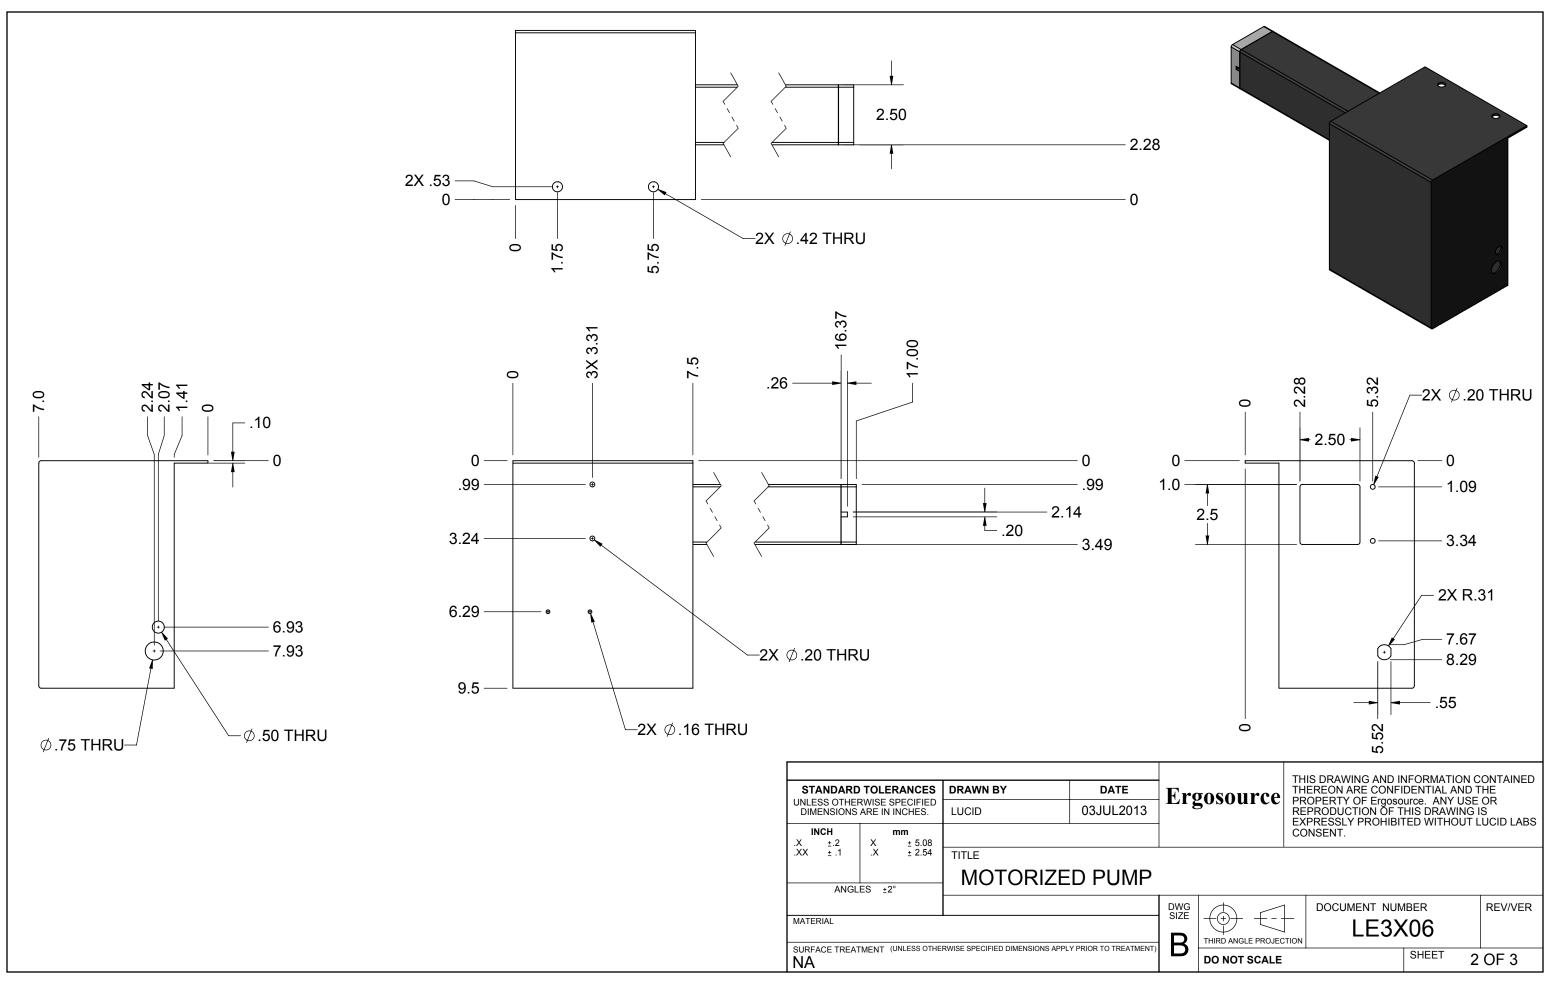

|  |   | REV/VER DESCRIPTION OF CHANGE                                                                                                                                                                                                                                             | ]          |
|--|---|---------------------------------------------------------------------------------------------------------------------------------------------------------------------------------------------------------------------------------------------------------------------------|------------|
|  |   | AA INITIAL RELEASE                                                                                                                                                                                                                                                        | -          |
|  |   |                                                                                                                                                                                                                                                                           |            |
|  | 1 | ITEM NO. QTY. ADDITIONAL DESCRIPTION VENDOR VENDOR PN                                                                                                                                                                                                                     | ر<br>م ا   |
|  |   | 1 1 MOTORIZED PUMP ERGOSOURCE LE4X06T - LPE4A-06                                                                                                                                                                                                                          | SOLIDWORKS |
|  | 1 | STANDARD TOLERANCES   DRAWN BY   DATE   THIS DRAWING AND INFORMATION CONTAINED     UNLESS OTHERWISE SPECIFIED   LUCID LABS   24JUN2013   ErgoSource   THIS DRAWING AND INFORMATION CONTAINED     INCH   X + 1   X + 1   CONSENT.   THIS DRAWING AND INFORMATION CONTAINED | SO         |
|  |   | ANGLES ±2°                                                                                                                                                                                                                                                                |            |
|  |   | DWG<br>SIZE DWG<br>SIZE DOCUMENT NUMBER REV/VER   MATERIAL D THIRD ANGLE PROJECTION LE3X06                                                                                                                                                                                |            |
|  |   | NA   Third angle projection   LLOXOO     SURFACE TREATMENT (UNLESS OTHERWISE SPECIFIED DIMENSIONS APPLY PRIOR TO TREATMENT)   B   THIRD ANGLE PROJECTION     NA   DO NOT SCALE   SHEET   1 OF 3                                                                           |            |