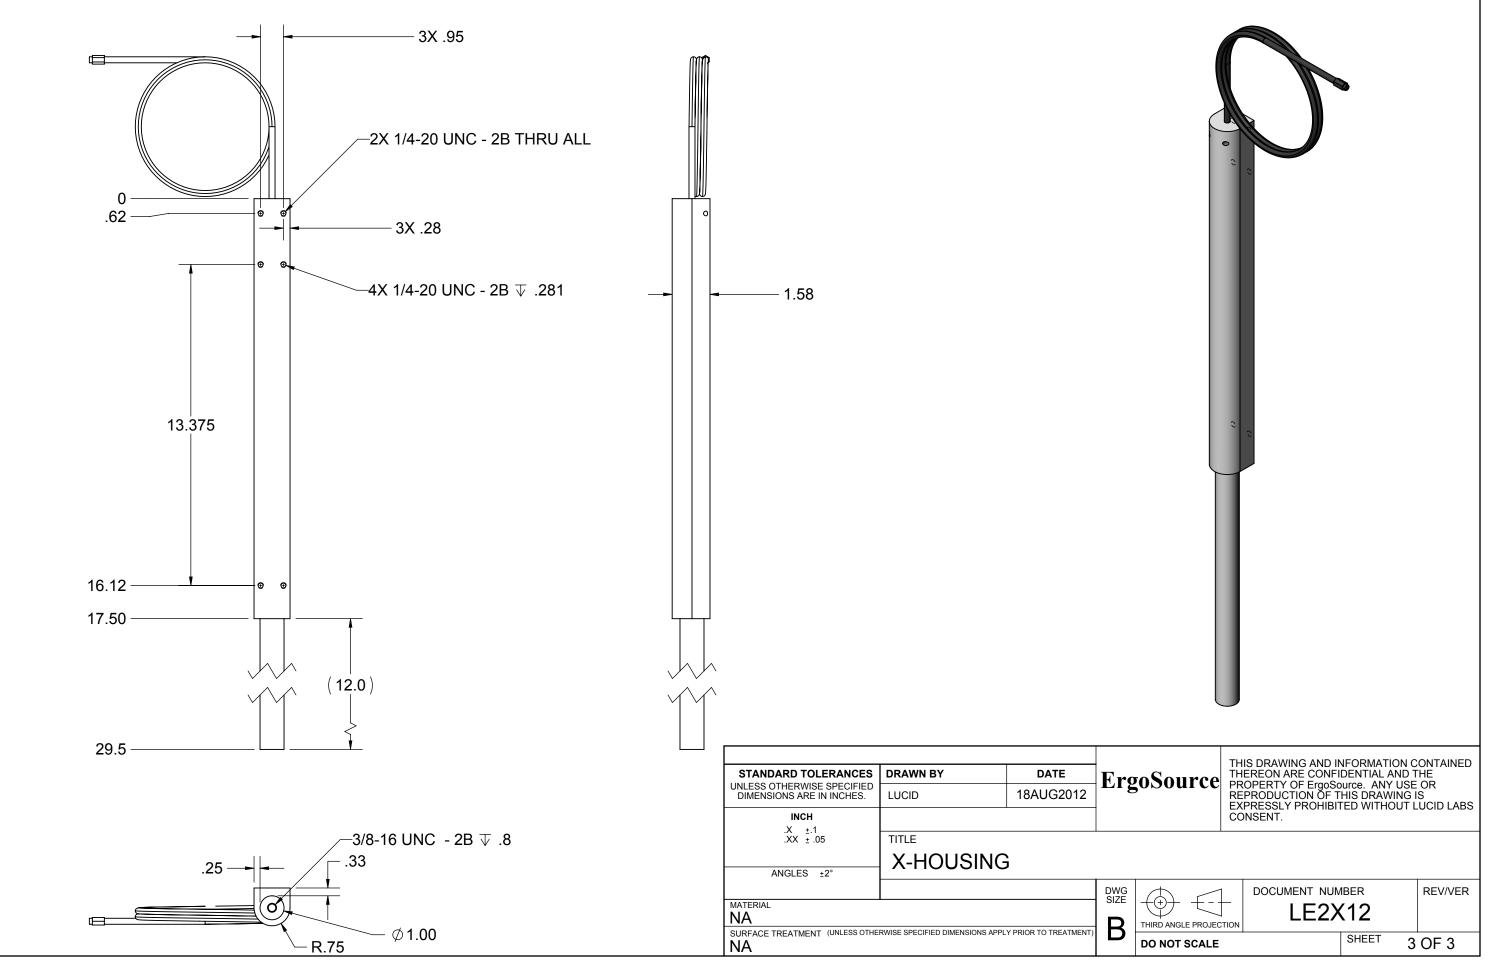

| REV/VER   DESCRIPTION OF CHANGE     AA   INITIAL RELEASE                                                                                                                                                                                                                                                                                                                                                                                                                                                                                                                                                              |
|-----------------------------------------------------------------------------------------------------------------------------------------------------------------------------------------------------------------------------------------------------------------------------------------------------------------------------------------------------------------------------------------------------------------------------------------------------------------------------------------------------------------------------------------------------------------------------------------------------------------------|
|                                                                                                                                                                                                                                                                                                                                                                                                                                                                                                                                                                                                                       |
|                                                                                                                                                                                                                                                                                                                                                                                                                                                                                                                                                                                                                       |
| ITEM QTY. ADDITIONAL DESCRIPTION VENDOR VENDOR PN   1 1 LIFT SYSTEM ERGOSOURCE LE2X12T - LPE2A-12   STANDARD TOLERANCES DRAWN BY DATE Emgo S outprop This DRAWING AND INFORMATION CONTAINED THEREON ARE CONFIDENTIAL AND THE                                                                                                                                                                                                                                                                                                                                                                                          |
| STANDARD TOLERANCES<br>UNLESS OTHERWISE SPECIFIED<br>DIMENSIONS ARE IN INCHES.   DRAWN BY   DATE     INCH   IUCID LABS   24JUN2013   ErgoSource   ANY USE OR<br>REPRODUCTION OF THIS DRAWING IS<br>EXPRESS UP ROHIBITED WITHOUT LUCID LABS     INCH   X ± 1.   TITLE   TITLE   INCH   INCH   INCH     ANGLES ±2°   TITLE   DOCUMENT NUMBER   REV/VER     MATERIAL   NA   DOCUMENT NUMBER   REV/VER     NA   SURFACE TREATMENT (UNLESS OTHERWISE SPECIFIED DIMENSIONS APPLY PRIOR TO TREATMENT)   DWG<br>SURFACE TREATMENT (UNLESS OTHERWISE SPECIFIED DIMENSIONS APPLY PRIOR TO TREATMENT)   DWG<br>NA   SHEET 1 OF 3 |

|                        | DOCUMENT NUMBER |                             | REV/VER                       |                               |
|------------------------|-----------------|-----------------------------|-------------------------------|-------------------------------|
|                        | LE2X12          |                             |                               |                               |
| THIRD ANGLE PROJECTION |                 |                             |                               |                               |
| DO NOT SCALE           |                 | SHEET                       | 1                             | OF 3                          |
|                        |                 | THIRD ANGLE PROJECTION LE2X | THIRD ANGLE PROJECTION LE2X12 | THIRD ANGLE PROJECTION LE2X12 |