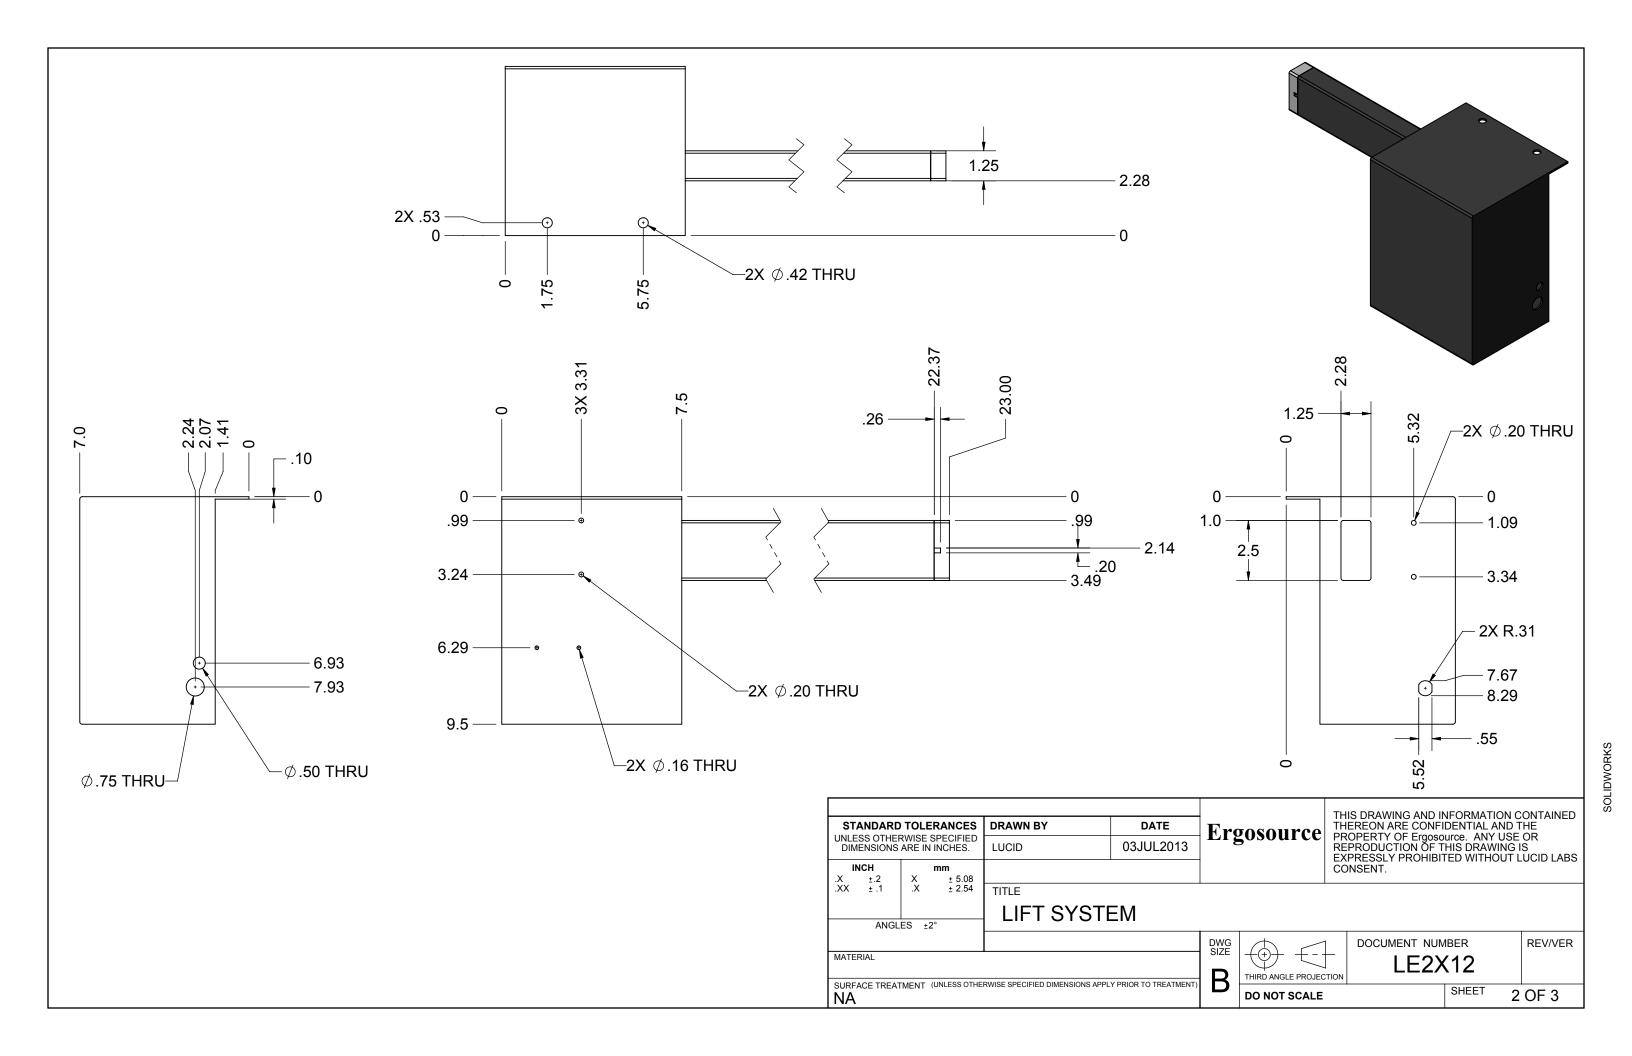

| REV/VER   DESCRIPTION OF CHANGE     AA   INITIAL RELEASE                                                                                                                                                                                                                                                                                                                                                                                                                                                                                                                                                              |
|-----------------------------------------------------------------------------------------------------------------------------------------------------------------------------------------------------------------------------------------------------------------------------------------------------------------------------------------------------------------------------------------------------------------------------------------------------------------------------------------------------------------------------------------------------------------------------------------------------------------------|
|                                                                                                                                                                                                                                                                                                                                                                                                                                                                                                                                                                                                                       |
|                                                                                                                                                                                                                                                                                                                                                                                                                                                                                                                                                                                                                       |
| ITEM QTY. ADDITIONAL DESCRIPTION VENDOR VENDOR PN   1 1 LIFT SYSTEM ERGOSOURCE LE2X12T - LPE2A-12   STANDARD TOLERANCES DRAWN BY DATE Emgo S outprop This DRAWING AND INFORMATION CONTAINED THEREON ARE CONFIDENTIAL AND THE                                                                                                                                                                                                                                                                                                                                                                                          |
| STANDARD TOLERANCES<br>UNLESS OTHERWISE SPECIFIED<br>DIMENSIONS ARE IN INCHES.   DRAWN BY   DATE     INCH   IUCID LABS   24JUN2013   ErgoSource   ANY USE OR<br>REPRODUCTION OF THIS DRAWING IS<br>EXPRESS UP ROHIBITED WITHOUT LUCID LABS     INCH   X ± 1.   TITLE   TITLE   INCH   INCH   INCH     ANGLES ±2°   TITLE   DOCUMENT NUMBER   REV/VER     MATERIAL   NA   DOCUMENT NUMBER   REV/VER     NA   SURFACE TREATMENT (UNLESS OTHERWISE SPECIFIED DIMENSIONS APPLY PRIOR TO TREATMENT)   DWG<br>SURFACE TREATMENT (UNLESS OTHERWISE SPECIFIED DIMENSIONS APPLY PRIOR TO TREATMENT)   DWG<br>NA   SHEET 1 OF 3 |

|                        | DOCUMENT NUMBER |                             | REV/VER                       |                               |
|------------------------|-----------------|-----------------------------|-------------------------------|-------------------------------|
|                        | LE2X12          |                             |                               |                               |
| THIRD ANGLE PROJECTION |                 |                             |                               |                               |
| DO NOT SCALE           |                 | SHEET                       | 1                             | OF 3                          |
|                        |                 | THIRD ANGLE PROJECTION LE2X | THIRD ANGLE PROJECTION LE2X12 | THIRD ANGLE PROJECTION LE2X12 |