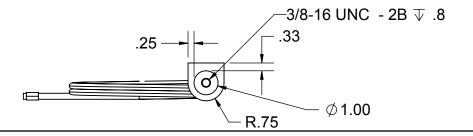

| STANDARD TOLERANCES UNLESS OTHERWISE SPECIFIED DIMENSIONS ARE IN INCHES.           | DRAWN BY LUCID | <b>DATE</b> 18AUG2012 | ErgoSource |                    | THIS DRAWING AND INFORMATION CONTAINED THEREON ARE CONFIDENTIAL AND THE PROPERTY OF ErgoSource. ANY USE OR REPRODUCTION OF THIS DRAWING IS EXPRESSLY PROHIBITED WITHOUT LUCID LABS CONSENT. |        |         |
|------------------------------------------------------------------------------------|----------------|-----------------------|------------|--------------------|---------------------------------------------------------------------------------------------------------------------------------------------------------------------------------------------|--------|---------|
| INCH<br>.X ±.1                                                                     |                | l                     |            |                    |                                                                                                                                                                                             |        |         |
| .XX ± .05                                                                          | TITLE          |                       |            |                    |                                                                                                                                                                                             |        |         |
| ANGLES ±2°                                                                         | X-HOUSING      |                       |            |                    |                                                                                                                                                                                             |        |         |
|                                                                                    |                |                       | DWG        | <b>A</b>           | DOCUMENT NUM                                                                                                                                                                                | 1BER   | REV/VER |
| MATERIAL NA                                                                        |                |                       | SIZE       | THIRD ANGLE PROJEC |                                                                                                                                                                                             | LE2X08 |         |
| SURFACE TREATMENT (UNLESS OTHERWISE SPECIFIED DIMENSIONS APPLY PRIOR TO TREATMENT) |                |                       | ן ט        | DO NOT SCALE       | ,                                                                                                                                                                                           | SHEET  | 3 OF 3  |