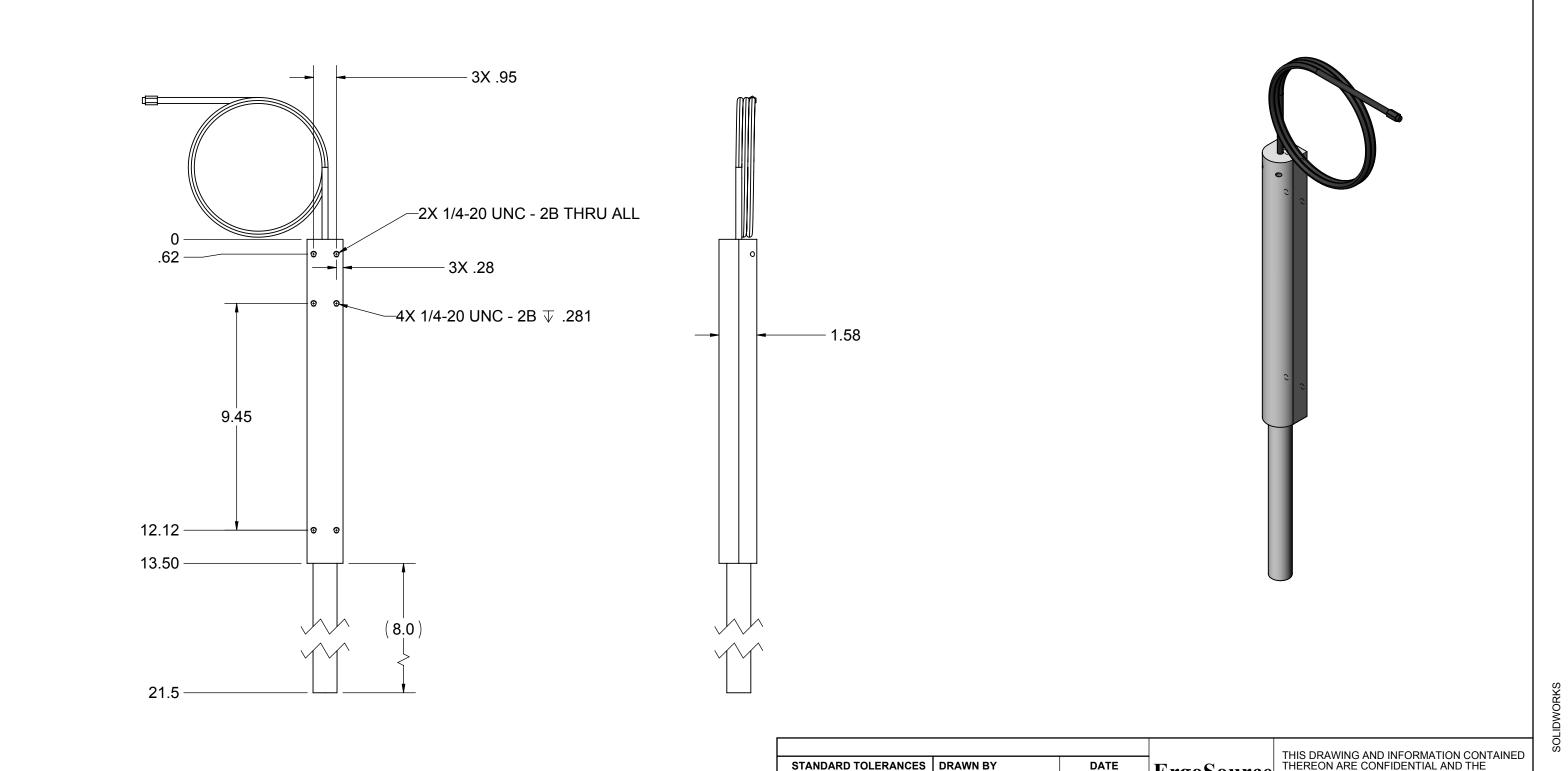

| STANDARD TOLERANCES UNLESS OTHERWISE SPECIFIED DIMENSIONS ARE IN INCHES.           | DRAWN BY LUCID | <b>DATE</b> 18AUG2012 | ErgoSource |                    | THIS DRAWING AND INFORMATION CONTAINED THEREON ARE CONFIDENTIAL AND THE PROPERTY OF ErgoSource. ANY USE OR REPRODUCTION OF THIS DRAWING IS EXPRESSLY PROHIBITED WITHOUT LUCID LABS CONSENT. |        |         |
|------------------------------------------------------------------------------------|----------------|-----------------------|------------|--------------------|---------------------------------------------------------------------------------------------------------------------------------------------------------------------------------------------|--------|---------|
| INCH<br>.X ±.1                                                                     |                | l                     |            |                    |                                                                                                                                                                                             |        |         |
| .XX ± .05                                                                          | TITLE          |                       |            |                    |                                                                                                                                                                                             |        |         |
| ANGLES ±2°                                                                         | X-HOUSING      |                       |            |                    |                                                                                                                                                                                             |        |         |
|                                                                                    |                |                       | DWG        | <b>A</b>           | DOCUMENT NUM                                                                                                                                                                                | 1BER   | REV/VER |
| MATERIAL NA                                                                        |                |                       | SIZE       | THIRD ANGLE PROJEC |                                                                                                                                                                                             | LE2X08 |         |
| SURFACE TREATMENT (UNLESS OTHERWISE SPECIFIED DIMENSIONS APPLY PRIOR TO TREATMENT) |                |                       | ן ט        | DO NOT SCALE       | ,                                                                                                                                                                                           | SHEET  | 3 OF 3  |