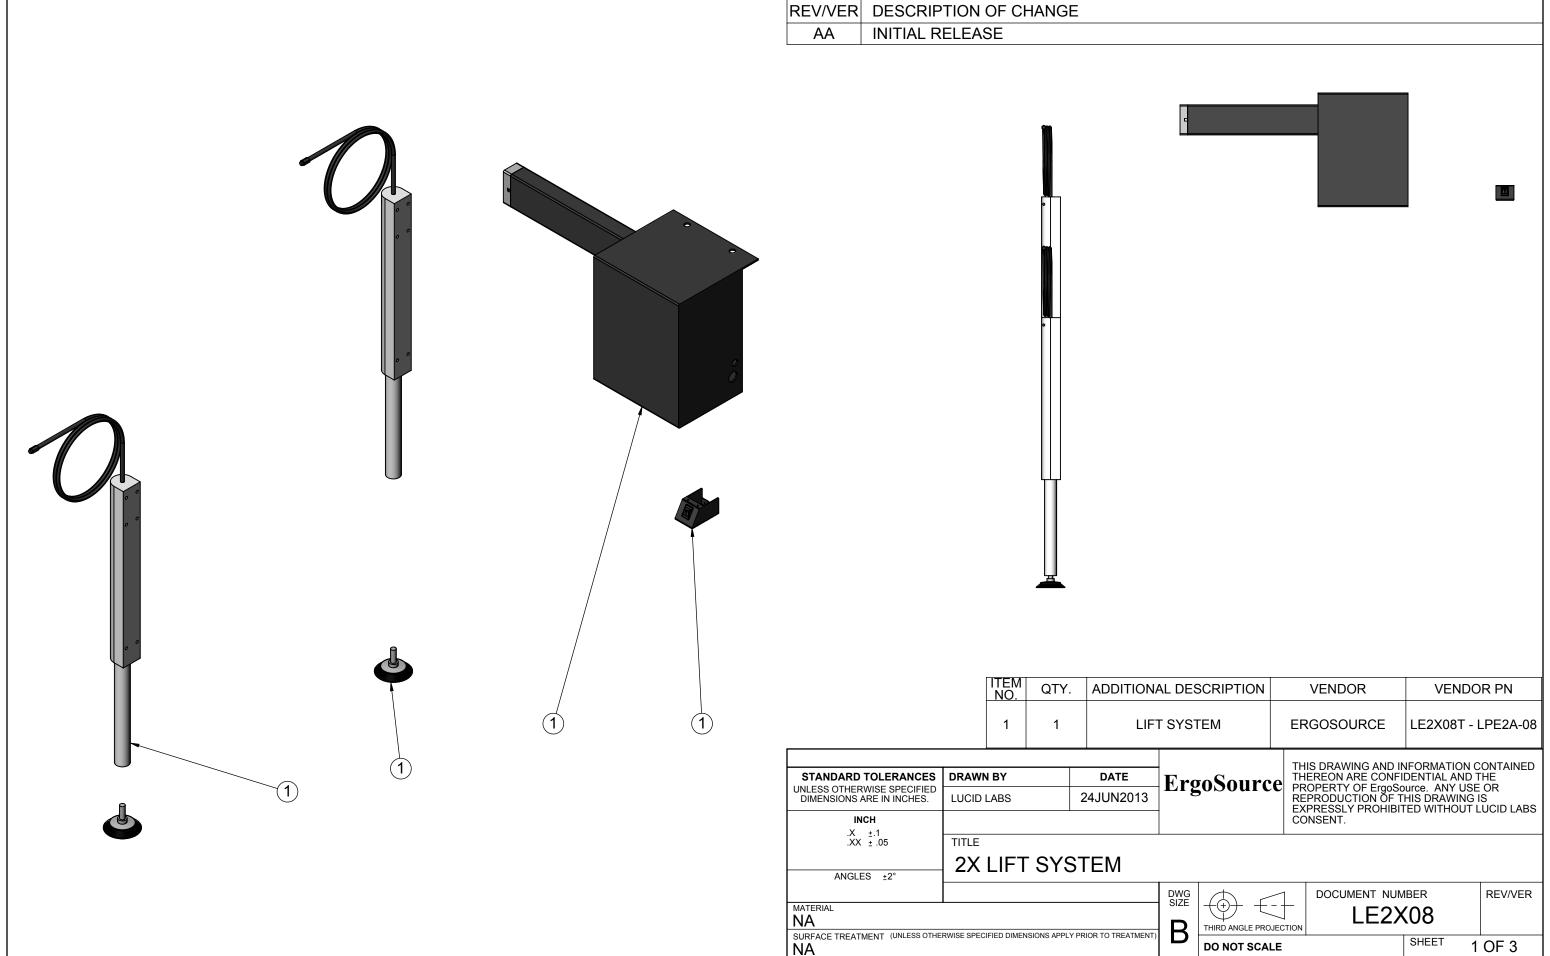

| STANDARD TOLERANCES UNLESS OTHERWISE SPECIFIED DIMENSIONS ARE IN INCHES.           | DRAWN BY LUCID | <b>DATE</b> 18AUG2012 | ErgoSource |                    | THIS DRAWING AND INFORMATION CONTAINED THEREON ARE CONFIDENTIAL AND THE PROPERTY OF ErgoSource. ANY USE OR REPRODUCTION OF THIS DRAWING IS EXPRESSLY PROHIBITED WITHOUT LUCID LABS CONSENT. |        |         |
|------------------------------------------------------------------------------------|----------------|-----------------------|------------|--------------------|---------------------------------------------------------------------------------------------------------------------------------------------------------------------------------------------|--------|---------|
| INCH<br>.X ±.1                                                                     |                | l                     |            |                    |                                                                                                                                                                                             |        |         |
| .XX ± .05                                                                          | TITLE          |                       |            |                    |                                                                                                                                                                                             |        |         |
| ANGLES ±2°                                                                         | X-HOUSING      |                       |            |                    |                                                                                                                                                                                             |        |         |
|                                                                                    |                |                       | DWG        | <b>A</b>           | DOCUMENT NUM                                                                                                                                                                                | 1BER   | REV/VER |
| MATERIAL NA                                                                        |                |                       | SIZE       | THIRD ANGLE PROJEC |                                                                                                                                                                                             | LE2X08 |         |
| SURFACE TREATMENT (UNLESS OTHERWISE SPECIFIED DIMENSIONS APPLY PRIOR TO TREATMENT) |                |                       | ן ט        | DO NOT SCALE       | ,                                                                                                                                                                                           | SHEET  | 3 OF 3  |