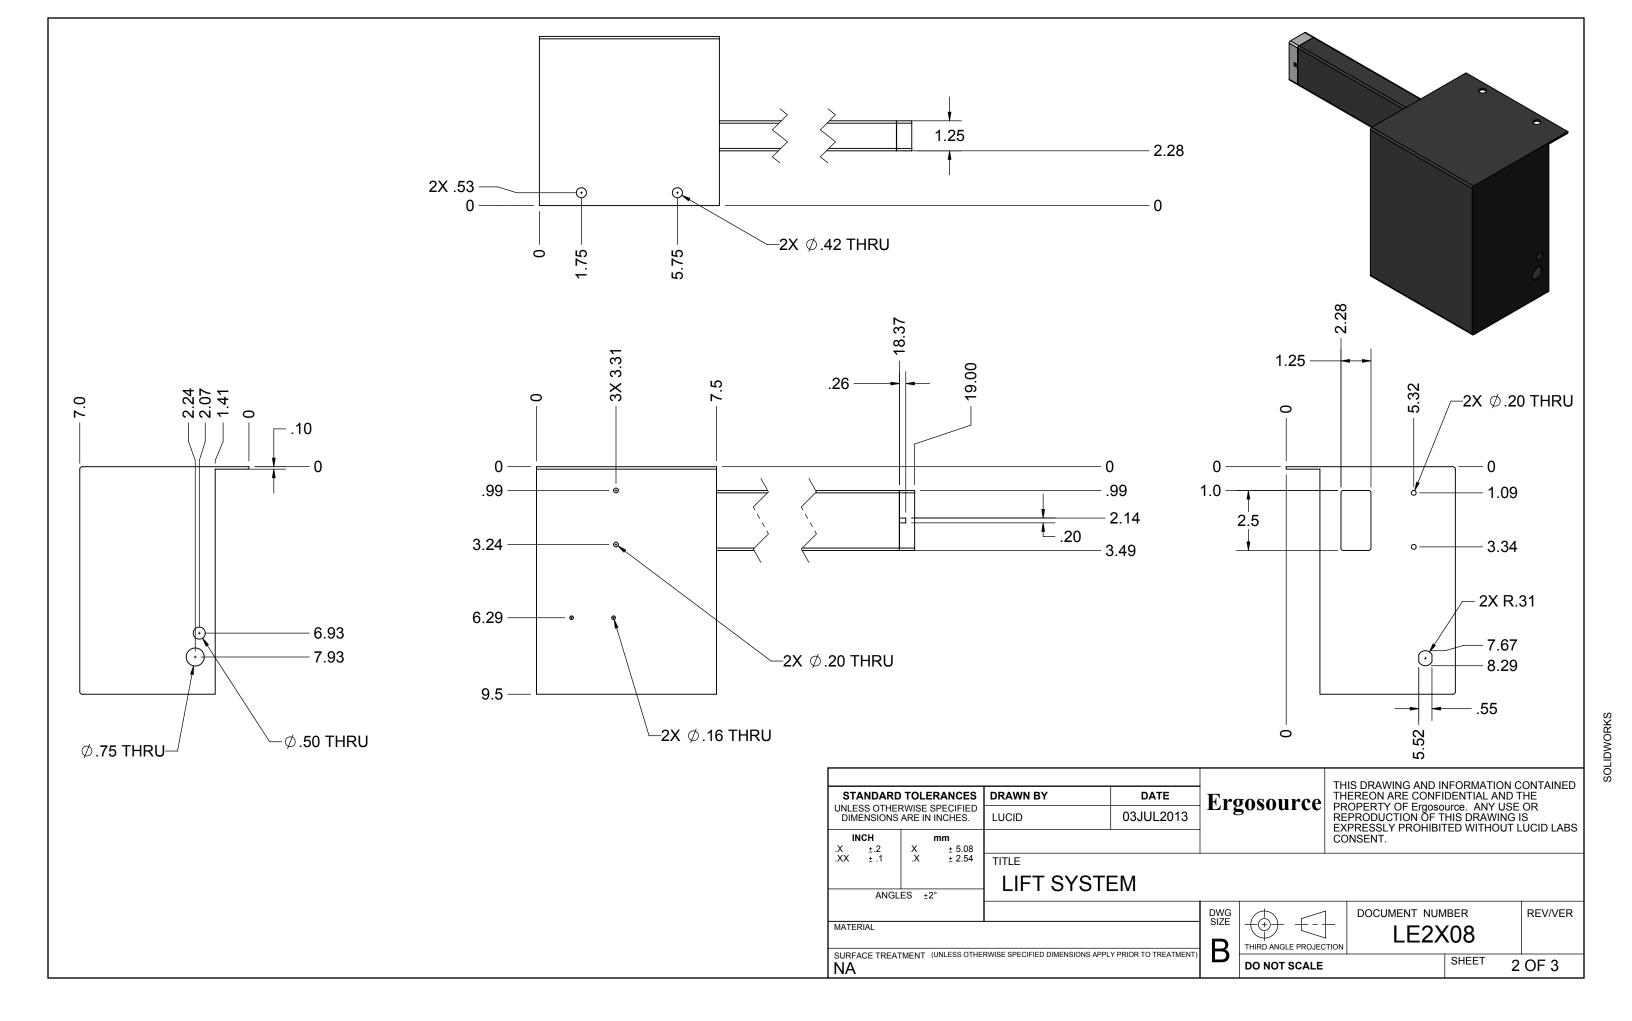

| STANDARD TOLERANCES UNLESS OTHERWISE SPECIFIED DIMENSIONS ARE IN INCHES.           | DRAWN BY LUCID | <b>DATE</b> 18AUG2012 | ErgoSource |                    | THIS DRAWING AND INFORMATION CONTAINED THEREON ARE CONFIDENTIAL AND THE PROPERTY OF ErgoSource. ANY USE OR REPRODUCTION OF THIS DRAWING IS EXPRESSLY PROHIBITED WITHOUT LUCID LABS CONSENT. |        |         |
|------------------------------------------------------------------------------------|----------------|-----------------------|------------|--------------------|---------------------------------------------------------------------------------------------------------------------------------------------------------------------------------------------|--------|---------|
| INCH<br>.X ±.1                                                                     |                | l                     |            |                    |                                                                                                                                                                                             |        |         |
| .XX ± .05                                                                          | TITLE          |                       |            |                    |                                                                                                                                                                                             |        |         |
| ANGLES ±2°                                                                         | X-HOUSING      |                       |            |                    |                                                                                                                                                                                             |        |         |
|                                                                                    |                |                       | DWG        | <b>A</b>           | DOCUMENT NUM                                                                                                                                                                                | 1BER   | REV/VER |
| MATERIAL NA                                                                        |                |                       | SIZE       | THIRD ANGLE PROJEC |                                                                                                                                                                                             | LE2X08 |         |
| SURFACE TREATMENT (UNLESS OTHERWISE SPECIFIED DIMENSIONS APPLY PRIOR TO TREATMENT) |                |                       | ן ט        | DO NOT SCALE       | ,                                                                                                                                                                                           | SHEET  | 3 OF 3  |